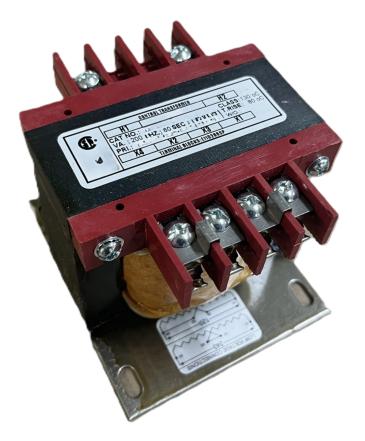

# \$174.72 CAD

Single Phase Control Transformer with a capacity of 200VA, transforming 480 Volts to 240/480 Volts

SKU: CS200H-L Categories: <u>Control Transformers</u>

#### **PRODUCT SPECIFICATIONS**

| Weight                     | 23 lbs                                                                                                |
|----------------------------|-------------------------------------------------------------------------------------------------------|
| Phases                     | 1                                                                                                     |
| Connection                 | <u>1Ph-CT-SD-SD</u>                                                                                   |
| Primary Voltage            | <u>480</u>                                                                                            |
| Primary Max Current        | <u>0.42A</u>                                                                                          |
| Primary Markings           | <u>H1-H2</u>                                                                                          |
| Primary Terminals          | <u>Terminals</u>                                                                                      |
| Secondary Voltage          | 240/480                                                                                               |
| Secondary Max Current      | <u>0.83A</u>                                                                                          |
| Secondary Markings         | <u>X1-X2-X3-X4</u>                                                                                    |
| Secondary Terminals        | <u>Terminals</u>                                                                                      |
| Primary Taps               | N/A                                                                                                   |
| Conductor Material         | <u>Copper</u>                                                                                         |
| Temperatue Rise            | <u>80°C</u>                                                                                           |
| Insuation Class            | <u>130°C (Class B)</u>                                                                                |
| BIL (Insulation) Level     | <u>10kV</u>                                                                                           |
| Efficiency (@35% Load) %   | <u>N/A</u>                                                                                            |
| Impedance Range            | <u>5.0 – 7.0%</u>                                                                                     |
| Sound (db)                 | <u>40</u>                                                                                             |
| Enclosure Type             | Core & Coil                                                                                           |
| Enclosure Size             | See Core & Coil Chart                                                                                 |
| Finish/Colour              | N/A                                                                                                   |
| Standards & Certifications | <u>CSA Certified File No. LR34493, UL Listed File No. E110286, ISO 9001:2015</u><br><u>Registered</u> |