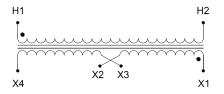

#### SCHEMATIC/DIAGRAM AND DIMENSION PICTURES

Single Phase Control Transformer with a capacity of 200VA, transforming 480 Volts to 240/480 Volts

**OFFICIAL QUOTE** 

#### **PRODUCT SPECIFICATIONS**

| Weight                     | 23 lbs                                                                                                |
|----------------------------|-------------------------------------------------------------------------------------------------------|
| Phases                     | 1                                                                                                     |
| Connection                 | <u>1Ph-CT-SD-SD</u>                                                                                   |
| Primary Voltage            | <u>480</u>                                                                                            |
| Primary Max Current        | <u>0.42A</u>                                                                                          |
| Primary Markings           | <u>H1-H2</u>                                                                                          |
| Primary Terminals          | <u>Terminals</u>                                                                                      |
| Secondary Voltage          | 240/480                                                                                               |
| Secondary Max Current      | <u>0.83A</u>                                                                                          |
| Secondary Markings         | <u>X1-X2-X3-X4</u>                                                                                    |
| Secondary Terminals        | <u>Terminals</u>                                                                                      |
| Primary Taps               | N/A                                                                                                   |
| Conductor Material         | <u>Copper</u>                                                                                         |
| Temperatue Rise            | <u>80°C</u>                                                                                           |
| Insuation Class            | <u>130°C (Class B)</u>                                                                                |
| BIL (Insulation) Level     | <u>10kV</u>                                                                                           |
| Efficiency (@35% Load) %   | <u>N/A</u>                                                                                            |
| Impedance Range            | <u>5.0 – 7.0%</u>                                                                                     |
| Sound (db)                 | <u>40</u>                                                                                             |
| Enclosure Type             | Core & Coil                                                                                           |
| Enclosure Size             | See Core & Coil Chart                                                                                 |
| Finish/Colour              | N/A                                                                                                   |
| Standards & Certifications | <u>CSA Certified File No. LR34493, UL Listed File No. E110286, ISO 9001:2015</u><br><u>Registered</u> |