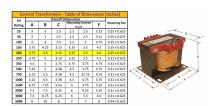

#### **SCHEMATIC/DIAGRAM AND DIMENSION PICTURES**

Single Phase Control Transformer with a capacity of 200VA, transforming 480 Volts to 240/480 Volts

### **PRODUCT SPECIFICATIONS**

| PRODUCT SPECIFICATIONS     |                                                                                      |
|----------------------------|--------------------------------------------------------------------------------------|
| Weight                     | 23 lbs                                                                               |
| Phases                     | 1                                                                                    |
| Connection                 | 1Ph-CT-SD-SD                                                                         |
| Primary Voltage            | 480                                                                                  |
| Primary Max Current        | <u>0.42A</u>                                                                         |
| Primary Markings           | <u>H1-H2</u>                                                                         |
| Primary Terminals          | <u>Terminals</u>                                                                     |
| Secondary Voltage          | 240/480                                                                              |
| Secondary Max Current      | 0.83A                                                                                |
| Secondary Markings         | <u>X1-X2-X3-X4</u>                                                                   |
| Secondary Terminals        | <u>Terminals</u>                                                                     |
| Primary Taps               | N/A                                                                                  |
| Conductor Material         | Copper                                                                               |
| Temperatue Rise            | <u>80°C</u>                                                                          |
| Insuation Class            | 130°C (Class B)                                                                      |
| BIL (Insulation) Level     | <u>10kV</u>                                                                          |
| Efficiency (@35% Load) %   | N/A                                                                                  |
| Impedance Range            | 5.0 - 7.0%                                                                           |
| Sound (db)                 | 40                                                                                   |
| Enclosure Type             | Core & Coil                                                                          |
| Enclosure Size             | See Core & Coil Chart                                                                |
| Finish/Colour              | N/A                                                                                  |
| Standards & Certifications | CSA Certified File No. LR34493, UL Listed File No. E110286, ISO 9001:2015 Registered |