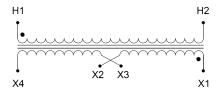

#### **SCHEMATIC/DIAGRAM AND DIMENSION PICTURES**

Single Phase Control Transformer with a capacity of 200VA, transforming 480 Volts to 240/480 Volts

### **PRODUCT SPECIFICATIONS**

| PRODUCT SPECIFICATIONS     |                                                                                      |
|----------------------------|--------------------------------------------------------------------------------------|
| Weight                     | 23 lbs                                                                               |
| Phases                     | 1                                                                                    |
| Connection                 | 1Ph-CT-SD-SD                                                                         |
| Primary Voltage            | 480                                                                                  |
| Primary Max Current        | <u>0.42A</u>                                                                         |
| Primary Markings           | <u>H1-H2</u>                                                                         |
| Primary Terminals          | <u>Terminals</u>                                                                     |
| Secondary Voltage          | 240/480                                                                              |
| Secondary Max Current      | 0.83A                                                                                |
| Secondary Markings         | <u>X1-X2-X3-X4</u>                                                                   |
| Secondary Terminals        | <u>Terminals</u>                                                                     |
| Primary Taps               | N/A                                                                                  |
| Conductor Material         | Copper                                                                               |
| Temperatue Rise            | <u>80°C</u>                                                                          |
| Insuation Class            | 130°C (Class B)                                                                      |
| BIL (Insulation) Level     | <u>10kV</u>                                                                          |
| Efficiency (@35% Load) %   | N/A                                                                                  |
| Impedance Range            | 5.0 - 7.0%                                                                           |
| Sound (db)                 | 40                                                                                   |
| Enclosure Type             | Core & Coil                                                                          |
| Enclosure Size             | See Core & Coil Chart                                                                |
| Finish/Colour              | N/A                                                                                  |
| Standards & Certifications | CSA Certified File No. LR34493, UL Listed File No. E110286, ISO 9001:2015 Registered |