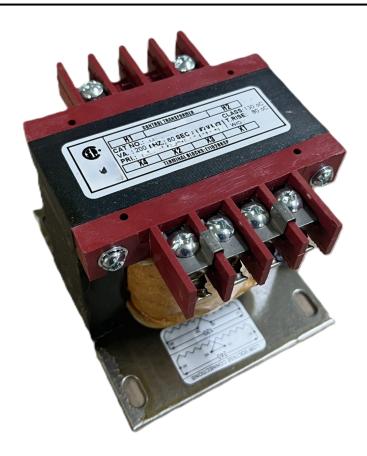

# 200VA 480 VOLTS TO 240/480 VOLTS SINGLE PHASE CONTROL TRANSFORMER

\$174.72 CAD

Single Phase Control Transformer with a capacity of 200VA, transforming 480 Volts to 240/480 Volts

SKU: CS200H-L

**Categories:** Control Transformers

### **PRODUCT SPECIFICATIONS**

| PRODUCT SPECIFICATIONS     |                                                                                      |
|----------------------------|--------------------------------------------------------------------------------------|
| Weight                     | 23 lbs                                                                               |
| Phases                     | 1                                                                                    |
| Connection                 | 1Ph-CT-SD-SD                                                                         |
| Primary Voltage            | 480                                                                                  |
| Primary Max Current        | <u>0.42A</u>                                                                         |
| Primary Markings           | <u>H1-H2</u>                                                                         |
| Primary Terminals          | <u>Terminals</u>                                                                     |
| Secondary Voltage          | 240/480                                                                              |
| Secondary Max Current      | 0.83A                                                                                |
| Secondary Markings         | <u>X1-X2-X3-X4</u>                                                                   |
| Secondary Terminals        | <u>Terminals</u>                                                                     |
| Primary Taps               | N/A                                                                                  |
| Conductor Material         | Copper                                                                               |
| Temperatue Rise            | <u>80°C</u>                                                                          |
| Insuation Class            | 130°C (Class B)                                                                      |
| BIL (Insulation) Level     | <u>10kV</u>                                                                          |
| Efficiency (@35% Load) %   | N/A                                                                                  |
| Impedance Range            | 5.0 - 7.0%                                                                           |
| Sound (db)                 | 40                                                                                   |
| Enclosure Type             | Core & Coil                                                                          |
| Enclosure Size             | See Core & Coil Chart                                                                |
| Finish/Colour              | N/A                                                                                  |
| Standards & Certifications | CSA Certified File No. LR34493, UL Listed File No. E110286, ISO 9001:2015 Registered |