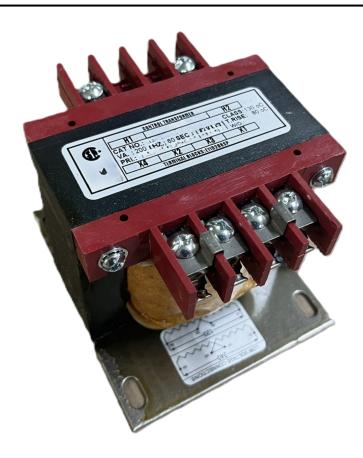

# 200VA 480 VOLTS TO 240/480 VOLTS SINGLE PHASE CONTROL TRANSFORMER

\$174.72 CAD

Single Phase Control Transformer with a capacity of 200VA, transforming 480 Volts to 240/480 Volts

SKU: CS200H-L

**Categories:** Control Transformers

#### PRODUCT SPECIFICATIONS

| PRODUCT SPECIFICATIONS     |                                                                                      |
|----------------------------|--------------------------------------------------------------------------------------|
| Weight                     | 23 lbs                                                                               |
| Phases                     | 1                                                                                    |
| Connection                 | 1Ph-CT-SD-SD                                                                         |
| Primary Voltage            | 480                                                                                  |
| Primary Max Current        | <u>0.42A</u>                                                                         |
| Primary Markings           | H1-H2                                                                                |
| Primary Terminals          | Terminals                                                                            |
| Secondary Voltage          | 240/480                                                                              |
| Secondary Max Current      | 0.83A                                                                                |
| Secondary Markings         | <u>X1-X2-X3-X4</u>                                                                   |
| Secondary Terminals        | <u>Terminals</u>                                                                     |
| Primary Taps               | N/A                                                                                  |
| Conductor Material         | Copper                                                                               |
| Temperatue Rise            | <u>80°C</u>                                                                          |
| Insuation Class            | 130°C (Class B)                                                                      |
| BIL (Insulation) Level     | <u>10kV</u>                                                                          |
| Efficiency (@35% Load) %   | N/A                                                                                  |
| Impedance Range            | 5.0 - 7.0%                                                                           |
| Sound (db)                 | 40                                                                                   |
| Enclosure Type             | Core & Coil                                                                          |
| Enclosure Size             | See Core & Coil Chart                                                                |
| Finish/Colour              | N/A                                                                                  |
| Standards & Certifications | CSA Certified File No. LR34493, UL Listed File No. E110286, ISO 9001:2015 Registered |