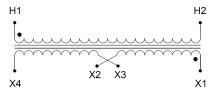

#### **SCHEMATIC/DIAGRAM AND DIMENSION PICTURES**

Single Phase Control Transformer with a capacity of 200VA, transforming 480 Volts to 240/480 Volts

#### PRODUCT SPECIFICATIONS

| PRODUCT SPECIFICATIONS     |                                                                                      |
|----------------------------|--------------------------------------------------------------------------------------|
| Weight                     | 23 lbs                                                                               |
| Phases                     | 1                                                                                    |
| Connection                 | 1Ph-CT-SD-SD                                                                         |
| Primary Voltage            | 480                                                                                  |
| Primary Max Current        | <u>0.42A</u>                                                                         |
| Primary Markings           | H1-H2                                                                                |
| Primary Terminals          | Terminals                                                                            |
| Secondary Voltage          | 240/480                                                                              |
| Secondary Max Current      | 0.83A                                                                                |
| Secondary Markings         | <u>X1-X2-X3-X4</u>                                                                   |
| Secondary Terminals        | <u>Terminals</u>                                                                     |
| Primary Taps               | N/A                                                                                  |
| Conductor Material         | Copper                                                                               |
| Temperatue Rise            | <u>80°C</u>                                                                          |
| Insuation Class            | 130°C (Class B)                                                                      |
| BIL (Insulation) Level     | <u>10kV</u>                                                                          |
| Efficiency (@35% Load) %   | N/A                                                                                  |
| Impedance Range            | 5.0 - 7.0%                                                                           |
| Sound (db)                 | 40                                                                                   |
| Enclosure Type             | Core & Coil                                                                          |
| Enclosure Size             | See Core & Coil Chart                                                                |
| Finish/Colour              | N/A                                                                                  |
| Standards & Certifications | CSA Certified File No. LR34493, UL Listed File No. E110286, ISO 9001:2015 Registered |