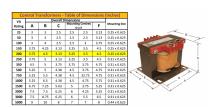

#### **SCHEMATIC/DIAGRAM AND DIMENSION PICTURES**

Single Phase Control Transformer with a capacity of 200VA, transforming 480 Volts to 240/480 Volts

#### PRODUCT SPECIFICATIONS

| PRODUCT SPECIFICATIONS     |                                                                                      |
|----------------------------|--------------------------------------------------------------------------------------|
| Weight                     | 23 lbs                                                                               |
| Phases                     | 1                                                                                    |
| Connection                 | 1Ph-CT-SD-SD                                                                         |
| Primary Voltage            | 480                                                                                  |
| Primary Max Current        | <u>0.42A</u>                                                                         |
| Primary Markings           | H1-H2                                                                                |
| Primary Terminals          | Terminals                                                                            |
| Secondary Voltage          | 240/480                                                                              |
| Secondary Max Current      | 0.83A                                                                                |
| Secondary Markings         | <u>X1-X2-X3-X4</u>                                                                   |
| Secondary Terminals        | <u>Terminals</u>                                                                     |
| Primary Taps               | N/A                                                                                  |
| Conductor Material         | Copper                                                                               |
| Temperatue Rise            | <u>80°C</u>                                                                          |
| Insuation Class            | 130°C (Class B)                                                                      |
| BIL (Insulation) Level     | <u>10kV</u>                                                                          |
| Efficiency (@35% Load) %   | N/A                                                                                  |
| Impedance Range            | 5.0 - 7.0%                                                                           |
| Sound (db)                 | 40                                                                                   |
| Enclosure Type             | Core & Coil                                                                          |
| Enclosure Size             | See Core & Coil Chart                                                                |
| Finish/Colour              | N/A                                                                                  |
| Standards & Certifications | CSA Certified File No. LR34493, UL Listed File No. E110286, ISO 9001:2015 Registered |