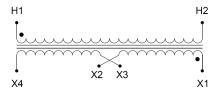

#### **SCHEMATIC/DIAGRAM AND DIMENSION PICTURES**

Single Phase Control Transformer with a capacity of 200VA, transforming 480 Volts to 240/480 Volts

#### PRODUCT SPECIFICATIONS

| PRODUCT SPECIFICATIONS     |                                                                                      |
|----------------------------|--------------------------------------------------------------------------------------|
| Weight                     | 23 lbs                                                                               |
| Phases                     | 1                                                                                    |
| Connection                 | 1Ph-CT-SD-SD                                                                         |
| Primary Voltage            | 480                                                                                  |
| Primary Max Current        | <u>0.42A</u>                                                                         |
| Primary Markings           | H1-H2                                                                                |
| Primary Terminals          | Terminals                                                                            |
| Secondary Voltage          | 240/480                                                                              |
| Secondary Max Current      | 0.83A                                                                                |
| Secondary Markings         | <u>X1-X2-X3-X4</u>                                                                   |
| Secondary Terminals        | <u>Terminals</u>                                                                     |
| Primary Taps               | N/A                                                                                  |
| Conductor Material         | Copper                                                                               |
| Temperatue Rise            | <u>80°C</u>                                                                          |
| Insuation Class            | 130°C (Class B)                                                                      |
| BIL (Insulation) Level     | <u>10kV</u>                                                                          |
| Efficiency (@35% Load) %   | N/A                                                                                  |
| Impedance Range            | 5.0 - 7.0%                                                                           |
| Sound (db)                 | 40                                                                                   |
| Enclosure Type             | Core & Coil                                                                          |
| Enclosure Size             | See Core & Coil Chart                                                                |
| Finish/Colour              | N/A                                                                                  |
| Standards & Certifications | CSA Certified File No. LR34493, UL Listed File No. E110286, ISO 9001:2015 Registered |