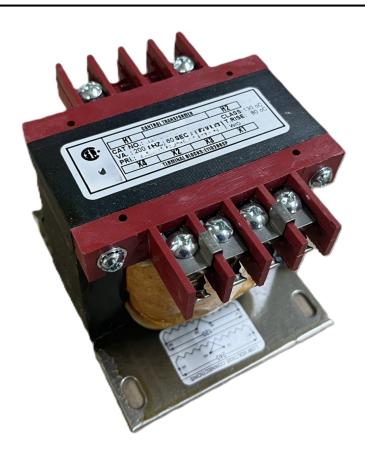

# 200VA 480 VOLTS TO 240/480 VOLTS SINGLE PHASE CONTROL TRANSFORMER

\$174.72 CAD

Single Phase Control Transformer with a capacity of 200VA, transforming 480 Volts to 240/480 Volts

SKU: CS200H-L

**Categories:** Control Transformers

#### **SCHEMATIC/DIAGRAM AND DIMENSION PICTURES**

Single Phase Control Transformer with a capacity of 200VA, transforming 480 Volts to 240/480 Volts