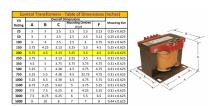

#### **SCHEMATIC/DIAGRAM AND DIMENSION PICTURES**

Single Phase Control Transformer with a capacity of 200VA, transforming 480 Volts to 240/480 Volts

#### PRODUCT SPECIFICATIONS

| PRODUCT SPECIFICATIONS     |                                                                                      |
|----------------------------|--------------------------------------------------------------------------------------|
| Weight                     | 23 lbs                                                                               |
| Phases                     | 1                                                                                    |
| Connection                 | 1Ph-CT-SD-SD                                                                         |
| Primary Voltage            | 480                                                                                  |
| Primary Max Current        | <u>0.42A</u>                                                                         |
| Primary Markings           | H1-H2                                                                                |
| Primary Terminals          | Terminals                                                                            |
| Secondary Voltage          | 240/480                                                                              |
| Secondary Max Current      | 0.83A                                                                                |
| Secondary Markings         | <u>X1-X2-X3-X4</u>                                                                   |
| Secondary Terminals        | <u>Terminals</u>                                                                     |
| Primary Taps               | N/A                                                                                  |
| Conductor Material         | Copper                                                                               |
| Temperatue Rise            | <u>80°C</u>                                                                          |
| Insuation Class            | 130°C (Class B)                                                                      |
| BIL (Insulation) Level     | <u>10kV</u>                                                                          |
| Efficiency (@35% Load) %   | N/A                                                                                  |
| Impedance Range            | 5.0 - 7.0%                                                                           |
| Sound (db)                 | 40                                                                                   |
| Enclosure Type             | Core & Coil                                                                          |
| Enclosure Size             | See Core & Coil Chart                                                                |
| Finish/Colour              | N/A                                                                                  |
| Standards & Certifications | CSA Certified File No. LR34493, UL Listed File No. E110286, ISO 9001:2015 Registered |