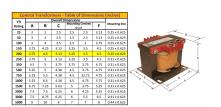

#### **SCHEMATIC/DIAGRAM AND DIMENSION PICTURES**

Single Phase Control Transformer with a capacity of 200VA, transforming 480 Volts to 240/480 Volts