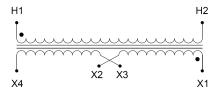

#### **SCHEMATIC/DIAGRAM AND DIMENSION PICTURES**

Single Phase Control Transformer with a capacity of 200VA, transforming 480 Volts to 240/480 Volts

### **PRODUCT SPECIFICATIONS**

| PRODUCT SPECIFICATIONS     |                                                                                      |
|----------------------------|--------------------------------------------------------------------------------------|
| Weight                     | 23 lbs                                                                               |
| Phases                     | 1                                                                                    |
| Connection                 | 1Ph-CT-SD-SD                                                                         |
| Primary Voltage            | 480                                                                                  |
| Primary Max Current        | <u>0.42A</u>                                                                         |
| Primary Markings           | <u>H1-H2</u>                                                                         |
| Primary Terminals          | <u>Terminals</u>                                                                     |
| Secondary Voltage          | 240/480                                                                              |
| Secondary Max Current      | <u>0.83A</u>                                                                         |
| Secondary Markings         | <u>X1-X2-X3-X4</u>                                                                   |
| Secondary Terminals        | <u>Terminals</u>                                                                     |
| Primary Taps               | N/A                                                                                  |
| Conductor Material         | Copper                                                                               |
| Temperatue Rise            | 80°C                                                                                 |
| Insuation Class            | 130°C (Class B)                                                                      |
| BIL (Insulation) Level     | <u>10kV</u>                                                                          |
| Efficiency (@35% Load) %   | N/A                                                                                  |
| Impedance Range            | <u>5.0 - 7.0%</u>                                                                    |
| Sound (db)                 | 40                                                                                   |
| Enclosure Type             | Core & Coil                                                                          |
| Enclosure Size             | See Core & Coil Chart                                                                |
| Finish/Colour              | N/A                                                                                  |
| Standards & Certifications | CSA Certified File No. LR34493, UL Listed File No. E110286, ISO 9001:2015 Registered |