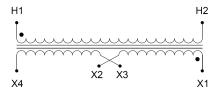

#### **SCHEMATIC/DIAGRAM AND DIMENSION PICTURES**

Single Phase Control Transformer with a capacity of 250VA, transforming 208 Volts to 120/240 Volts

### **PRODUCT SPECIFICATIONS**

| PRODUCT SPECIFICATIONS     |                                                                                      |
|----------------------------|--------------------------------------------------------------------------------------|
| Weight                     | 10 lbs                                                                               |
| Phases                     | 1                                                                                    |
| Connection                 | 1Ph-CT-SD-SD                                                                         |
| Primary Voltage            | 208                                                                                  |
| Primary Max Current        | <u>1.2A</u>                                                                          |
| Primary Markings           | <u>H1-H2</u>                                                                         |
| Primary Terminals          | <u>Terminals</u>                                                                     |
| Secondary Voltage          | 120/240                                                                              |
| Secondary Max Current      | 2.08A                                                                                |
| Secondary Markings         | <u>X1-X2-X3-X4</u>                                                                   |
| Secondary Terminals        | <u>Terminals</u>                                                                     |
| Primary Taps               | N/A                                                                                  |
| Conductor Material         | Copper                                                                               |
| Temperatue Rise            | <u>80°C</u>                                                                          |
| Insuation Class            | 130°C (Class B)                                                                      |
| BIL (Insulation) Level     | <u>10kV</u>                                                                          |
| Efficiency (@35% Load) %   | N/A                                                                                  |
| Impedance Range            | 5.0 - 7.0%                                                                           |
| Sound (db)                 | 40                                                                                   |
| Enclosure Type             | Core & Coil                                                                          |
| Enclosure Size             | See Core & Coil Chart                                                                |
| Finish/Colour              | N/A                                                                                  |
| Standards & Certifications | CSA Certified File No. LR34493, UL Listed File No. E110286, ISO 9001:2015 Registered |