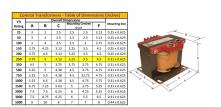

#### **SCHEMATIC/DIAGRAM AND DIMENSION PICTURES**

Single Phase Control Transformer with a capacity of 250VA, transforming 208 Volts to 120/240 Volts

### **PRODUCT SPECIFICATIONS**

| PRODUCT SPECIFICATIONS     |                                                                                      |
|----------------------------|--------------------------------------------------------------------------------------|
| Weight                     | 10 lbs                                                                               |
| Phases                     | 1                                                                                    |
| Connection                 | 1Ph-CT-SD-SD                                                                         |
| Primary Voltage            | 208                                                                                  |
| Primary Max Current        | <u>1.2A</u>                                                                          |
| Primary Markings           | <u>H1-H2</u>                                                                         |
| Primary Terminals          | <u>Terminals</u>                                                                     |
| Secondary Voltage          | 120/240                                                                              |
| Secondary Max Current      | 2.08A                                                                                |
| Secondary Markings         | <u>X1-X2-X3-X4</u>                                                                   |
| Secondary Terminals        | <u>Terminals</u>                                                                     |
| Primary Taps               | N/A                                                                                  |
| Conductor Material         | Copper                                                                               |
| Temperatue Rise            | <u>80°C</u>                                                                          |
| Insuation Class            | 130°C (Class B)                                                                      |
| BIL (Insulation) Level     | <u>10kV</u>                                                                          |
| Efficiency (@35% Load) %   | N/A                                                                                  |
| Impedance Range            | 5.0 - 7.0%                                                                           |
| Sound (db)                 | 40                                                                                   |
| Enclosure Type             | Core & Coil                                                                          |
| Enclosure Size             | See Core & Coil Chart                                                                |
| Finish/Colour              | N/A                                                                                  |
| Standards & Certifications | CSA Certified File No. LR34493, UL Listed File No. E110286, ISO 9001:2015 Registered |