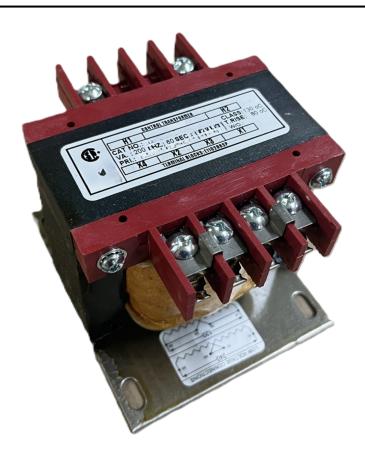

# 250VA 208 VOLTS TO 120/240 VOLTS SINGLE PHASE CONTROL TRANSFORMER

\$192.92 CAD

Single Phase Control Transformer with a capacity of 250VA, transforming 208 Volts to 120/240 Volts

**SKU:** CS250B-K

**Categories:** Control Transformers

### **PRODUCT SPECIFICATIONS**

| PRODUCT SPECIFICATIONS     |                                                                                      |
|----------------------------|--------------------------------------------------------------------------------------|
| Weight                     | 10 lbs                                                                               |
| Phases                     | 1                                                                                    |
| Connection                 | 1Ph-CT-SD-SD                                                                         |
| Primary Voltage            | 208                                                                                  |
| Primary Max Current        | <u>1.2A</u>                                                                          |
| Primary Markings           | <u>H1-H2</u>                                                                         |
| Primary Terminals          | <u>Terminals</u>                                                                     |
| Secondary Voltage          | 120/240                                                                              |
| Secondary Max Current      | 2.08A                                                                                |
| Secondary Markings         | <u>X1-X2-X3-X4</u>                                                                   |
| Secondary Terminals        | <u>Terminals</u>                                                                     |
| Primary Taps               | N/A                                                                                  |
| Conductor Material         | Copper                                                                               |
| Temperatue Rise            | <u>80°C</u>                                                                          |
| Insuation Class            | 130°C (Class B)                                                                      |
| BIL (Insulation) Level     | <u>10kV</u>                                                                          |
| Efficiency (@35% Load) %   | N/A                                                                                  |
| Impedance Range            | 5.0 - 7.0%                                                                           |
| Sound (db)                 | 40                                                                                   |
| Enclosure Type             | Core & Coil                                                                          |
| Enclosure Size             | See Core & Coil Chart                                                                |
| Finish/Colour              | N/A                                                                                  |
| Standards & Certifications | CSA Certified File No. LR34493, UL Listed File No. E110286, ISO 9001:2015 Registered |