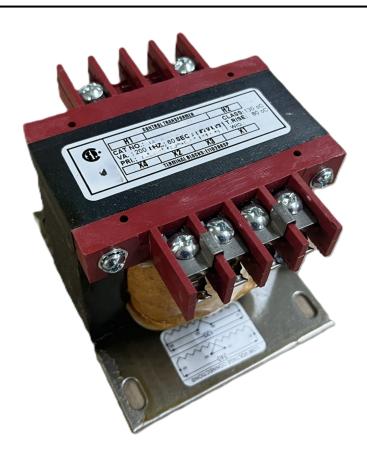

# 250VA 208 VOLTS TO 120/240 VOLTS SINGLE PHASE CONTROL TRANSFORMER

\$192.92 CAD

Single Phase Control Transformer with a capacity of 250VA, transforming 208 Volts to 120/240 Volts

SKU: CS250B-K

**Categories:** Control Transformers

#### PRODUCT SPECIFICATIONS

| PRODUCT SPECIFICATIONS     |                                                                                      |
|----------------------------|--------------------------------------------------------------------------------------|
| Weight                     | 10 lbs                                                                               |
| Phases                     | 1                                                                                    |
| Connection                 | 1Ph-CT-SD-SD                                                                         |
| Primary Voltage            | 208                                                                                  |
| Primary Max Current        | <u>1.2A</u>                                                                          |
| Primary Markings           | <u>H1-H2</u>                                                                         |
| Primary Terminals          | <u>Terminals</u>                                                                     |
| Secondary Voltage          | 120/240                                                                              |
| Secondary Max Current      | 2.08A                                                                                |
| Secondary Markings         | <u>X1-X2-X3-X4</u>                                                                   |
| Secondary Terminals        | <u>Terminals</u>                                                                     |
| Primary Taps               | N/A                                                                                  |
| Conductor Material         | Copper                                                                               |
| Temperatue Rise            | <u>80°C</u>                                                                          |
| Insuation Class            | 130°C (Class B)                                                                      |
| BIL (Insulation) Level     | <u>10kV</u>                                                                          |
| Efficiency (@35% Load) %   | N/A                                                                                  |
| Impedance Range            | <u>5.0 - 7.0%</u>                                                                    |
| Sound (db)                 | 40                                                                                   |
| Enclosure Type             | Core & Coil                                                                          |
| Enclosure Size             | See Core & Coil Chart                                                                |
| Finish/Colour              | N/A                                                                                  |
| Standards & Certifications | CSA Certified File No. LR34493, UL Listed File No. E110286, ISO 9001:2015 Registered |