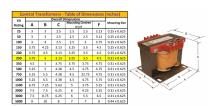

#### **SCHEMATIC/DIAGRAM AND DIMENSION PICTURES**

Single Phase Control Transformer with a capacity of 250VA, transforming 208 Volts to 120/240 Volts

#### PRODUCT SPECIFICATIONS

| PRODUCT SPECIFICATIONS     |                                                                                      |
|----------------------------|--------------------------------------------------------------------------------------|
| Weight                     | 10 lbs                                                                               |
| Phases                     | 1                                                                                    |
| Connection                 | 1Ph-CT-SD-SD                                                                         |
| Primary Voltage            | 208                                                                                  |
| Primary Max Current        | <u>1.2A</u>                                                                          |
| Primary Markings           | <u>H1-H2</u>                                                                         |
| Primary Terminals          | <u>Terminals</u>                                                                     |
| Secondary Voltage          | 120/240                                                                              |
| Secondary Max Current      | 2.08A                                                                                |
| Secondary Markings         | <u>X1-X2-X3-X4</u>                                                                   |
| Secondary Terminals        | <u>Terminals</u>                                                                     |
| Primary Taps               | N/A                                                                                  |
| Conductor Material         | Copper                                                                               |
| Temperatue Rise            | <u>80°C</u>                                                                          |
| Insuation Class            | 130°C (Class B)                                                                      |
| BIL (Insulation) Level     | <u>10kV</u>                                                                          |
| Efficiency (@35% Load) %   | N/A                                                                                  |
| Impedance Range            | <u>5.0 - 7.0%</u>                                                                    |
| Sound (db)                 | 40                                                                                   |
| Enclosure Type             | Core & Coil                                                                          |
| Enclosure Size             | See Core & Coil Chart                                                                |
| Finish/Colour              | N/A                                                                                  |
| Standards & Certifications | CSA Certified File No. LR34493, UL Listed File No. E110286, ISO 9001:2015 Registered |