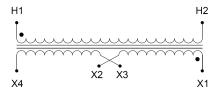

#### **SCHEMATIC/DIAGRAM AND DIMENSION PICTURES**

Single Phase Control Transformer with a capacity of 250VA, transforming 208 Volts to 120/240 Volts

#### PRODUCT SPECIFICATIONS

| PRODUCT SPECIFICATIONS     |                                                                                      |
|----------------------------|--------------------------------------------------------------------------------------|
| Weight                     | 10 lbs                                                                               |
| Phases                     | 1                                                                                    |
| Connection                 | 1Ph-CT-SD-SD                                                                         |
| Primary Voltage            | 208                                                                                  |
| Primary Max Current        | <u>1.2A</u>                                                                          |
| Primary Markings           | <u>H1-H2</u>                                                                         |
| Primary Terminals          | <u>Terminals</u>                                                                     |
| Secondary Voltage          | 120/240                                                                              |
| Secondary Max Current      | 2.08A                                                                                |
| Secondary Markings         | <u>X1-X2-X3-X4</u>                                                                   |
| Secondary Terminals        | <u>Terminals</u>                                                                     |
| Primary Taps               | N/A                                                                                  |
| Conductor Material         | Copper                                                                               |
| Temperatue Rise            | <u>80°C</u>                                                                          |
| Insuation Class            | 130°C (Class B)                                                                      |
| BIL (Insulation) Level     | <u>10kV</u>                                                                          |
| Efficiency (@35% Load) %   | N/A                                                                                  |
| Impedance Range            | <u>5.0 - 7.0%</u>                                                                    |
| Sound (db)                 | 40                                                                                   |
| Enclosure Type             | Core & Coil                                                                          |
| Enclosure Size             | See Core & Coil Chart                                                                |
| Finish/Colour              | N/A                                                                                  |
| Standards & Certifications | CSA Certified File No. LR34493, UL Listed File No. E110286, ISO 9001:2015 Registered |