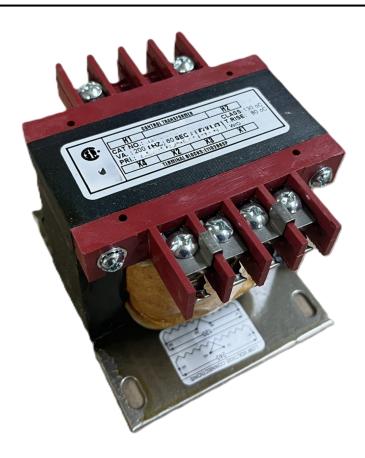

# 250VA 208 VOLTS TO 120/240 VOLTS SINGLE PHASE CONTROL TRANSFORMER

\$192.92 CAD

Single Phase Control Transformer with a capacity of 250VA, transforming 208 Volts to 120/240 Volts

SKU: CS250B-K

**Categories:** Control Transformers

#### **SCHEMATIC/DIAGRAM AND DIMENSION PICTURES**

Single Phase Control Transformer with a capacity of 250VA, transforming 208 Volts to 120/240 Volts