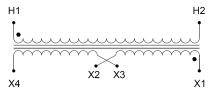

#### **SCHEMATIC/DIAGRAM AND DIMENSION PICTURES**

Single Phase Control Transformer with a capacity of 250VA, transforming 208 Volts to 120/240 Volts

## **PRODUCT SPECIFICATIONS**

| PRODUCT SPECIFICATIONS     |                                                                                      |
|----------------------------|--------------------------------------------------------------------------------------|
| Weight                     | 10 lbs                                                                               |
| Phases                     | 1                                                                                    |
| Connection                 | 1Ph-CT-SD-SD                                                                         |
| Primary Voltage            | 208                                                                                  |
| Primary Max Current        | 1.2A                                                                                 |
| Primary Markings           | H1-H2                                                                                |
| Primary Terminals          | <u>Terminals</u>                                                                     |
| Secondary Voltage          | 120/240                                                                              |
| Secondary Max Current      | 2.08A                                                                                |
| Secondary Markings         | <u>X1-X2-X3-X4</u>                                                                   |
| Secondary Terminals        | <u>Terminals</u>                                                                     |
| Primary Taps               | N/A                                                                                  |
| Conductor Material         | <u>Copper</u>                                                                        |
| Temperatue Rise            | 80°C                                                                                 |
| Insuation Class            | 130°C (Class B)                                                                      |
| BIL (Insulation) Level     | <u>10kV</u>                                                                          |
| Efficiency (@35% Load) %   | N/A                                                                                  |
| Impedance Range            | <u>5.0 - 7.0%</u>                                                                    |
| Sound (db)                 | 40                                                                                   |
| Enclosure Type             | Core & Coil                                                                          |
| Enclosure Size             | See Core & Coil Chart                                                                |
| Finish/Colour              | N/A                                                                                  |
| Standards & Certifications | CSA Certified File No. LR34493, UL Listed File No. E110286, ISO 9001:2015 Registered |