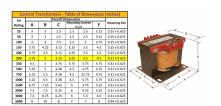

#### **SCHEMATIC/DIAGRAM AND DIMENSION PICTURES**

Single Phase Control Transformer with a capacity of 250VA, transforming 208 Volts to 120/240 Volts