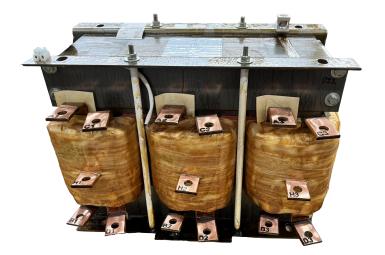

#### SCHEMATIC/DIAGRAM AND DIMENSION PICTURES

Three Phase Motor Starter with a capacity of 500HP, suitable for 240 Volt Systems

**OFFICIAL QUOTE** 

#### **PRODUCT SPECIFICATIONS**

| Weight                     | 550 lbs                                                                                 |
|----------------------------|-----------------------------------------------------------------------------------------|
| Phases                     | <u>3</u>                                                                                |
| Connection                 | <u>3PhA-ST-0-3</u>                                                                      |
| Primary Voltage            | 240                                                                                     |
| Primary Max Current        | <u>N/A</u>                                                                              |
| Primary Markings           | <u>H1-H2-H3</u>                                                                         |
| Primary Terminals          | Pads                                                                                    |
| Secondary Voltage          | <u>50/65/80/100%</u>                                                                    |
| Secondary Max Current      | N/A                                                                                     |
| Secondary Markings         | <u>A-B-C-D</u>                                                                          |
| Secondary Terminals        | Pads                                                                                    |
| Primary Taps               | <u>N/A</u>                                                                              |
| Conductor Material         | <u>Copper</u>                                                                           |
| Temperatue Rise            | <u>150°C</u>                                                                            |
| Insuation Class            | <u>220°C (Class H)</u>                                                                  |
| BIL (Insulation) Level     | <u>10kV</u>                                                                             |
| Efficiency (@35% Load) %   | <u>N/A</u>                                                                              |
| Impedance Range            | <u>N/A</u>                                                                              |
| Sound (db)                 | <u>N/A</u>                                                                              |
| Enclosure Type             | Core & Coil                                                                             |
| Enclosure Size             | N/A (Core & Coil)                                                                       |
| Finish/Colour              | <u>N/A</u>                                                                              |
| Standards & Certifications | CSA Certified File No. LR34493, UL Listed File No. E108255, ISO 9001:2015<br>Registered |