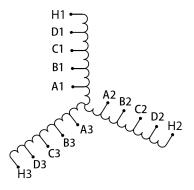

#### SCHEMATIC/DIAGRAM AND DIMENSION PICTURES

Three Phase Motor Starter with a capacity of 500HP, suitable for 240 Volt Systems

**OFFICIAL QUOTE** 

#### **PRODUCT SPECIFICATIONS**

| Weight                     | 550 lbs                                                                                 |
|----------------------------|-----------------------------------------------------------------------------------------|
| Phases                     | <u>3</u>                                                                                |
| Connection                 | <u>3PhA-ST-0-3</u>                                                                      |
| Primary Voltage            | 240                                                                                     |
| Primary Max Current        | <u>N/A</u>                                                                              |
| Primary Markings           | <u>H1-H2-H3</u>                                                                         |
| Primary Terminals          | Pads                                                                                    |
| Secondary Voltage          | <u>50/65/80/100%</u>                                                                    |
| Secondary Max Current      | N/A                                                                                     |
| Secondary Markings         | <u>A-B-C-D</u>                                                                          |
| Secondary Terminals        | Pads                                                                                    |
| Primary Taps               | <u>N/A</u>                                                                              |
| Conductor Material         | <u>Copper</u>                                                                           |
| Temperatue Rise            | <u>150°C</u>                                                                            |
| Insuation Class            | <u>220°C (Class H)</u>                                                                  |
| BIL (Insulation) Level     | <u>10kV</u>                                                                             |
| Efficiency (@35% Load) %   | <u>N/A</u>                                                                              |
| Impedance Range            | <u>N/A</u>                                                                              |
| Sound (db)                 | <u>N/A</u>                                                                              |
| Enclosure Type             | Core & Coil                                                                             |
| Enclosure Size             | N/A (Core & Coil)                                                                       |
| Finish/Colour              | <u>N/A</u>                                                                              |
| Standards & Certifications | CSA Certified File No. LR34493, UL Listed File No. E108255, ISO 9001:2015<br>Registered |