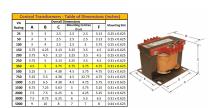

#### **SCHEMATIC/DIAGRAM AND DIMENSION PICTURES**

Single Phase Control Transformer with a capacity of 350VA, transforming 240/480 Volts to 12/24 Volts

## **PRODUCT SPECIFICATIONS**

| Weight                     | 12 lbs                                                                                |
|----------------------------|---------------------------------------------------------------------------------------|
| Phases                     | 1                                                                                     |
| Connection                 | 1Ph-CT-DD-SD                                                                          |
| Primary Voltage            | 240/480                                                                               |
| Primary Max Current        | 1.46A                                                                                 |
| Primary Markings           | <u>H1-H2-H3-H4</u>                                                                    |
| Primary Terminals          | <u>Terminals</u>                                                                      |
| Secondary Voltage          | 12/24                                                                                 |
| Secondary Max Current      | <u>29.17A</u>                                                                         |
| Secondary Markings         | <u>X1-X2-X3-X4</u>                                                                    |
| Secondary Terminals        | <u>Terminals</u>                                                                      |
| Primary Taps               | N/A                                                                                   |
| Conductor Material         | Copper                                                                                |
| Temperatue Rise            | 80°C                                                                                  |
| Insuation Class            | 130°C (Class B)                                                                       |
| BIL (Insulation) Level     | <u>10kV</u>                                                                           |
| Efficiency (@35% Load) %   | N/A                                                                                   |
| Impedance Range            | <u>5.0 - 7.0%</u>                                                                     |
| Sound (db)                 | 40                                                                                    |
| Enclosure Type             | Core & Coil                                                                           |
| Enclosure Size             | See Core & Coil Chart                                                                 |
| Finish/Colour              | N/A                                                                                   |
| Standards & Certifications | CSA Certified File No. LR34493, UL Listed File No. E110286, ISO 9001:2015  Registered |