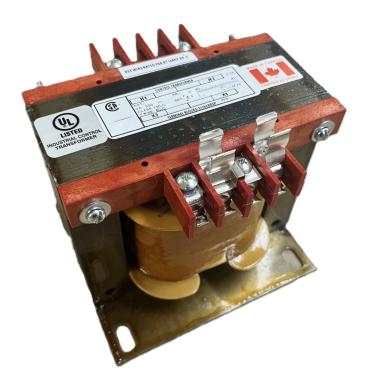

# 350VA 240/480 VOLTS TO 12/24 VOLTS SINGLE PHASE CONTROL TRANSFORMER

\$183.35 USD

Single Phase Control Transformer with a capacity of 350VA, transforming 240/480 Volts to 12/24 Volts

SKU: CS350L-Z

**Categories:** Control Transformers

## **PRODUCT SPECIFICATIONS**

| Weight                     | 12 lbs                                                                                |
|----------------------------|---------------------------------------------------------------------------------------|
| Phases                     | 1                                                                                     |
| Connection                 | 1Ph-CT-DD-SD                                                                          |
| Primary Voltage            | 240/480                                                                               |
| Primary Max Current        | 1.46A                                                                                 |
| Primary Markings           | <u>H1-H2-H3-H4</u>                                                                    |
| Primary Terminals          | <u>Terminals</u>                                                                      |
| Secondary Voltage          | 12/24                                                                                 |
| Secondary Max Current      | <u>29.17A</u>                                                                         |
| Secondary Markings         | <u>X1-X2-X3-X4</u>                                                                    |
| Secondary Terminals        | <u>Terminals</u>                                                                      |
| Primary Taps               | N/A                                                                                   |
| Conductor Material         | Copper                                                                                |
| Temperatue Rise            | 80°C                                                                                  |
| Insuation Class            | 130°C (Class B)                                                                       |
| BIL (Insulation) Level     | <u>10kV</u>                                                                           |
| Efficiency (@35% Load) %   | N/A                                                                                   |
| Impedance Range            | <u>5.0 - 7.0%</u>                                                                     |
| Sound (db)                 | 40                                                                                    |
| Enclosure Type             | Core & Coil                                                                           |
| Enclosure Size             | See Core & Coil Chart                                                                 |
| Finish/Colour              | N/A                                                                                   |
| Standards & Certifications | CSA Certified File No. LR34493, UL Listed File No. E110286, ISO 9001:2015  Registered |