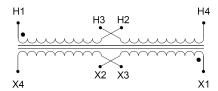

#### **SCHEMATIC/DIAGRAM AND DIMENSION PICTURES**

Single Phase Control Transformer with a capacity of 350VA, transforming 240/480 Volts to 12/24 Volts

## **PRODUCT SPECIFICATIONS**

| Weight                     | 12 lbs                                                                                |
|----------------------------|---------------------------------------------------------------------------------------|
| Phases                     | 1                                                                                     |
| Connection                 | 1Ph-CT-DD-SD                                                                          |
| Primary Voltage            | 240/480                                                                               |
| Primary Max Current        | 1.46A                                                                                 |
| Primary Markings           | <u>H1-H2-H3-H4</u>                                                                    |
| Primary Terminals          | <u>Terminals</u>                                                                      |
| Secondary Voltage          | 12/24                                                                                 |
| Secondary Max Current      | <u>29.17A</u>                                                                         |
| Secondary Markings         | <u>X1-X2-X3-X4</u>                                                                    |
| Secondary Terminals        | <u>Terminals</u>                                                                      |
| Primary Taps               | N/A                                                                                   |
| Conductor Material         | Copper                                                                                |
| Temperatue Rise            | 80°C                                                                                  |
| Insuation Class            | 130°C (Class B)                                                                       |
| BIL (Insulation) Level     | <u>10kV</u>                                                                           |
| Efficiency (@35% Load) %   | N/A                                                                                   |
| Impedance Range            | <u>5.0 - 7.0%</u>                                                                     |
| Sound (db)                 | 40                                                                                    |
| Enclosure Type             | Core & Coil                                                                           |
| Enclosure Size             | See Core & Coil Chart                                                                 |
| Finish/Colour              | N/A                                                                                   |
| Standards & Certifications | CSA Certified File No. LR34493, UL Listed File No. E110286, ISO 9001:2015  Registered |