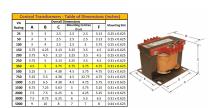

#### **SCHEMATIC/DIAGRAM AND DIMENSION PICTURES**

Single Phase Control Transformer with a capacity of 350VA, transforming 240/480 Volts to 12/24 Volts