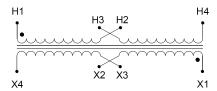

#### **SCHEMATIC/DIAGRAM AND DIMENSION PICTURES**

Single Phase Control Transformer with a capacity of 350VA, transforming 240/480 Volts to 12/24 Volts

## **PRODUCT SPECIFICATIONS**

| Weight                     | 12 lbs                                                                                |
|----------------------------|---------------------------------------------------------------------------------------|
| Phases                     | 1                                                                                     |
| Connection                 | 1Ph-CT-DD-SD                                                                          |
| Primary Voltage            | 240/480                                                                               |
| Primary Max Current        | 1.46A                                                                                 |
| Primary Markings           | <u>H1-H2-H3-H4</u>                                                                    |
| Primary Terminals          | <u>Terminals</u>                                                                      |
| Secondary Voltage          | 12/24                                                                                 |
| Secondary Max Current      | <u>29.17A</u>                                                                         |
| Secondary Markings         | <u>X1-X2-X3-X4</u>                                                                    |
| Secondary Terminals        | <u>Terminals</u>                                                                      |
| Primary Taps               | N/A                                                                                   |
| Conductor Material         | Copper                                                                                |
| Temperatue Rise            | 80°C                                                                                  |
| Insuation Class            | 130°C (Class B)                                                                       |
| BIL (Insulation) Level     | <u>10kV</u>                                                                           |
| Efficiency (@35% Load) %   | N/A                                                                                   |
| Impedance Range            | <u>5.0 - 7.0%</u>                                                                     |
| Sound (db)                 | 40                                                                                    |
| Enclosure Type             | Core & Coil                                                                           |
| Enclosure Size             | See Core & Coil Chart                                                                 |
| Finish/Colour              | N/A                                                                                   |
| Standards & Certifications | CSA Certified File No. LR34493, UL Listed File No. E110286, ISO 9001:2015  Registered |