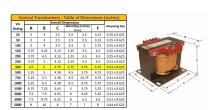

#### **SCHEMATIC/DIAGRAM AND DIMENSION PICTURES**

Single Phase Control Transformer with a capacity of 350VA, transforming 240/480 Volts to 12/24 Volts