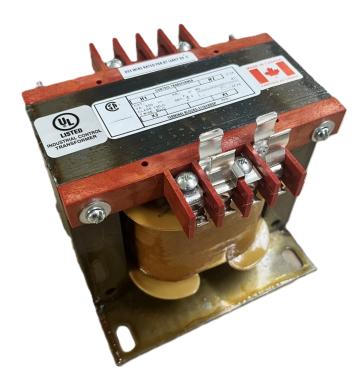

# 350VA 240/480 VOLTS TO 12/24 VOLTS SINGLE PHASE CONTROL TRANSFORMER

\$251.16 CAD

Single Phase Control Transformer with a capacity of 350VA, transforming 240/480 Volts to 12/24 Volts

**SKU:** CS350L-Z

**Categories:** Control Transformers

# 350VA 240/480 VOLTS TO 12/24 VOLTS SINGLE PHASE CONTROL TRANSFORMER