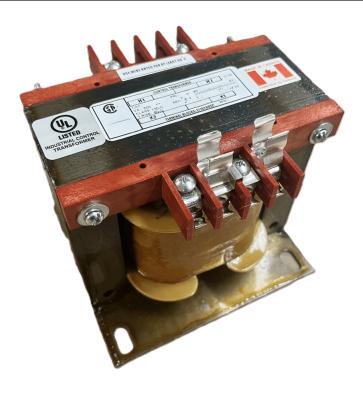

# 500VA 600 VOLTS TO 240/480 VOLTS SINGLE PHASE CONTROL TRANSFORMER

\$300.30 CAD

Single Phase Control Transformer with a capacity of 500VA, transforming 600 Volts to 240/480 Volts

SKU: CS500J-L

**Categories:** Control Transformers

#### **SCHEMATIC/DIAGRAM AND DIMENSION PICTURES**

Single Phase Control Transformer with a capacity of 500VA, transforming 600 Volts to 240/480 Volts