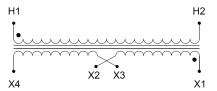

#### **SCHEMATIC/DIAGRAM AND DIMENSION PICTURES**

Single Phase Control Transformer with a capacity of 500VA, transforming 600 Volts to 240/480 Volts

#### PRODUCT SPECIFICATIONS

| PRODUCT SPECIFICATIONS     |                                                                                      |
|----------------------------|--------------------------------------------------------------------------------------|
| Weight                     | 14 lbs                                                                               |
| Phases                     | 1                                                                                    |
| Connection                 | 1Ph-CT-SD-SD                                                                         |
| Primary Voltage            | 600                                                                                  |
| Primary Max Current        | <u>0.83A</u>                                                                         |
| Primary Markings           | H1-H2                                                                                |
| Primary Terminals          | <u>Terminals</u>                                                                     |
| Secondary Voltage          | 240/480                                                                              |
| Secondary Max Current      | 2.08A                                                                                |
| Secondary Markings         | <u>X1-X2-X3-X4</u>                                                                   |
| Secondary Terminals        | <u>Terminals</u>                                                                     |
| Primary Taps               | N/A                                                                                  |
| Conductor Material         | Copper                                                                               |
| Temperatue Rise            | <u>115°C</u>                                                                         |
| Insuation Class            | 180°C (Class F)                                                                      |
| BIL (Insulation) Level     | <u>10kV</u>                                                                          |
| Efficiency (@35% Load) %   | N/A                                                                                  |
| Impedance Range            | <u>5.0 - 7.0%</u>                                                                    |
| Sound (db)                 | 40                                                                                   |
| Enclosure Type             | Core & Coil                                                                          |
| Enclosure Size             | See Core & Coil Chart                                                                |
| Finish/Colour              | N/A                                                                                  |
| Standards & Certifications | CSA Certified File No. LR34493, UL Listed File No. E110286, ISO 9001:2015 Registered |