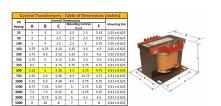

#### **SCHEMATIC/DIAGRAM AND DIMENSION PICTURES**

Single Phase Control Transformer with a capacity of 500VA, transforming 600 Volts to 240/480 Volts

#### PRODUCT SPECIFICATIONS

| PRODUCT SPECIFICATIONS     |                                                                                      |
|----------------------------|--------------------------------------------------------------------------------------|
| Weight                     | 14 lbs                                                                               |
| Phases                     | 1                                                                                    |
| Connection                 | 1Ph-CT-SD-SD                                                                         |
| Primary Voltage            | 600                                                                                  |
| Primary Max Current        | <u>0.83A</u>                                                                         |
| Primary Markings           | H1-H2                                                                                |
| Primary Terminals          | <u>Terminals</u>                                                                     |
| Secondary Voltage          | 240/480                                                                              |
| Secondary Max Current      | 2.08A                                                                                |
| Secondary Markings         | <u>X1-X2-X3-X4</u>                                                                   |
| Secondary Terminals        | <u>Terminals</u>                                                                     |
| Primary Taps               | N/A                                                                                  |
| Conductor Material         | Copper                                                                               |
| Temperatue Rise            | <u>115°C</u>                                                                         |
| Insuation Class            | 180°C (Class F)                                                                      |
| BIL (Insulation) Level     | <u>10kV</u>                                                                          |
| Efficiency (@35% Load) %   | N/A                                                                                  |
| Impedance Range            | <u>5.0 - 7.0%</u>                                                                    |
| Sound (db)                 | 40                                                                                   |
| Enclosure Type             | Core & Coil                                                                          |
| Enclosure Size             | See Core & Coil Chart                                                                |
| Finish/Colour              | N/A                                                                                  |
| Standards & Certifications | CSA Certified File No. LR34493, UL Listed File No. E110286, ISO 9001:2015 Registered |