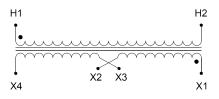

### SCHEMATIC/DIAGRAM AND DIMENSION PICTURES

Single Phase Control Transformer with a capacity of 500VA, transforming 600 Volts to 240/480 Volts

**OFFICIAL QUOTE** 

#### **PRODUCT SPECIFICATIONS**

| Weight                     | 14 lbs                                                                                                |
|----------------------------|-------------------------------------------------------------------------------------------------------|
| Phases                     | 1                                                                                                     |
| Connection                 | <u>1Ph-CT-SD-SD</u>                                                                                   |
| Primary Voltage            | <u>600</u>                                                                                            |
| Primary Max Current        | <u>0.83A</u>                                                                                          |
| Primary Markings           | <u>H1-H2</u>                                                                                          |
| Primary Terminals          | <u>Terminals</u>                                                                                      |
| Secondary Voltage          | 240/480                                                                                               |
| Secondary Max Current      | <u>2.08A</u>                                                                                          |
| Secondary Markings         | <u>X1-X2-X3-X4</u>                                                                                    |
| Secondary Terminals        | <u>Terminals</u>                                                                                      |
| Primary Taps               | N/A                                                                                                   |
| Conductor Material         | <u>Copper</u>                                                                                         |
| Temperatue Rise            | <u>115°C</u>                                                                                          |
| Insuation Class            | <u>180°C (Class F)</u>                                                                                |
| BIL (Insulation) Level     | <u>10kV</u>                                                                                           |
| Efficiency (@35% Load) %   | <u>N/A</u>                                                                                            |
| Impedance Range            | <u>5.0 – 7.0%</u>                                                                                     |
| Sound (db)                 | <u>40</u>                                                                                             |
| Enclosure Type             | Core & Coil                                                                                           |
| Enclosure Size             | See Core & Coil Chart                                                                                 |
| Finish/Colour              | N/A                                                                                                   |
| Standards & Certifications | <u>CSA Certified File No. LR34493, UL Listed File No. E110286, ISO 9001:2015</u><br><u>Registered</u> |