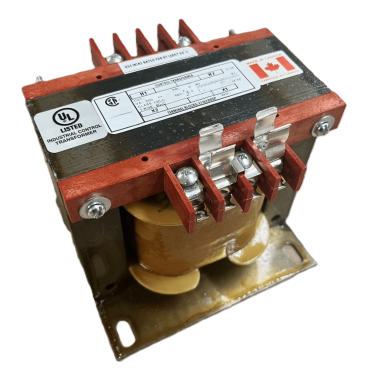

## \$300.30 CAD

Single Phase Control Transformer with a capacity of 500VA, transforming 600 Volts to 240/480 Volts

SKU: CS500J-L Categories: <u>Control Transformers</u>

### SCHEMATIC/DIAGRAM AND DIMENSION PICTURES

Single Phase Control Transformer with a capacity of 500VA, transforming 600 Volts to 240/480 Volts

**OFFICIAL QUOTE** 