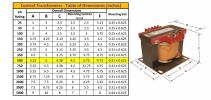

### SCHEMATIC/DIAGRAM AND DIMENSION PICTURES

Single Phase Control Transformer with a capacity of 500VA, transforming 600 Volts to 240/480 Volts

**OFFICIAL QUOTE** 

#### **PRODUCT SPECIFICATIONS**

| Weight                     | 14 lbs                                                                                                |
|----------------------------|-------------------------------------------------------------------------------------------------------|
| Phases                     | 1                                                                                                     |
| Connection                 | <u>1Ph-CT-SD-SD</u>                                                                                   |
| Primary Voltage            | <u>600</u>                                                                                            |
| Primary Max Current        | <u>0.83A</u>                                                                                          |
| Primary Markings           | <u>H1-H2</u>                                                                                          |
| Primary Terminals          | <u>Terminals</u>                                                                                      |
| Secondary Voltage          | 240/480                                                                                               |
| Secondary Max Current      | <u>2.08A</u>                                                                                          |
| Secondary Markings         | <u>X1-X2-X3-X4</u>                                                                                    |
| Secondary Terminals        | <u>Terminals</u>                                                                                      |
| Primary Taps               | N/A                                                                                                   |
| Conductor Material         | <u>Copper</u>                                                                                         |
| Temperatue Rise            | <u>115°C</u>                                                                                          |
| Insuation Class            | <u>180°C (Class F)</u>                                                                                |
| BIL (Insulation) Level     | <u>10kV</u>                                                                                           |
| Efficiency (@35% Load) %   | <u>N/A</u>                                                                                            |
| Impedance Range            | <u>5.0 – 7.0%</u>                                                                                     |
| Sound (db)                 | <u>40</u>                                                                                             |
| Enclosure Type             | Core & Coil                                                                                           |
| Enclosure Size             | See Core & Coil Chart                                                                                 |
| Finish/Colour              | N/A                                                                                                   |
| Standards & Certifications | <u>CSA Certified File No. LR34493, UL Listed File No. E110286, ISO 9001:2015</u><br><u>Registered</u> |