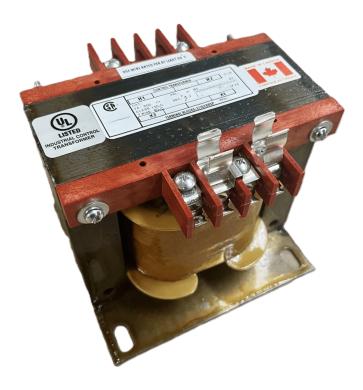

# 500VA 600 VOLTS TO 240/480 VOLTS SINGLE PHASE CONTROL TRANSFORMER

\$300.30 CAD

Single Phase Control Transformer with a capacity of 500VA, transforming 600 Volts to 240/480 Volts

SKU: CS500J-L

**Categories:** Control Transformers

## **PRODUCT SPECIFICATIONS**

| PRODUCT SPECIFICATIONS     |                                                                                      |
|----------------------------|--------------------------------------------------------------------------------------|
| Weight                     | 14 lbs                                                                               |
| Phases                     | 1                                                                                    |
| Connection                 | 1Ph-CT-SD-SD                                                                         |
| Primary Voltage            | 600                                                                                  |
| Primary Max Current        | <u>0.83A</u>                                                                         |
| Primary Markings           | H1-H2                                                                                |
| Primary Terminals          | <u>Terminals</u>                                                                     |
| Secondary Voltage          | 240/480                                                                              |
| Secondary Max Current      | 2.08A                                                                                |
| Secondary Markings         | <u>X1-X2-X3-X4</u>                                                                   |
| Secondary Terminals        | <u>Terminals</u>                                                                     |
| Primary Taps               | N/A                                                                                  |
| Conductor Material         | Copper                                                                               |
| Temperatue Rise            | <u>115°C</u>                                                                         |
| Insuation Class            | 180°C (Class F)                                                                      |
| BIL (Insulation) Level     | <u>10kV</u>                                                                          |
| Efficiency (@35% Load) %   | N/A                                                                                  |
| Impedance Range            | <u>5.0 - 7.0%</u>                                                                    |
| Sound (db)                 | 40                                                                                   |
| Enclosure Type             | Core & Coil                                                                          |
| Enclosure Size             | See Core & Coil Chart                                                                |
| Finish/Colour              | N/A                                                                                  |
| Standards & Certifications | CSA Certified File No. LR34493, UL Listed File No. E110286, ISO 9001:2015 Registered |