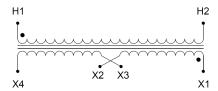

#### **SCHEMATIC/DIAGRAM AND DIMENSION PICTURES**

Single Phase Control Transformer with a capacity of 500VA, transforming 600 Volts to 240/480 Volts

## **PRODUCT SPECIFICATIONS**

| PRODUCT SPECIFICATIONS     |                                                                                      |
|----------------------------|--------------------------------------------------------------------------------------|
| Weight                     | 14 lbs                                                                               |
| Phases                     | 1                                                                                    |
| Connection                 | 1Ph-CT-SD-SD                                                                         |
| Primary Voltage            | 600                                                                                  |
| Primary Max Current        | <u>0.83A</u>                                                                         |
| Primary Markings           | H1-H2                                                                                |
| Primary Terminals          | <u>Terminals</u>                                                                     |
| Secondary Voltage          | 240/480                                                                              |
| Secondary Max Current      | 2.08A                                                                                |
| Secondary Markings         | <u>X1-X2-X3-X4</u>                                                                   |
| Secondary Terminals        | <u>Terminals</u>                                                                     |
| Primary Taps               | N/A                                                                                  |
| Conductor Material         | Copper                                                                               |
| Temperatue Rise            | <u>115°C</u>                                                                         |
| Insuation Class            | 180°C (Class F)                                                                      |
| BIL (Insulation) Level     | <u>10kV</u>                                                                          |
| Efficiency (@35% Load) %   | N/A                                                                                  |
| Impedance Range            | <u>5.0 - 7.0%</u>                                                                    |
| Sound (db)                 | 40                                                                                   |
| Enclosure Type             | Core & Coil                                                                          |
| Enclosure Size             | See Core & Coil Chart                                                                |
| Finish/Colour              | N/A                                                                                  |
| Standards & Certifications | CSA Certified File No. LR34493, UL Listed File No. E110286, ISO 9001:2015 Registered |