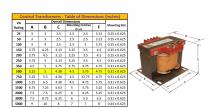

#### **SCHEMATIC/DIAGRAM AND DIMENSION PICTURES**

Single Phase Control Transformer with a capacity of 500VA, transforming 600 Volts to 240/480 Volts

## **PRODUCT SPECIFICATIONS**

| PRODUCT SPECIFICATIONS     |                                                                                      |
|----------------------------|--------------------------------------------------------------------------------------|
| Weight                     | 14 lbs                                                                               |
| Phases                     | 1                                                                                    |
| Connection                 | 1Ph-CT-SD-SD                                                                         |
| Primary Voltage            | 600                                                                                  |
| Primary Max Current        | <u>0.83A</u>                                                                         |
| Primary Markings           | H1-H2                                                                                |
| Primary Terminals          | <u>Terminals</u>                                                                     |
| Secondary Voltage          | 240/480                                                                              |
| Secondary Max Current      | 2.08A                                                                                |
| Secondary Markings         | <u>X1-X2-X3-X4</u>                                                                   |
| Secondary Terminals        | <u>Terminals</u>                                                                     |
| Primary Taps               | N/A                                                                                  |
| Conductor Material         | Copper                                                                               |
| Temperatue Rise            | <u>115°C</u>                                                                         |
| Insuation Class            | 180°C (Class F)                                                                      |
| BIL (Insulation) Level     | <u>10kV</u>                                                                          |
| Efficiency (@35% Load) %   | N/A                                                                                  |
| Impedance Range            | <u>5.0 - 7.0%</u>                                                                    |
| Sound (db)                 | 40                                                                                   |
| Enclosure Type             | Core & Coil                                                                          |
| Enclosure Size             | See Core & Coil Chart                                                                |
| Finish/Colour              | N/A                                                                                  |
| Standards & Certifications | CSA Certified File No. LR34493, UL Listed File No. E110286, ISO 9001:2015 Registered |