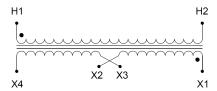

#### **SCHEMATIC/DIAGRAM AND DIMENSION PICTURES**

Single Phase Control Transformer with a capacity of 500VA, transforming 600 Volts to 240/480 Volts

## **PRODUCT SPECIFICATIONS**

| PRODUCT SPECIFICATIONS     |                                                                                      |
|----------------------------|--------------------------------------------------------------------------------------|
| Weight                     | 14 lbs                                                                               |
| Phases                     | 1                                                                                    |
| Connection                 | 1Ph-CT-SD-SD                                                                         |
| Primary Voltage            | 600                                                                                  |
| Primary Max Current        | <u>0.83A</u>                                                                         |
| Primary Markings           | H1-H2                                                                                |
| Primary Terminals          | <u>Terminals</u>                                                                     |
| Secondary Voltage          | 240/480                                                                              |
| Secondary Max Current      | 2.08A                                                                                |
| Secondary Markings         | <u>X1-X2-X3-X4</u>                                                                   |
| Secondary Terminals        | <u>Terminals</u>                                                                     |
| Primary Taps               | N/A                                                                                  |
| Conductor Material         | Copper                                                                               |
| Temperatue Rise            | <u>115°C</u>                                                                         |
| Insuation Class            | 180°C (Class F)                                                                      |
| BIL (Insulation) Level     | <u>10kV</u>                                                                          |
| Efficiency (@35% Load) %   | N/A                                                                                  |
| Impedance Range            | <u>5.0 - 7.0%</u>                                                                    |
| Sound (db)                 | 40                                                                                   |
| Enclosure Type             | Core & Coil                                                                          |
| Enclosure Size             | See Core & Coil Chart                                                                |
| Finish/Colour              | N/A                                                                                  |
| Standards & Certifications | CSA Certified File No. LR34493, UL Listed File No. E110286, ISO 9001:2015 Registered |