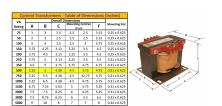

#### **SCHEMATIC/DIAGRAM AND DIMENSION PICTURES**

Single Phase Control Transformer with a capacity of 500VA, transforming 600 Volts to 240/480 Volts