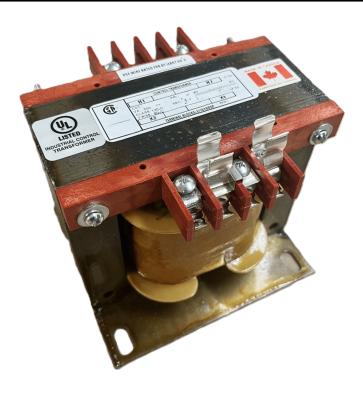

# 500VA 600 VOLTS TO 240/480 VOLTS SINGLE PHASE CONTROL TRANSFORMER

\$300.30 CAD

Single Phase Control Transformer with a capacity of 500VA, transforming 600 Volts to 240/480 Volts

SKU: CS500J-L

**Categories:** Control Transformers

# 500VA 600 VOLTS TO 240/480 VOLTS SINGLE PHASE CONTROL TRANSFORMER