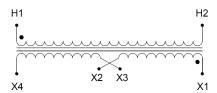

#### SCHEMATIC/DIAGRAM AND DIMENSION PICTURES

Single Phase Control Transformer with a capacity of 750VA, transforming 600 Volts to 120/240 Volts

### **PRODUCT SPECIFICATIONS**

| PRODUCT SPECIFICATIONS     |                                                                                      |
|----------------------------|--------------------------------------------------------------------------------------|
| Weight                     | 18 lbs                                                                               |
| Phases                     | 1                                                                                    |
| Connection                 | 1Ph-CT-SD-SD                                                                         |
| Primary Voltage            | 600                                                                                  |
| Primary Max Current        | 1.25A                                                                                |
| Primary Markings           | H1-H2                                                                                |
| Primary Terminals          | <u>Terminals</u>                                                                     |
| Secondary Voltage          | 120/240                                                                              |
| Secondary Max Current      | 6.25A                                                                                |
| Secondary Markings         | <u>X1-X2-X3-X4</u>                                                                   |
| Secondary Terminals        | <u>Terminals</u>                                                                     |
| Primary Taps               | N/A                                                                                  |
| Conductor Material         | Copper                                                                               |
| Temperatue Rise            | <u>115°C</u>                                                                         |
| Insuation Class            | 180°C (Class F)                                                                      |
| BIL (Insulation) Level     | <u>10kV</u>                                                                          |
| Efficiency (@35% Load) %   | N/A                                                                                  |
| Impedance Range            | <u>5.0 - 7.0%</u>                                                                    |
| Sound (db)                 | 40                                                                                   |
| Enclosure Type             | Core & Coil                                                                          |
| Enclosure Size             | See Core & Coil Chart                                                                |
| Finish/Colour              | N/A                                                                                  |
| Standards & Certifications | CSA Certified File No. LR34493, UL Listed File No. E110286, ISO 9001:2015 Registered |