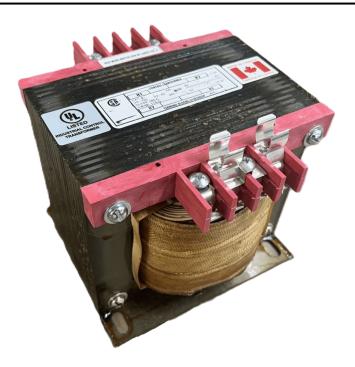

# 750VA 600 VOLTS TO 120/240 VOLTS SINGLE PHASE CONTROL TRANSFORMER

\$420.42 CAD

Single Phase Control Transformer with a capacity of 750VA, transforming 600 Volts to 120/240 Volts

**SKU:** CS750J-K

**Categories:** Control Transformers

#### SCHEMATIC/DIAGRAM AND DIMENSION PICTURES

Single Phase Control Transformer with a capacity of 750VA, transforming 600 Volts to 120/240 Volts