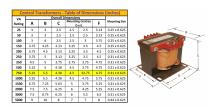

#### SCHEMATIC/DIAGRAM AND DIMENSION PICTURES

Single Phase Control Transformer with a capacity of 750VA, transforming 600 Volts to 120/240 Volts

### **PRODUCT SPECIFICATIONS**

| PRODUCT SPECIFICATIONS     |                                                                                      |
|----------------------------|--------------------------------------------------------------------------------------|
| Weight                     | 18 lbs                                                                               |
| Phases                     | 1                                                                                    |
| Connection                 | 1Ph-CT-SD-SD                                                                         |
| Primary Voltage            | 600                                                                                  |
| Primary Max Current        | 1.25A                                                                                |
| Primary Markings           | H1-H2                                                                                |
| Primary Terminals          | <u>Terminals</u>                                                                     |
| Secondary Voltage          | 120/240                                                                              |
| Secondary Max Current      | 6.25A                                                                                |
| Secondary Markings         | <u>X1-X2-X3-X4</u>                                                                   |
| Secondary Terminals        | <u>Terminals</u>                                                                     |
| Primary Taps               | N/A                                                                                  |
| Conductor Material         | Copper                                                                               |
| Temperatue Rise            | <u>115°C</u>                                                                         |
| Insuation Class            | 180°C (Class F)                                                                      |
| BIL (Insulation) Level     | <u>10kV</u>                                                                          |
| Efficiency (@35% Load) %   | N/A                                                                                  |
| Impedance Range            | <u>5.0 - 7.0%</u>                                                                    |
| Sound (db)                 | 40                                                                                   |
| Enclosure Type             | Core & Coil                                                                          |
| Enclosure Size             | See Core & Coil Chart                                                                |
| Finish/Colour              | N/A                                                                                  |
| Standards & Certifications | CSA Certified File No. LR34493, UL Listed File No. E110286, ISO 9001:2015 Registered |