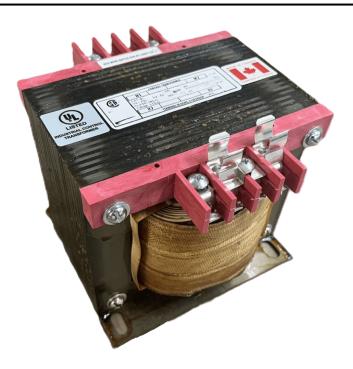

# 750VA 600 VOLTS TO 120/240 VOLTS SINGLE PHASE CONTROL TRANSFORMER

\$420.42 CAD

Single Phase Control Transformer with a capacity of 750VA, transforming 600 Volts to 120/240 Volts

**SKU:** CS750J-K

**Categories:** Control Transformers

#### SCHEMATIC/DIAGRAM AND DIMENSION PICTURES

Single Phase Control Transformer with a capacity of 750VA, transforming 600 Volts to 120/240 Volts