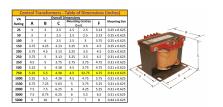

#### SCHEMATIC/DIAGRAM AND DIMENSION PICTURES

Single Phase Control Transformer with a capacity of 750VA, transforming 600 Volts to 120/240 Volts