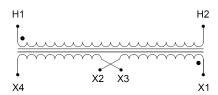

#### SCHEMATIC/DIAGRAM AND DIMENSION PICTURES

Single Phase Control Transformer with a capacity of 750VA, transforming 600 Volts to 120/240 Volts

### **PRODUCT SPECIFICATIONS**

| PRODUCT SPECIFICATIONS     |                                                                                      |
|----------------------------|--------------------------------------------------------------------------------------|
| Weight                     | 18 lbs                                                                               |
| Phases                     | 1                                                                                    |
| Connection                 | 1Ph-CT-SD-SD                                                                         |
| Primary Voltage            | 600                                                                                  |
| Primary Max Current        | 1.25A                                                                                |
| Primary Markings           | H1-H2                                                                                |
| Primary Terminals          | <u>Terminals</u>                                                                     |
| Secondary Voltage          | 120/240                                                                              |
| Secondary Max Current      | 6.25A                                                                                |
| Secondary Markings         | <u>X1-X2-X3-X4</u>                                                                   |
| Secondary Terminals        | <u>Terminals</u>                                                                     |
| Primary Taps               | N/A                                                                                  |
| Conductor Material         | Copper                                                                               |
| Temperatue Rise            | <u>115°C</u>                                                                         |
| Insuation Class            | 180°C (Class F)                                                                      |
| BIL (Insulation) Level     | <u>10kV</u>                                                                          |
| Efficiency (@35% Load) %   | N/A                                                                                  |
| Impedance Range            | <u>5.0 - 7.0%</u>                                                                    |
| Sound (db)                 | 40                                                                                   |
| Enclosure Type             | Core & Coil                                                                          |
| Enclosure Size             | See Core & Coil Chart                                                                |
| Finish/Colour              | N/A                                                                                  |
| Standards & Certifications | CSA Certified File No. LR34493, UL Listed File No. E110286, ISO 9001:2015 Registered |