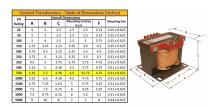

#### SCHEMATIC/DIAGRAM AND DIMENSION PICTURES

Single Phase Control Transformer with a capacity of 750VA, transforming 600 Volts to 120/240 Volts

#### PRODUCT SPECIFICATIONS

| PRODUCT SPECIFICATIONS     |                                                                                       |
|----------------------------|---------------------------------------------------------------------------------------|
| Weight                     | 18 lbs                                                                                |
| Phases                     | 1                                                                                     |
| Connection                 | 1Ph-CT-SD-SD                                                                          |
| Primary Voltage            | 600                                                                                   |
| Primary Max Current        | 1.25A                                                                                 |
| Primary Markings           | <u>H1-H2</u>                                                                          |
| Primary Terminals          | <u>Terminals</u>                                                                      |
| Secondary Voltage          | 120/240                                                                               |
| Secondary Max Current      | 6.25A                                                                                 |
| Secondary Markings         | <u>X1-X2-X3-X4</u>                                                                    |
| Secondary Terminals        | <u>Terminals</u>                                                                      |
| Primary Taps               | N/A                                                                                   |
| Conductor Material         | Copper                                                                                |
| Temperatue Rise            | 115°C                                                                                 |
| Insuation Class            | 180°C (Class F)                                                                       |
| BIL (Insulation) Level     | <u>10kV</u>                                                                           |
| Efficiency (@35% Load) %   | N/A                                                                                   |
| Impedance Range            | 5.0 - 7.0%                                                                            |
| Sound (db)                 | 40                                                                                    |
| Enclosure Type             | Core & Coil                                                                           |
| Enclosure Size             | See Core & Coil Chart                                                                 |
| Finish/Colour              | N/A                                                                                   |
| Standards & Certifications | CSA Certified File No. LR34493, UL Listed File No. E110286, ISO 9001:2015  Registered |