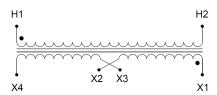

#### SCHEMATIC/DIAGRAM AND DIMENSION PICTURES

Single Phase Control Transformer with a capacity of 750VA, transforming 600 Volts to 120/240 Volts

#### PRODUCT SPECIFICATIONS

| PRODUCT SPECIFICATIONS     |                                                                                       |
|----------------------------|---------------------------------------------------------------------------------------|
| Weight                     | 18 lbs                                                                                |
| Phases                     | 1                                                                                     |
| Connection                 | 1Ph-CT-SD-SD                                                                          |
| Primary Voltage            | 600                                                                                   |
| Primary Max Current        | 1.25A                                                                                 |
| Primary Markings           | <u>H1-H2</u>                                                                          |
| Primary Terminals          | <u>Terminals</u>                                                                      |
| Secondary Voltage          | 120/240                                                                               |
| Secondary Max Current      | 6.25A                                                                                 |
| Secondary Markings         | <u>X1-X2-X3-X4</u>                                                                    |
| Secondary Terminals        | <u>Terminals</u>                                                                      |
| Primary Taps               | N/A                                                                                   |
| Conductor Material         | Copper                                                                                |
| Temperatue Rise            | 115°C                                                                                 |
| Insuation Class            | 180°C (Class F)                                                                       |
| BIL (Insulation) Level     | <u>10kV</u>                                                                           |
| Efficiency (@35% Load) %   | N/A                                                                                   |
| Impedance Range            | 5.0 - 7.0%                                                                            |
| Sound (db)                 | 40                                                                                    |
| Enclosure Type             | Core & Coil                                                                           |
| Enclosure Size             | See Core & Coil Chart                                                                 |
| Finish/Colour              | N/A                                                                                   |
| Standards & Certifications | CSA Certified File No. LR34493, UL Listed File No. E110286, ISO 9001:2015  Registered |