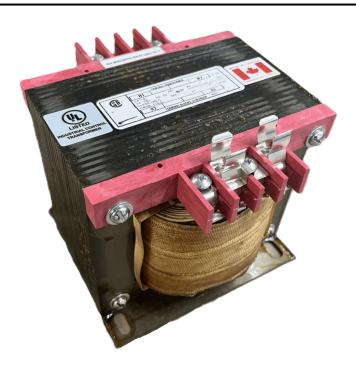

# 750VA 600 VOLTS TO 120/240 VOLTS SINGLE PHASE CONTROL TRANSFORMER

\$420.42 CAD

Single Phase Control Transformer with a capacity of 750VA, transforming 600 Volts to 120/240 Volts

**SKU:** CS750J-K

**Categories:** Control Transformers

#### PRODUCT SPECIFICATIONS

| PRODUCT SPECIFICATIONS     |                                                                                       |
|----------------------------|---------------------------------------------------------------------------------------|
| Weight                     | 18 lbs                                                                                |
| Phases                     | 1                                                                                     |
| Connection                 | 1Ph-CT-SD-SD                                                                          |
| Primary Voltage            | 600                                                                                   |
| Primary Max Current        | 1.25A                                                                                 |
| Primary Markings           | <u>H1-H2</u>                                                                          |
| Primary Terminals          | <u>Terminals</u>                                                                      |
| Secondary Voltage          | 120/240                                                                               |
| Secondary Max Current      | 6.25A                                                                                 |
| Secondary Markings         | <u>X1-X2-X3-X4</u>                                                                    |
| Secondary Terminals        | <u>Terminals</u>                                                                      |
| Primary Taps               | N/A                                                                                   |
| Conductor Material         | Copper                                                                                |
| Temperatue Rise            | 115°C                                                                                 |
| Insuation Class            | 180°C (Class F)                                                                       |
| BIL (Insulation) Level     | <u>10kV</u>                                                                           |
| Efficiency (@35% Load) %   | N/A                                                                                   |
| Impedance Range            | 5.0 - 7.0%                                                                            |
| Sound (db)                 | 40                                                                                    |
| Enclosure Type             | Core & Coil                                                                           |
| Enclosure Size             | See Core & Coil Chart                                                                 |
| Finish/Colour              | N/A                                                                                   |
| Standards & Certifications | CSA Certified File No. LR34493, UL Listed File No. E110286, ISO 9001:2015  Registered |