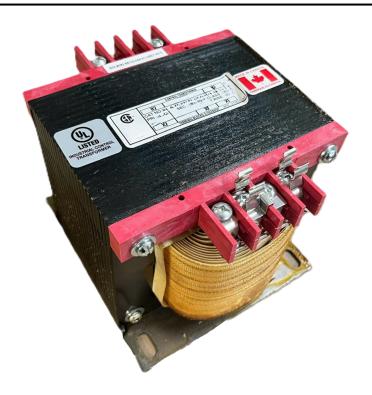

# 1000VA 600 VOLTS TO 120 VOLTS SINGLE PHASE CONTROL TRANSFORMER

\$318.86 USD

Single Phase Control Transformer with a capacity of 1000VA, transforming 600 Volts to 120 Volts

**SKU:** CS1000J-A

**Categories:** Control Transformers

#### **SCHEMATIC/DIAGRAM AND DIMENSION PICTURES**

Single Phase Control Transformer with a capacity of 1000VA, transforming 600 Volts to 120 Volts

### **PRODUCT SPECIFICATIONS**

| PRODUCT SPECIFICATIONS     |                                                                                      |
|----------------------------|--------------------------------------------------------------------------------------|
| Weight                     | 23 lbs                                                                               |
| Phases                     | 1                                                                                    |
| Connection                 | 1Ph-CT-SS-SU                                                                         |
| Primary Voltage            | 600                                                                                  |
| Primary Max Current        | 1.67A                                                                                |
| Primary Markings           | <u>H1-H2</u>                                                                         |
| Primary Terminals          | <u>Terminals</u>                                                                     |
| Secondary Voltage          | 120                                                                                  |
| Secondary Max Current      | 8.33A                                                                                |
| Secondary Markings         | <u>X1-X2</u>                                                                         |
| Secondary Terminals        | <u>Terminals</u>                                                                     |
| Primary Taps               | N/A                                                                                  |
| Conductor Material         | Copper                                                                               |
| Temperatue Rise            | <u>115°C</u>                                                                         |
| Insuation Class            | 180°C (Class F)                                                                      |
| BIL (Insulation) Level     | <u>10kV</u>                                                                          |
| Efficiency (@35% Load) %   | N/A                                                                                  |
| Impedance Range            | 5.0 - 7.0%                                                                           |
| Sound (db)                 | 40                                                                                   |
| Enclosure Type             | Core & Coil                                                                          |
| Enclosure Size             | See Core & Coil Chart                                                                |
| Finish/Colour              | N/A                                                                                  |
| Standards & Certifications | CSA Certified File No. LR34493, UL Listed File No. E110286, ISO 9001:2015 Registered |