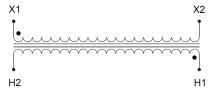

#### **SCHEMATIC/DIAGRAM AND DIMENSION PICTURES**

Single Phase Control Transformer with a capacity of 1000VA, transforming 600 Volts to 120 Volts

### **PRODUCT SPECIFICATIONS**

| PRODUCT SPECIFICATIONS     |                                                                                      |
|----------------------------|--------------------------------------------------------------------------------------|
| Weight                     | 23 lbs                                                                               |
| Phases                     | 1                                                                                    |
| Connection                 | 1Ph-CT-SS-SU                                                                         |
| Primary Voltage            | 600                                                                                  |
| Primary Max Current        | 1.67A                                                                                |
| Primary Markings           | <u>H1-H2</u>                                                                         |
| Primary Terminals          | <u>Terminals</u>                                                                     |
| Secondary Voltage          | 120                                                                                  |
| Secondary Max Current      | 8.33A                                                                                |
| Secondary Markings         | <u>X1-X2</u>                                                                         |
| Secondary Terminals        | <u>Terminals</u>                                                                     |
| Primary Taps               | N/A                                                                                  |
| Conductor Material         | Copper                                                                               |
| Temperatue Rise            | <u>115°C</u>                                                                         |
| Insuation Class            | 180°C (Class F)                                                                      |
| BIL (Insulation) Level     | <u>10kV</u>                                                                          |
| Efficiency (@35% Load) %   | N/A                                                                                  |
| Impedance Range            | 5.0 - 7.0%                                                                           |
| Sound (db)                 | 40                                                                                   |
| Enclosure Type             | Core & Coil                                                                          |
| Enclosure Size             | See Core & Coil Chart                                                                |
| Finish/Colour              | N/A                                                                                  |
| Standards & Certifications | CSA Certified File No. LR34493, UL Listed File No. E110286, ISO 9001:2015 Registered |