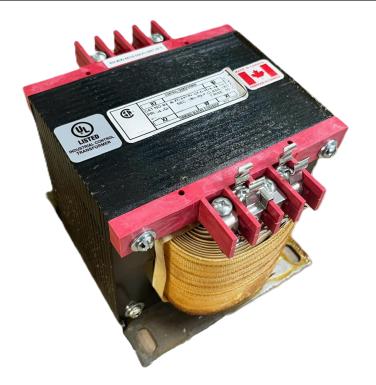

# \$436.80 CAD

Single Phase Control Transformer with a capacity of 1000VA, transforming 600 Volts to 120 Volts

SKU: CS1000J-A Categories: <u>Control Transformers</u>

### SCHEMATIC/DIAGRAM AND DIMENSION PICTURES

Single Phase Control Transformer with a capacity of 1000VA, transforming 600 Volts to 120 Volts

**OFFICIAL QUOTE** 