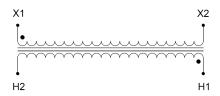

### SCHEMATIC/DIAGRAM AND DIMENSION PICTURES

Single Phase Control Transformer with a capacity of 1000VA, transforming 600 Volts to 120 Volts

**OFFICIAL QUOTE** 

#### **PRODUCT SPECIFICATIONS**

| Weight                     | 23 lbs                                                                                                |
|----------------------------|-------------------------------------------------------------------------------------------------------|
| Phases                     | 1                                                                                                     |
| Connection                 | <u>1Ph-CT-SS-SU</u>                                                                                   |
| Primary Voltage            | <u>600</u>                                                                                            |
| Primary Max Current        | <u>1.67A</u>                                                                                          |
| Primary Markings           | <u>H1-H2</u>                                                                                          |
| Primary Terminals          | <u>Terminals</u>                                                                                      |
| Secondary Voltage          | <u>120</u>                                                                                            |
| Secondary Max Current      | <u>8.33A</u>                                                                                          |
| Secondary Markings         | <u>X1-X2</u>                                                                                          |
| Secondary Terminals        | <u>Terminals</u>                                                                                      |
| Primary Taps               | N/A                                                                                                   |
| Conductor Material         | <u>Copper</u>                                                                                         |
| Temperatue Rise            | <u>115°C</u>                                                                                          |
| Insuation Class            | <u>180°C (Class F)</u>                                                                                |
| BIL (Insulation) Level     | <u>10kV</u>                                                                                           |
| Efficiency (@35% Load) %   | N/A                                                                                                   |
| Impedance Range            | <u>5.0 – 7.0%</u>                                                                                     |
| Sound (db)                 | <u>40</u>                                                                                             |
| Enclosure Type             | Core & Coil                                                                                           |
| Enclosure Size             | See Core & Coil Chart                                                                                 |
| Finish/Colour              | N/A                                                                                                   |
| Standards & Certifications | <u>CSA Certified File No. LR34493, UL Listed File No. E110286, ISO 9001:2015</u><br><u>Registered</u> |