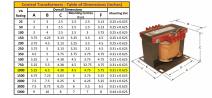

### SCHEMATIC/DIAGRAM AND DIMENSION PICTURES

Single Phase Control Transformer with a capacity of 1000VA, transforming 600 Volts to 120 Volts

**OFFICIAL QUOTE** 

#### **PRODUCT SPECIFICATIONS**

| Weight                     | 23 lbs                                                                                                |
|----------------------------|-------------------------------------------------------------------------------------------------------|
| Phases                     | 1                                                                                                     |
| Connection                 | <u>1Ph-CT-SS-SU</u>                                                                                   |
| Primary Voltage            | <u>600</u>                                                                                            |
| Primary Max Current        | <u>1.67A</u>                                                                                          |
| Primary Markings           | <u>H1-H2</u>                                                                                          |
| Primary Terminals          | <u>Terminals</u>                                                                                      |
| Secondary Voltage          | <u>120</u>                                                                                            |
| Secondary Max Current      | <u>8.33A</u>                                                                                          |
| Secondary Markings         | <u>X1-X2</u>                                                                                          |
| Secondary Terminals        | <u>Terminals</u>                                                                                      |
| Primary Taps               | N/A                                                                                                   |
| Conductor Material         | <u>Copper</u>                                                                                         |
| Temperatue Rise            | <u>115°C</u>                                                                                          |
| Insuation Class            | <u>180°C (Class F)</u>                                                                                |
| BIL (Insulation) Level     | <u>10kV</u>                                                                                           |
| Efficiency (@35% Load) %   | N/A                                                                                                   |
| Impedance Range            | <u>5.0 – 7.0%</u>                                                                                     |
| Sound (db)                 | <u>40</u>                                                                                             |
| Enclosure Type             | Core & Coil                                                                                           |
| Enclosure Size             | See Core & Coil Chart                                                                                 |
| Finish/Colour              | N/A                                                                                                   |
| Standards & Certifications | <u>CSA Certified File No. LR34493, UL Listed File No. E110286, ISO 9001:2015</u><br><u>Registered</u> |