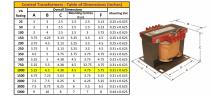

### SCHEMATIC/DIAGRAM AND DIMENSION PICTURES

Single Phase Control Transformer with a capacity of 1000VA, transforming 600 Volts to 120 Volts

**OFFICIAL QUOTE** 

#### **PRODUCT SPECIFICATIONS**

| Weight                     | 23 lbs                                                                                  |
|----------------------------|-----------------------------------------------------------------------------------------|
| Phases                     | 1                                                                                       |
| Connection                 | <u>1Ph-CT-SS-SU</u>                                                                     |
| Primary Voltage            | <u>600</u>                                                                              |
| Primary Max Current        | <u>1.67A</u>                                                                            |
| Primary Markings           | <u>H1-H2</u>                                                                            |
| Primary Terminals          | Terminals                                                                               |
| Secondary Voltage          | 120                                                                                     |
| Secondary Max Current      | <u>8.33A</u>                                                                            |
| Secondary Markings         | <u>X1-X2</u>                                                                            |
| Secondary Terminals        | <u>Terminals</u>                                                                        |
| Primary Taps               | N/A                                                                                     |
| Conductor Material         | <u>Copper</u>                                                                           |
| Temperatue Rise            | <u>115°C</u>                                                                            |
| Insuation Class            | <u>180°C (Class F)</u>                                                                  |
| BIL (Insulation) Level     | <u>10kV</u>                                                                             |
| Efficiency (@35% Load) %   | <u>N/A</u>                                                                              |
| Impedance Range            | <u>5.0 – 7.0%</u>                                                                       |
| Sound (db)                 | <u>40</u>                                                                               |
| Enclosure Type             | Core & Coil                                                                             |
| Enclosure Size             | See Core & Coil Chart                                                                   |
| Finish/Colour              | N/A                                                                                     |
| Standards & Certifications | CSA Certified File No. LR34493, UL Listed File No. E110286, ISO 9001:2015<br>Registered |