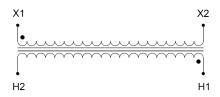

### SCHEMATIC/DIAGRAM AND DIMENSION PICTURES

Single Phase Control Transformer with a capacity of 1000VA, transforming 600 Volts to 120 Volts

**OFFICIAL QUOTE** 

#### **PRODUCT SPECIFICATIONS**

| Weight                     | 23 lbs                                                                                  |
|----------------------------|-----------------------------------------------------------------------------------------|
| Phases                     | 1                                                                                       |
| Connection                 | <u>1Ph-CT-SS-SU</u>                                                                     |
| Primary Voltage            | <u>600</u>                                                                              |
| Primary Max Current        | <u>1.67A</u>                                                                            |
| Primary Markings           | <u>H1-H2</u>                                                                            |
| Primary Terminals          | Terminals                                                                               |
| Secondary Voltage          | 120                                                                                     |
| Secondary Max Current      | <u>8.33A</u>                                                                            |
| Secondary Markings         | <u>X1-X2</u>                                                                            |
| Secondary Terminals        | <u>Terminals</u>                                                                        |
| Primary Taps               | N/A                                                                                     |
| Conductor Material         | <u>Copper</u>                                                                           |
| Temperatue Rise            | <u>115°C</u>                                                                            |
| Insuation Class            | <u>180°C (Class F)</u>                                                                  |
| BIL (Insulation) Level     | <u>10kV</u>                                                                             |
| Efficiency (@35% Load) %   | <u>N/A</u>                                                                              |
| Impedance Range            | <u>5.0 – 7.0%</u>                                                                       |
| Sound (db)                 | <u>40</u>                                                                               |
| Enclosure Type             | Core & Coil                                                                             |
| Enclosure Size             | See Core & Coil Chart                                                                   |
| Finish/Colour              | N/A                                                                                     |
| Standards & Certifications | CSA Certified File No. LR34493, UL Listed File No. E110286, ISO 9001:2015<br>Registered |