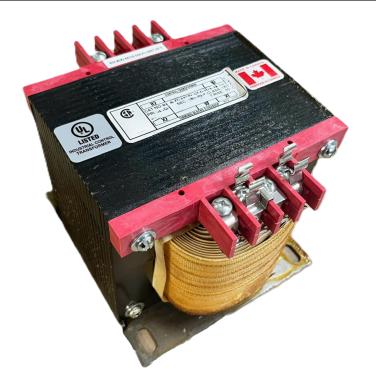

# \$436.80 CAD

Single Phase Control Transformer with a capacity of 1000VA, transforming 600 Volts to 120 Volts

SKU: CS1000J-A Categories: <u>Control Transformers</u>

### SCHEMATIC/DIAGRAM AND DIMENSION PICTURES

Single Phase Control Transformer with a capacity of 1000VA, transforming 600 Volts to 120 Volts

**OFFICIAL QUOTE** 