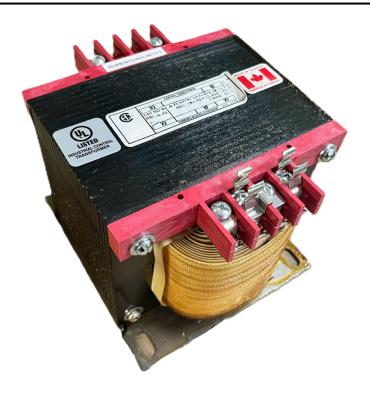

# 1000VA 600 VOLTS TO 120 VOLTS SINGLE PHASE CONTROL TRANSFORMER

\$436.80 CAD

Single Phase Control Transformer with a capacity of 1000VA, transforming 600 Volts to 120 Volts

**SKU:** CS1000J-A

**Categories:** Control Transformers

#### SCHEMATIC/DIAGRAM AND DIMENSION PICTURES

Single Phase Control Transformer with a capacity of 1000VA, transforming 600 Volts to 120 Volts