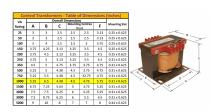

#### SCHEMATIC/DIAGRAM AND DIMENSION PICTURES

Single Phase Control Transformer with a capacity of 1000VA, transforming 600 Volts to 120 Volts

#### PRODUCT SPECIFICATIONS

| PRODUCT SPECIFICATIONS     |                                                                                      |
|----------------------------|--------------------------------------------------------------------------------------|
| Weight                     | 23 lbs                                                                               |
| Phases                     | 1                                                                                    |
| Connection                 | 1Ph-CT-SS-SU                                                                         |
| Primary Voltage            | 600                                                                                  |
| Primary Max Current        | 1.67A                                                                                |
| Primary Markings           | <u>H1-H2</u>                                                                         |
| Primary Terminals          | <u>Terminals</u>                                                                     |
| Secondary Voltage          | 120                                                                                  |
| Secondary Max Current      | 8.33A                                                                                |
| Secondary Markings         | <u>X1-X2</u>                                                                         |
| Secondary Terminals        | <u>Terminals</u>                                                                     |
| Primary Taps               | N/A                                                                                  |
| Conductor Material         | <u>Copper</u>                                                                        |
| Temperatue Rise            | 115°C                                                                                |
| Insuation Class            | 180°C (Class F)                                                                      |
| BIL (Insulation) Level     | 10kV                                                                                 |
| Efficiency (@35% Load) %   | N/A                                                                                  |
| Impedance Range            | <u>5.0 - 7.0%</u>                                                                    |
| Sound (db)                 | 40                                                                                   |
| Enclosure Type             | Core & Coil                                                                          |
| Enclosure Size             | See Core & Coil Chart                                                                |
| Finish/Colour              | N/A                                                                                  |
| Standards & Certifications | CSA Certified File No. LR34493, UL Listed File No. E110286, ISO 9001:2015 Registered |