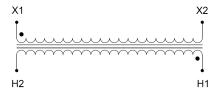

#### SCHEMATIC/DIAGRAM AND DIMENSION PICTURES

Single Phase Control Transformer with a capacity of 1000VA, transforming 600 Volts to 120 Volts

#### PRODUCT SPECIFICATIONS

| PRODUCT SPECIFICATIONS     |                                                                                      |
|----------------------------|--------------------------------------------------------------------------------------|
| Weight                     | 23 lbs                                                                               |
| Phases                     | 1                                                                                    |
| Connection                 | 1Ph-CT-SS-SU                                                                         |
| Primary Voltage            | 600                                                                                  |
| Primary Max Current        | 1.67A                                                                                |
| Primary Markings           | <u>H1-H2</u>                                                                         |
| Primary Terminals          | <u>Terminals</u>                                                                     |
| Secondary Voltage          | 120                                                                                  |
| Secondary Max Current      | 8.33A                                                                                |
| Secondary Markings         | <u>X1-X2</u>                                                                         |
| Secondary Terminals        | <u>Terminals</u>                                                                     |
| Primary Taps               | N/A                                                                                  |
| Conductor Material         | <u>Copper</u>                                                                        |
| Temperatue Rise            | 115°C                                                                                |
| Insuation Class            | 180°C (Class F)                                                                      |
| BIL (Insulation) Level     | 10kV                                                                                 |
| Efficiency (@35% Load) %   | N/A                                                                                  |
| Impedance Range            | <u>5.0 - 7.0%</u>                                                                    |
| Sound (db)                 | 40                                                                                   |
| Enclosure Type             | Core & Coil                                                                          |
| Enclosure Size             | See Core & Coil Chart                                                                |
| Finish/Colour              | N/A                                                                                  |
| Standards & Certifications | CSA Certified File No. LR34493, UL Listed File No. E110286, ISO 9001:2015 Registered |