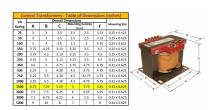

#### **SCHEMATIC/DIAGRAM AND DIMENSION PICTURES**

Single Phase Control Transformer with a capacity of 1500VA, transforming 600 Volts to 240/480 Volts