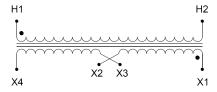

#### **SCHEMATIC/DIAGRAM AND DIMENSION PICTURES**

Single Phase Control Transformer with a capacity of 1500VA, transforming 600 Volts to 240/480 Volts

### **PRODUCT SPECIFICATIONS**

| PRODUCT SPECIFICATIONS     |                                                                                      |
|----------------------------|--------------------------------------------------------------------------------------|
| Weight                     | 40 lbs                                                                               |
| Phases                     | 1                                                                                    |
| Connection                 | 1Ph-CT-SD-SD                                                                         |
| Primary Voltage            | 600                                                                                  |
| Primary Max Current        | 2.5A                                                                                 |
| Primary Markings           | <u>H1-H2</u>                                                                         |
| Primary Terminals          | <u>Terminals</u>                                                                     |
| Secondary Voltage          | 240/480                                                                              |
| Secondary Max Current      | 6.25A                                                                                |
| Secondary Markings         | X1-X2-X3-X4                                                                          |
| Secondary Terminals        | <u>Terminals</u>                                                                     |
| Primary Taps               | N/A                                                                                  |
| Conductor Material         | Copper                                                                               |
| Temperatue Rise            | 115°C                                                                                |
| Insuation Class            | 180°C (Class F)                                                                      |
| BIL (Insulation) Level     | <u>10kV</u>                                                                          |
| Efficiency (@35% Load) %   | N/A                                                                                  |
| Impedance Range            | <u>5.0 - 7.0%</u>                                                                    |
| Sound (db)                 | 40                                                                                   |
| Enclosure Type             | Core & Coil                                                                          |
| Enclosure Size             | See Core & Coil Chart                                                                |
| Finish/Colour              | N/A                                                                                  |
| Standards & Certifications | CSA Certified File No. LR34493, UL Listed File No. E110286, ISO 9001:2015 Registered |