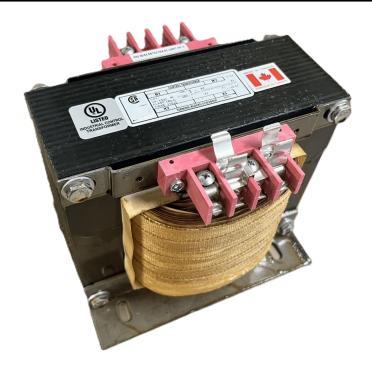

## 1500VA 600 VOLTS TO 240/480 VOLTS SINGLE PHASE CONTROL TRANSFORMER

\$451.72 USD

Single Phase Control Transformer with a capacity of 1500VA, transforming 600 Volts to 240/480 Volts

SKU: CS1500J-L

**Categories:** Control Transformers

# 1500VA 600 VOLTS TO 240/480 VOLTS SINGLE PHASE CONTROL TRANSFORMER