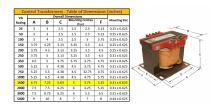

#### SCHEMATIC/DIAGRAM AND DIMENSION PICTURES

Single Phase Control Transformer with a capacity of 1500VA, transforming 600 Volts to 240/480 Volts

**OFFICIAL QUOTE** 

#### **PRODUCT SPECIFICATIONS**

| Weight                     | 40 lbs                                                                                  |
|----------------------------|-----------------------------------------------------------------------------------------|
|                            |                                                                                         |
| Phases                     | 1                                                                                       |
| Connection                 | <u>1Ph-CT-SD-SD</u>                                                                     |
| Primary Voltage            | <u>600</u>                                                                              |
| Primary Max Current        | <u>2.5A</u>                                                                             |
| Primary Markings           | <u>H1-H2</u>                                                                            |
| Primary Terminals          | Terminals                                                                               |
| Secondary Voltage          | 240/480                                                                                 |
| Secondary Max Current      | <u>6.25A</u>                                                                            |
| Secondary Markings         | <u>X1-X2-X3-X4</u>                                                                      |
| Secondary Terminals        | <u>Terminals</u>                                                                        |
| Primary Taps               | N/A                                                                                     |
| Conductor Material         | <u>Copper</u>                                                                           |
| Temperatue Rise            | <u>115°C</u>                                                                            |
| Insuation Class            | <u>180°C (Class F)</u>                                                                  |
| BIL (Insulation) Level     | <u>10kV</u>                                                                             |
| Efficiency (@35% Load) %   | <u>N/A</u>                                                                              |
| Impedance Range            | <u>5.0 - 7.0%</u>                                                                       |
| Sound (db)                 | <u>40</u>                                                                               |
| Enclosure Type             | Core & Coil                                                                             |
| Enclosure Size             | See Core & Coil Chart                                                                   |
| Finish/Colour              | N/A                                                                                     |
| Standards & Certifications | CSA Certified File No. LR34493, UL Listed File No. E110286, ISO 9001:2015<br>Registered |