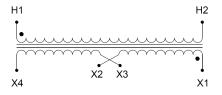

#### SCHEMATIC/DIAGRAM AND DIMENSION PICTURES

Single Phase Control Transformer with a capacity of 1500VA, transforming 600 Volts to 240/480 Volts

**OFFICIAL QUOTE** 

#### **PRODUCT SPECIFICATIONS**

| Weight                     | 40 lbs                                                                                  |
|----------------------------|-----------------------------------------------------------------------------------------|
|                            |                                                                                         |
| Phases                     | 1                                                                                       |
| Connection                 | <u>1Ph-CT-SD-SD</u>                                                                     |
| Primary Voltage            | <u>600</u>                                                                              |
| Primary Max Current        | <u>2.5A</u>                                                                             |
| Primary Markings           | <u>H1-H2</u>                                                                            |
| Primary Terminals          | Terminals                                                                               |
| Secondary Voltage          | 240/480                                                                                 |
| Secondary Max Current      | <u>6.25A</u>                                                                            |
| Secondary Markings         | <u>X1-X2-X3-X4</u>                                                                      |
| Secondary Terminals        | <u>Terminals</u>                                                                        |
| Primary Taps               | N/A                                                                                     |
| Conductor Material         | <u>Copper</u>                                                                           |
| Temperatue Rise            | <u>115°C</u>                                                                            |
| Insuation Class            | <u>180°C (Class F)</u>                                                                  |
| BIL (Insulation) Level     | <u>10kV</u>                                                                             |
| Efficiency (@35% Load) %   | <u>N/A</u>                                                                              |
| Impedance Range            | <u>5.0 - 7.0%</u>                                                                       |
| Sound (db)                 | <u>40</u>                                                                               |
| Enclosure Type             | Core & Coil                                                                             |
| Enclosure Size             | See Core & Coil Chart                                                                   |
| Finish/Colour              | N/A                                                                                     |
| Standards & Certifications | CSA Certified File No. LR34493, UL Listed File No. E110286, ISO 9001:2015<br>Registered |