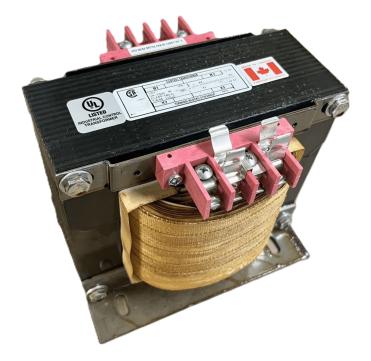

# \$618.80 CAD

Single Phase Control Transformer with a capacity of 1500VA, transforming 600 Volts to 240/480 Volts

SKU: CS1500J-L Categories: <u>Control Transformers</u>

#### 1500VA 600 VOLTS TO 240/480 VOLTS SINGLE PHASE CONTROL TRANSFORMER

| VA                   |            | - |
|----------------------|------------|---|
| Country/Manufacturer | Canada/RPM |   |