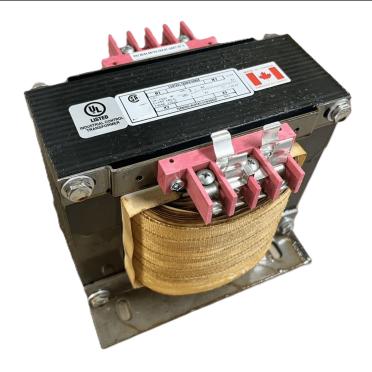

### 1500VA 600 VOLTS TO 240/480 VOLTS SINGLE PHASE CONTROL TRANSFORMER

\$618.80 CAD

Single Phase Control Transformer with a capacity of 1500VA, transforming 600 Volts to 240/480 Volts

SKU: CS1500J-L

**Categories:** Control Transformers

# 1500VA 600 VOLTS TO 240/480 VOLTS SINGLE PHASE CONTROL TRANSFORMER