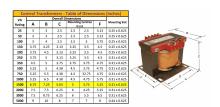

#### **SCHEMATIC/DIAGRAM AND DIMENSION PICTURES**

Single Phase Control Transformer with a capacity of 1500VA, transforming 600 Volts to 240/480 Volts