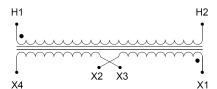

#### **SCHEMATIC/DIAGRAM AND DIMENSION PICTURES**

Single Phase Control Transformer with a capacity of 1500VA, transforming 600 Volts to 240/480 Volts

#### **PRODUCT SPECIFICATIONS**

| Weight                     | 40 lbs                                                                               |
|----------------------------|--------------------------------------------------------------------------------------|
| Phases                     | 1                                                                                    |
| Connection                 | 1Ph-CT-SD-SD                                                                         |
| Primary Voltage            | 600                                                                                  |
| Primary Max Current        | 2.5A                                                                                 |
| Primary Markings           | <u>H1-H2</u>                                                                         |
| Primary Terminals          | <u>Terminals</u>                                                                     |
| Secondary Voltage          | 240/480                                                                              |
| Secondary Max Current      | 6.25A                                                                                |
| Secondary Markings         | <u>X1-X2-X3-X4</u>                                                                   |
| Secondary Terminals        | <u>Terminals</u>                                                                     |
| Primary Taps               | N/A                                                                                  |
| Conductor Material         | Copper                                                                               |
| Temperatue Rise            | <u>115°C</u>                                                                         |
| Insuation Class            | 180°C (Class F)                                                                      |
| BIL (Insulation) Level     | <u>10kV</u>                                                                          |
| Efficiency (@35% Load) %   | N/A                                                                                  |
| Impedance Range            | <u>5.0 - 7.0%</u>                                                                    |
| Sound (db)                 | 40                                                                                   |
| Enclosure Type             | Core & Coil                                                                          |
| Enclosure Size             | See Core & Coil Chart                                                                |
| Finish/Colour              | N/A                                                                                  |
| Standards & Certifications | CSA Certified File No. LR34493, UL Listed File No. E110286, ISO 9001:2015 Registered |