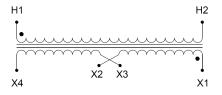

#### SCHEMATIC/DIAGRAM AND DIMENSION PICTURES

Single Phase Control Transformer with a capacity of 1500VA, transforming 600 Volts to 240/480 Volts

**OFFICIAL QUOTE** 

#### **PRODUCT SPECIFICATIONS**

| Weight                     | 40 lbs                                                                                                |
|----------------------------|-------------------------------------------------------------------------------------------------------|
| Phases                     | 1                                                                                                     |
| Connection                 | <u>1Ph-CT-SD-SD</u>                                                                                   |
| Primary Voltage            | <u>600</u>                                                                                            |
| Primary Max Current        | <u>2.5A</u>                                                                                           |
| Primary Markings           | <u>H1-H2</u>                                                                                          |
| Primary Terminals          | Terminals                                                                                             |
| Secondary Voltage          | 240/480                                                                                               |
| Secondary Max Current      | <u>6.25A</u>                                                                                          |
| Secondary Markings         | <u>X1-X2-X3-X4</u>                                                                                    |
| Secondary Terminals        | Terminals                                                                                             |
| Primary Taps               | N/A                                                                                                   |
| Conductor Material         | <u>Copper</u>                                                                                         |
| Temperatue Rise            | <u>115°C</u>                                                                                          |
| Insuation Class            | <u>180°C (Class F)</u>                                                                                |
| BIL (Insulation) Level     | <u>10kV</u>                                                                                           |
| Efficiency (@35% Load) %   | <u>N/A</u>                                                                                            |
| Impedance Range            | <u>5.0 – 7.0%</u>                                                                                     |
| Sound (db)                 | <u>40</u>                                                                                             |
| Enclosure Type             | Core & Coil                                                                                           |
| Enclosure Size             | See Core & Coil Chart                                                                                 |
| Finish/Colour              | N/A                                                                                                   |
| Standards & Certifications | <u>CSA Certified File No. LR34493, UL Listed File No. E110286, ISO 9001:2015</u><br><u>Registered</u> |