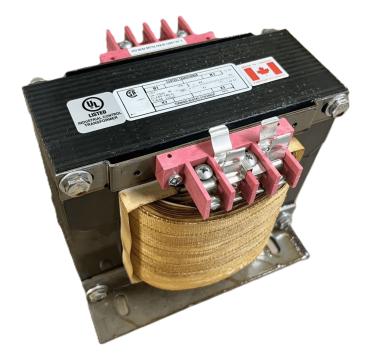

# \$618.80 CAD

Single Phase Control Transformer with a capacity of 1500VA, transforming 600 Volts to 240/480 Volts

SKU: CS1500J-L Categories: <u>Control Transformers</u>