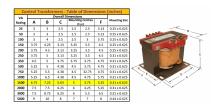

#### SCHEMATIC/DIAGRAM AND DIMENSION PICTURES

Single Phase Control Transformer with a capacity of 1500VA, transforming 600 Volts to 240/480 Volts

**OFFICIAL QUOTE** 

#### **PRODUCT SPECIFICATIONS**

| Weight                     | 40 lbs                                                                                                |
|----------------------------|-------------------------------------------------------------------------------------------------------|
| Phases                     | 1                                                                                                     |
| Connection                 | <u>1Ph-CT-SD-SD</u>                                                                                   |
| Primary Voltage            | <u>600</u>                                                                                            |
| Primary Max Current        | <u>2.5A</u>                                                                                           |
| Primary Markings           | <u>H1-H2</u>                                                                                          |
| Primary Terminals          | Terminals                                                                                             |
| Secondary Voltage          | 240/480                                                                                               |
| Secondary Max Current      | <u>6.25A</u>                                                                                          |
| Secondary Markings         | <u>X1-X2-X3-X4</u>                                                                                    |
| Secondary Terminals        | Terminals                                                                                             |
| Primary Taps               | N/A                                                                                                   |
| Conductor Material         | <u>Copper</u>                                                                                         |
| Temperatue Rise            | <u>115°C</u>                                                                                          |
| Insuation Class            | <u>180°C (Class F)</u>                                                                                |
| BIL (Insulation) Level     | <u>10kV</u>                                                                                           |
| Efficiency (@35% Load) %   | <u>N/A</u>                                                                                            |
| Impedance Range            | <u>5.0 – 7.0%</u>                                                                                     |
| Sound (db)                 | <u>40</u>                                                                                             |
| Enclosure Type             | Core & Coil                                                                                           |
| Enclosure Size             | See Core & Coil Chart                                                                                 |
| Finish/Colour              | N/A                                                                                                   |
| Standards & Certifications | <u>CSA Certified File No. LR34493, UL Listed File No. E110286, ISO 9001:2015</u><br><u>Registered</u> |