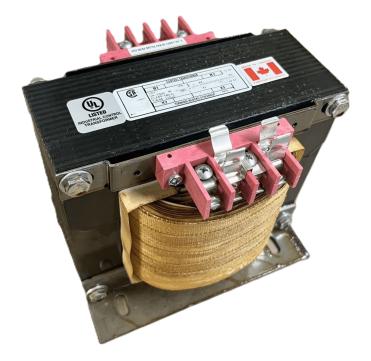

# \$618.80 CAD

Single Phase Control Transformer with a capacity of 1500VA, transforming 600 Volts to 240/480 Volts

SKU: CS1500J-L Categories: <u>Control Transformers</u>

#### SCHEMATIC/DIAGRAM AND DIMENSION PICTURES

Single Phase Control Transformer with a capacity of 1500VA, transforming 600 Volts to 240/480 Volts

**OFFICIAL QUOTE** 

#### 1500VA 600 VOLTS TO 240/480 VOLTS SINGLE PHASE CONTROL TRANSFORMER

| VA                   |            | - |
|----------------------|------------|---|
| Country/Manufacturer | Canada/RPM |   |