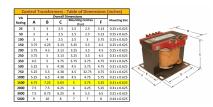

#### SCHEMATIC/DIAGRAM AND DIMENSION PICTURES

Single Phase Control Transformer with a capacity of 1500VA, transforming 600 Volts to 240/480 Volts

**OFFICIAL QUOTE** 

#### **PRODUCT SPECIFICATIONS**

| Weight                     | 40 lbs                                                                                                |
|----------------------------|-------------------------------------------------------------------------------------------------------|
| Phases                     | 1                                                                                                     |
| Connection                 | <u>1Ph-CT-SD-SD</u>                                                                                   |
| Primary Voltage            | <u>600</u>                                                                                            |
| Primary Max Current        | <u>2.5A</u>                                                                                           |
| Primary Markings           | <u>H1-H2</u>                                                                                          |
| Primary Terminals          | Terminals                                                                                             |
| Secondary Voltage          | 240/480                                                                                               |
| Secondary Max Current      | <u>6.25A</u>                                                                                          |
| Secondary Markings         | <u>X1-X2-X3-X4</u>                                                                                    |
| Secondary Terminals        | Terminals                                                                                             |
| Primary Taps               | N/A                                                                                                   |
| Conductor Material         | <u>Copper</u>                                                                                         |
| Temperatue Rise            | <u>115°C</u>                                                                                          |
| Insuation Class            | <u>180°C (Class F)</u>                                                                                |
| BIL (Insulation) Level     | <u>10kV</u>                                                                                           |
| Efficiency (@35% Load) %   | N/A                                                                                                   |
| Impedance Range            | <u>5.0 – 7.0%</u>                                                                                     |
| Sound (db)                 | <u>40</u>                                                                                             |
| Enclosure Type             | Core & Coil                                                                                           |
| Enclosure Size             | See Core & Coil Chart                                                                                 |
| Finish/Colour              | N/A                                                                                                   |
| Standards & Certifications | <u>CSA Certified File No. LR34493, UL Listed File No. E110286, ISO 9001:2015</u><br><u>Registered</u> |