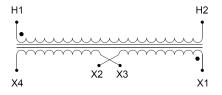

#### SCHEMATIC/DIAGRAM AND DIMENSION PICTURES

Single Phase Control Transformer with a capacity of 1500VA, transforming 600 Volts to 240/480 Volts

**OFFICIAL QUOTE** 

#### **PRODUCT SPECIFICATIONS**

| Weight                     | 40 lbs                                                                                                |
|----------------------------|-------------------------------------------------------------------------------------------------------|
| Phases                     | 1                                                                                                     |
| Connection                 | <u>1Ph-CT-SD-SD</u>                                                                                   |
| Primary Voltage            | <u>600</u>                                                                                            |
| Primary Max Current        | <u>2.5A</u>                                                                                           |
| Primary Markings           | <u>H1-H2</u>                                                                                          |
| Primary Terminals          | Terminals                                                                                             |
| Secondary Voltage          | 240/480                                                                                               |
| Secondary Max Current      | <u>6.25A</u>                                                                                          |
| Secondary Markings         | <u>X1-X2-X3-X4</u>                                                                                    |
| Secondary Terminals        | Terminals                                                                                             |
| Primary Taps               | N/A                                                                                                   |
| Conductor Material         | <u>Copper</u>                                                                                         |
| Temperatue Rise            | <u>115°C</u>                                                                                          |
| Insuation Class            | <u>180°C (Class F)</u>                                                                                |
| BIL (Insulation) Level     | <u>10kV</u>                                                                                           |
| Efficiency (@35% Load) %   | N/A                                                                                                   |
| Impedance Range            | <u>5.0 – 7.0%</u>                                                                                     |
| Sound (db)                 | <u>40</u>                                                                                             |
| Enclosure Type             | Core & Coil                                                                                           |
| Enclosure Size             | See Core & Coil Chart                                                                                 |
| Finish/Colour              | N/A                                                                                                   |
| Standards & Certifications | <u>CSA Certified File No. LR34493, UL Listed File No. E110286, ISO 9001:2015</u><br><u>Registered</u> |