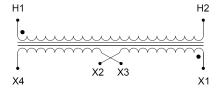

#### **SCHEMATIC/DIAGRAM AND DIMENSION PICTURES**

Single Phase Control Transformer with a capacity of 1500VA, transforming 600 Volts to 240/480 Volts

#### **PRODUCT SPECIFICATIONS**

| PRODUCT SPECIFICATIONS     |                                                                                      |
|----------------------------|--------------------------------------------------------------------------------------|
| Weight                     | 40 lbs                                                                               |
| Phases                     | 1                                                                                    |
| Connection                 | 1Ph-CT-SD-SD                                                                         |
| Primary Voltage            | 600                                                                                  |
| Primary Max Current        | 2.5A                                                                                 |
| Primary Markings           | <u>H1-H2</u>                                                                         |
| Primary Terminals          | <u>Terminals</u>                                                                     |
| Secondary Voltage          | 240/480                                                                              |
| Secondary Max Current      | 6.25A                                                                                |
| Secondary Markings         | X1-X2-X3-X4                                                                          |
| Secondary Terminals        | <u>Terminals</u>                                                                     |
| Primary Taps               | N/A                                                                                  |
| Conductor Material         | Copper                                                                               |
| Temperatue Rise            | 115°C                                                                                |
| Insuation Class            | 180°C (Class F)                                                                      |
| BIL (Insulation) Level     | <u>10kV</u>                                                                          |
| Efficiency (@35% Load) %   | N/A                                                                                  |
| Impedance Range            | <u>5.0 - 7.0%</u>                                                                    |
| Sound (db)                 | 40                                                                                   |
| Enclosure Type             | Core & Coil                                                                          |
| Enclosure Size             | See Core & Coil Chart                                                                |
| Finish/Colour              | N/A                                                                                  |
| Standards & Certifications | CSA Certified File No. LR34493, UL Listed File No. E110286, ISO 9001:2015 Registered |