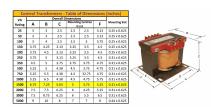

#### **SCHEMATIC/DIAGRAM AND DIMENSION PICTURES**

Single Phase Control Transformer with a capacity of 1500VA, transforming 600 Volts to 240/480 Volts

#### **PRODUCT SPECIFICATIONS**

| PRODUCT SPECIFICATIONS     |                                                                                      |
|----------------------------|--------------------------------------------------------------------------------------|
| Weight                     | 40 lbs                                                                               |
| Phases                     | 1                                                                                    |
| Connection                 | 1Ph-CT-SD-SD                                                                         |
| Primary Voltage            | 600                                                                                  |
| Primary Max Current        | 2.5A                                                                                 |
| Primary Markings           | <u>H1-H2</u>                                                                         |
| Primary Terminals          | <u>Terminals</u>                                                                     |
| Secondary Voltage          | 240/480                                                                              |
| Secondary Max Current      | 6.25A                                                                                |
| Secondary Markings         | X1-X2-X3-X4                                                                          |
| Secondary Terminals        | <u>Terminals</u>                                                                     |
| Primary Taps               | N/A                                                                                  |
| Conductor Material         | Copper                                                                               |
| Temperatue Rise            | 115°C                                                                                |
| Insuation Class            | 180°C (Class F)                                                                      |
| BIL (Insulation) Level     | <u>10kV</u>                                                                          |
| Efficiency (@35% Load) %   | N/A                                                                                  |
| Impedance Range            | <u>5.0 - 7.0%</u>                                                                    |
| Sound (db)                 | 40                                                                                   |
| Enclosure Type             | Core & Coil                                                                          |
| Enclosure Size             | See Core & Coil Chart                                                                |
| Finish/Colour              | N/A                                                                                  |
| Standards & Certifications | CSA Certified File No. LR34493, UL Listed File No. E110286, ISO 9001:2015 Registered |