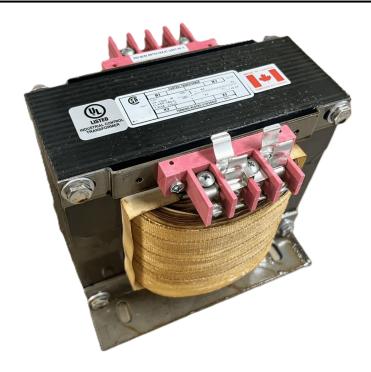

### 1500VA 600 VOLTS TO 240/480 VOLTS SINGLE PHASE CONTROL TRANSFORMER

\$618.80 CAD

Single Phase Control Transformer with a capacity of 1500VA, transforming 600 Volts to 240/480 Volts

SKU: CS1500J-L

**Categories:** Control Transformers

#### **SCHEMATIC/DIAGRAM AND DIMENSION PICTURES**

Single Phase Control Transformer with a capacity of 1500VA, transforming 600 Volts to 240/480 Volts