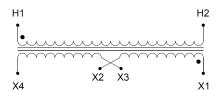

#### **SCHEMATIC/DIAGRAM AND DIMENSION PICTURES**

Single Phase Control Transformer with a capacity of 1500VA, transforming 600 Volts to 240/480 Volts

### **PRODUCT SPECIFICATIONS**

| PRODUCT SPECIFICATIONS     |                                                                                      |
|----------------------------|--------------------------------------------------------------------------------------|
| Weight                     | 40 lbs                                                                               |
| Phases                     | 1                                                                                    |
| Connection                 | 1Ph-CT-SD-SD                                                                         |
| Primary Voltage            | 600                                                                                  |
| Primary Max Current        | 2.5A                                                                                 |
| Primary Markings           | <u>H1-H2</u>                                                                         |
| Primary Terminals          | <u>Terminals</u>                                                                     |
| Secondary Voltage          | 240/480                                                                              |
| Secondary Max Current      | 6.25A                                                                                |
| Secondary Markings         | X1-X2-X3-X4                                                                          |
| Secondary Terminals        | <u>Terminals</u>                                                                     |
| Primary Taps               | N/A                                                                                  |
| Conductor Material         | Copper                                                                               |
| Temperatue Rise            | 115°C                                                                                |
| Insuation Class            | 180°C (Class F)                                                                      |
| BIL (Insulation) Level     | <u>10kV</u>                                                                          |
| Efficiency (@35% Load) %   | N/A                                                                                  |
| Impedance Range            | <u>5.0 - 7.0%</u>                                                                    |
| Sound (db)                 | 40                                                                                   |
| Enclosure Type             | Core & Coil                                                                          |
| Enclosure Size             | See Core & Coil Chart                                                                |
| Finish/Colour              | N/A                                                                                  |
| Standards & Certifications | CSA Certified File No. LR34493, UL Listed File No. E110286, ISO 9001:2015 Registered |