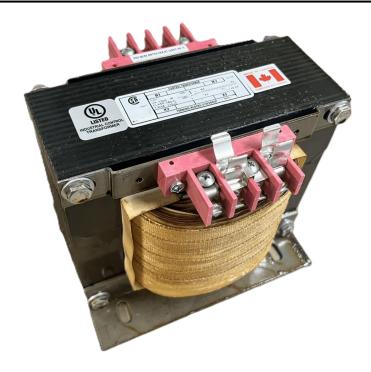

## 1500VA 600 VOLTS TO 240/480 VOLTS SINGLE PHASE CONTROL TRANSFORMER

\$451.72 USD

Single Phase Control Transformer with a capacity of 1500VA, transforming 600 Volts to 240/480 Volts

**SKU:** CS1500J-L

**Categories:** Control Transformers

#### **SCHEMATIC/DIAGRAM AND DIMENSION PICTURES**

Single Phase Control Transformer with a capacity of 1500VA, transforming 600 Volts to 240/480 Volts