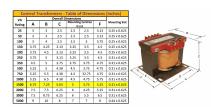

#### **SCHEMATIC/DIAGRAM AND DIMENSION PICTURES**

Single Phase Control Transformer with a capacity of 1500VA, transforming 600 Volts to 240/480 Volts

### **PRODUCT SPECIFICATIONS**

| PRODUCT SPECIFICATIONS     |                                                                                      |
|----------------------------|--------------------------------------------------------------------------------------|
| Weight                     | 40 lbs                                                                               |
| Phases                     | 1                                                                                    |
| Connection                 | 1Ph-CT-SD-SD                                                                         |
| Primary Voltage            | 600                                                                                  |
| Primary Max Current        | 2.5A                                                                                 |
| Primary Markings           | <u>H1-H2</u>                                                                         |
| Primary Terminals          | <u>Terminals</u>                                                                     |
| Secondary Voltage          | 240/480                                                                              |
| Secondary Max Current      | 6.25A                                                                                |
| Secondary Markings         | X1-X2-X3-X4                                                                          |
| Secondary Terminals        | <u>Terminals</u>                                                                     |
| Primary Taps               | N/A                                                                                  |
| Conductor Material         | Copper                                                                               |
| Temperatue Rise            | 115°C                                                                                |
| Insuation Class            | 180°C (Class F)                                                                      |
| BIL (Insulation) Level     | <u>10kV</u>                                                                          |
| Efficiency (@35% Load) %   | N/A                                                                                  |
| Impedance Range            | <u>5.0 - 7.0%</u>                                                                    |
| Sound (db)                 | 40                                                                                   |
| Enclosure Type             | Core & Coil                                                                          |
| Enclosure Size             | See Core & Coil Chart                                                                |
| Finish/Colour              | N/A                                                                                  |
| Standards & Certifications | CSA Certified File No. LR34493, UL Listed File No. E110286, ISO 9001:2015 Registered |