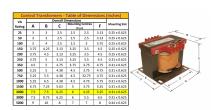

#### **SCHEMATIC/DIAGRAM AND DIMENSION PICTURES**

Single Phase Control Transformer with a capacity of 2000VA, transforming 347 Volts to 120/240 Volts

#### **PRODUCT SPECIFICATIONS**

| Weight                     | 50 lbs                                                                               |
|----------------------------|--------------------------------------------------------------------------------------|
| Phases                     | 1                                                                                    |
| Connection                 | 1Ph-CT-SD-SD                                                                         |
| Primary Voltage            | 347                                                                                  |
| Primary Max Current        | <u>5.76A</u>                                                                         |
| Primary Markings           | H1-H2                                                                                |
| Primary Terminals          | <u>Terminals</u>                                                                     |
| Secondary Voltage          | 120/240                                                                              |
| Secondary Max Current      | <u>16.67A</u>                                                                        |
| Secondary Markings         | <u>X1-X2-X3-X4</u>                                                                   |
| Secondary Terminals        | <u>Terminals</u>                                                                     |
| Primary Taps               | N/A                                                                                  |
| Conductor Material         | Copper                                                                               |
| Temperatue Rise            | 115°C                                                                                |
| Insuation Class            | 180°C (Class F)                                                                      |
| BIL (Insulation) Level     | <u>10kV</u>                                                                          |
| Efficiency (@35% Load) %   | N/A                                                                                  |
| Impedance Range            | <u>5.0 - 7.0%</u>                                                                    |
| Sound (db)                 | 40                                                                                   |
| Enclosure Type             | Core & Coil                                                                          |
| Enclosure Size             | See Core & Coil Chart                                                                |
| Finish/Colour              | N/A                                                                                  |
| Standards & Certifications | CSA Certified File No. LR34493, UL Listed File No. E110286, ISO 9001:2015 Registered |