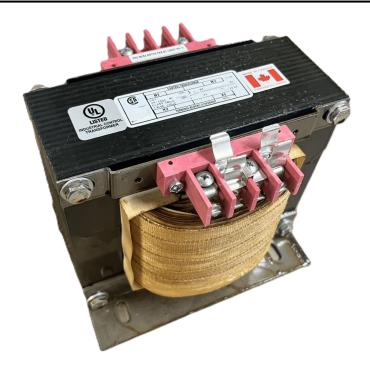

### 2000VA 347 VOLTS TO 120/240 VOLTS SINGLE PHASE CONTROL TRANSFORMER

\$669.76 CAD

Single Phase Control Transformer with a capacity of 2000VA, transforming 347 Volts to 120/240 Volts

**SKU:** CS2000E-K

**Categories:** Control Transformers

#### **PRODUCT SPECIFICATIONS**

| Weight                     | 50 lbs                                                                               |
|----------------------------|--------------------------------------------------------------------------------------|
| Phases                     | 1                                                                                    |
| Connection                 | 1Ph-CT-SD-SD                                                                         |
| Primary Voltage            | 347                                                                                  |
| Primary Max Current        | <u>5.76A</u>                                                                         |
| Primary Markings           | H1-H2                                                                                |
| Primary Terminals          | <u>Terminals</u>                                                                     |
| Secondary Voltage          | 120/240                                                                              |
| Secondary Max Current      | <u>16.67A</u>                                                                        |
| Secondary Markings         | <u>X1-X2-X3-X4</u>                                                                   |
| Secondary Terminals        | <u>Terminals</u>                                                                     |
| Primary Taps               | N/A                                                                                  |
| Conductor Material         | Copper                                                                               |
| Temperatue Rise            | 115°C                                                                                |
| Insuation Class            | 180°C (Class F)                                                                      |
| BIL (Insulation) Level     | <u>10kV</u>                                                                          |
| Efficiency (@35% Load) %   | N/A                                                                                  |
| Impedance Range            | <u>5.0 - 7.0%</u>                                                                    |
| Sound (db)                 | 40                                                                                   |
| Enclosure Type             | Core & Coil                                                                          |
| Enclosure Size             | See Core & Coil Chart                                                                |
| Finish/Colour              | N/A                                                                                  |
| Standards & Certifications | CSA Certified File No. LR34493, UL Listed File No. E110286, ISO 9001:2015 Registered |