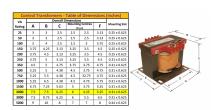

#### **SCHEMATIC/DIAGRAM AND DIMENSION PICTURES**

Single Phase Control Transformer with a capacity of 2000VA, transforming 347 Volts to 120/240 Volts