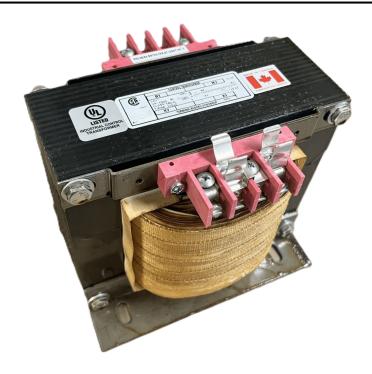

### 2000VA 347 VOLTS TO 120/240 VOLTS SINGLE PHASE CONTROL TRANSFORMER

\$669.76 CAD

Single Phase Control Transformer with a capacity of 2000VA, transforming 347 Volts to 120/240 Volts

**SKU:** CS2000E-K

**Categories:** Control Transformers

# 2000VA 347 VOLTS TO 120/240 VOLTS SINGLE PHASE CONTROL TRANSFORMER