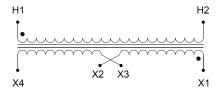

#### **SCHEMATIC/DIAGRAM AND DIMENSION PICTURES**

Single Phase Control Transformer with a capacity of 2000VA, transforming 347 Volts to 120/240 Volts

#### **PRODUCT SPECIFICATIONS**

| Weight                     | 50 lbs                                                                               |
|----------------------------|--------------------------------------------------------------------------------------|
| Phases                     | 1                                                                                    |
| Connection                 | 1Ph-CT-SD-SD                                                                         |
| Primary Voltage            | 347                                                                                  |
| Primary Max Current        | <u>5.76A</u>                                                                         |
| Primary Markings           | H1-H2                                                                                |
| Primary Terminals          | <u>Terminals</u>                                                                     |
| Secondary Voltage          | 120/240                                                                              |
| Secondary Max Current      | <u>16.67A</u>                                                                        |
| Secondary Markings         | <u>X1-X2-X3-X4</u>                                                                   |
| Secondary Terminals        | <u>Terminals</u>                                                                     |
| Primary Taps               | N/A                                                                                  |
| Conductor Material         | Copper                                                                               |
| Temperatue Rise            | 115°C                                                                                |
| Insuation Class            | 180°C (Class F)                                                                      |
| BIL (Insulation) Level     | <u>10kV</u>                                                                          |
| Efficiency (@35% Load) %   | N/A                                                                                  |
| Impedance Range            | <u>5.0 - 7.0%</u>                                                                    |
| Sound (db)                 | 40                                                                                   |
| Enclosure Type             | Core & Coil                                                                          |
| Enclosure Size             | See Core & Coil Chart                                                                |
| Finish/Colour              | N/A                                                                                  |
| Standards & Certifications | CSA Certified File No. LR34493, UL Listed File No. E110286, ISO 9001:2015 Registered |