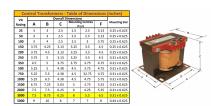

#### **SCHEMATIC/DIAGRAM AND DIMENSION PICTURES**

Single Phase Control Transformer with a capacity of 3000VA, transforming 277 Volts to 120/240 Volts

#### **PRODUCT SPECIFICATIONS**

| Weight                     | 70 lbs                                                                               |
|----------------------------|--------------------------------------------------------------------------------------|
| Phases                     | 1                                                                                    |
| Connection                 | 1Ph-CT-SD-SD                                                                         |
| Primary Voltage            | 120/240                                                                              |
| Primary Max Current        | 10.83A                                                                               |
| Primary Markings           | <u>H1-H2</u>                                                                         |
| Primary Terminals          | <u>Terminals</u>                                                                     |
| Secondary Voltage          | 120/240                                                                              |
| Secondary Max Current      | 25A                                                                                  |
| Secondary Markings         | <u>X1-X2-X3-X4</u>                                                                   |
| Secondary Terminals        | <u>Terminals</u>                                                                     |
| Primary Taps               | N/A                                                                                  |
| Conductor Material         | Copper                                                                               |
| Temperatue Rise            | <u>115°C</u>                                                                         |
| Insuation Class            | 180°C (Class F)                                                                      |
| BIL (Insulation) Level     | <u>10kV</u>                                                                          |
| Efficiency (@35% Load) %   | N/A                                                                                  |
| Impedance Range            | <u>5.0 - 7.0%</u>                                                                    |
| Sound (db)                 | 40                                                                                   |
| Enclosure Type             | Core & Coil                                                                          |
| Enclosure Size             | See Core & Coil Chart                                                                |
| Finish/Colour              | N/A                                                                                  |
| Standards & Certifications | CSA Certified File No. LR34493, UL Listed File No. E110286, ISO 9001:2015 Registered |