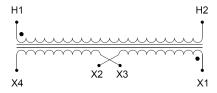

#### **SCHEMATIC/DIAGRAM AND DIMENSION PICTURES**

Single Phase Control Transformer with a capacity of 3000VA, transforming 277 Volts to 120/240 Volts

#### **PRODUCT SPECIFICATIONS**

| Weight                     | 70 lbs                                                                               |
|----------------------------|--------------------------------------------------------------------------------------|
| Phases                     | 1                                                                                    |
| Connection                 | 1Ph-CT-SD-SD                                                                         |
| Primary Voltage            | 120/240                                                                              |
| Primary Max Current        | 10.83A                                                                               |
| Primary Markings           | <u>H1-H2</u>                                                                         |
| Primary Terminals          | <u>Terminals</u>                                                                     |
| Secondary Voltage          | 120/240                                                                              |
| Secondary Max Current      | 25A                                                                                  |
| Secondary Markings         | <u>X1-X2-X3-X4</u>                                                                   |
| Secondary Terminals        | <u>Terminals</u>                                                                     |
| Primary Taps               | N/A                                                                                  |
| Conductor Material         | Copper                                                                               |
| Temperatue Rise            | <u>115°C</u>                                                                         |
| Insuation Class            | 180°C (Class F)                                                                      |
| BIL (Insulation) Level     | <u>10kV</u>                                                                          |
| Efficiency (@35% Load) %   | N/A                                                                                  |
| Impedance Range            | <u>5.0 - 7.0%</u>                                                                    |
| Sound (db)                 | 40                                                                                   |
| Enclosure Type             | Core & Coil                                                                          |
| Enclosure Size             | See Core & Coil Chart                                                                |
| Finish/Colour              | N/A                                                                                  |
| Standards & Certifications | CSA Certified File No. LR34493, UL Listed File No. E110286, ISO 9001:2015 Registered |