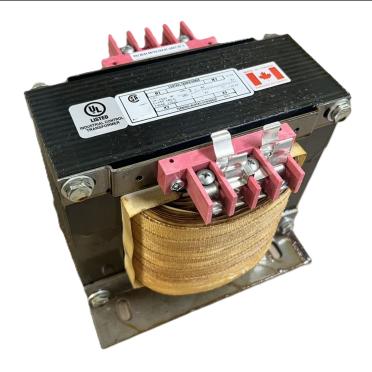

### 3000VA 277 VOLTS TO 120/240 VOLTS SINGLE PHASE CONTROL TRANSFORMER

\$725.42 USD

Single Phase Control Transformer with a capacity of 3000VA, transforming 277 Volts to 120/240 Volts

**SKU:** CS3000D-K

**Categories:** Control Transformers

#### **SCHEMATIC/DIAGRAM AND DIMENSION PICTURES**

Single Phase Control Transformer with a capacity of 3000VA, transforming 277 Volts to 120/240 Volts