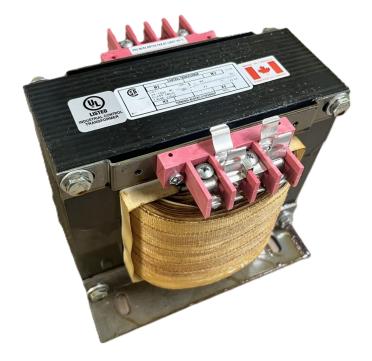

# \$993.72 CAD

Single Phase Control Transformer with a capacity of 3000VA, transforming 277 Volts to 120/240 Volts

SKU: CS3000D-K Categories: <u>Control Transformers</u>

#### SCHEMATIC/DIAGRAM AND DIMENSION PICTURES

Single Phase Control Transformer with a capacity of 3000VA, transforming 277 Volts to 120/240 Volts

**OFFICIAL QUOTE** 