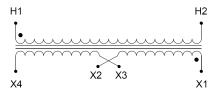

#### SCHEMATIC/DIAGRAM AND DIMENSION PICTURES

Single Phase Control Transformer with a capacity of 3000VA, transforming 277 Volts to 120/240 Volts

**OFFICIAL QUOTE** 

#### **PRODUCT SPECIFICATIONS**

| Weight                     | 70 lbs                                                                                                |
|----------------------------|-------------------------------------------------------------------------------------------------------|
| Phases                     | 1                                                                                                     |
| Connection                 | <u>1Ph-CT-SD-SD</u>                                                                                   |
| Primary Voltage            | 120/240                                                                                               |
| Primary Max Current        | <u>10.83A</u>                                                                                         |
| Primary Markings           | <u>H1-H2</u>                                                                                          |
| Primary Terminals          | <u>Terminals</u>                                                                                      |
| Secondary Voltage          | <u>120/240</u>                                                                                        |
| Secondary Max Current      | <u>25A</u>                                                                                            |
| Secondary Markings         | <u>X1-X2-X3-X4</u>                                                                                    |
| Secondary Terminals        | <u>Terminals</u>                                                                                      |
| Primary Taps               | N/A                                                                                                   |
| Conductor Material         | <u>Copper</u>                                                                                         |
| Temperatue Rise            | <u>115°C</u>                                                                                          |
| Insuation Class            | <u>180°C (Class F)</u>                                                                                |
| BIL (Insulation) Level     | <u>10kV</u>                                                                                           |
| Efficiency (@35% Load) %   | <u>N/A</u>                                                                                            |
| Impedance Range            | <u>5.0 – 7.0%</u>                                                                                     |
| Sound (db)                 | <u>40</u>                                                                                             |
| Enclosure Type             | Core & Coil                                                                                           |
| Enclosure Size             | See Core & Coil Chart                                                                                 |
| Finish/Colour              | N/A                                                                                                   |
| Standards & Certifications | <u>CSA Certified File No. LR34493, UL Listed File No. E110286, ISO 9001:2015</u><br><u>Registered</u> |