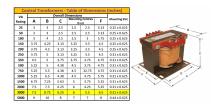

#### SCHEMATIC/DIAGRAM AND DIMENSION PICTURES

Single Phase Control Transformer with a capacity of 3000VA, transforming 277 Volts to 120/240 Volts

**OFFICIAL QUOTE** 

#### **PRODUCT SPECIFICATIONS**

| Weight                     | 70 lbs                                                                                                |
|----------------------------|-------------------------------------------------------------------------------------------------------|
| Phases                     | 1                                                                                                     |
| Connection                 | <u>1Ph-CT-SD-SD</u>                                                                                   |
| Primary Voltage            | 120/240                                                                                               |
| Primary Max Current        | <u>10.83A</u>                                                                                         |
| Primary Markings           | <u>H1-H2</u>                                                                                          |
| Primary Terminals          | <u>Terminals</u>                                                                                      |
| Secondary Voltage          | <u>120/240</u>                                                                                        |
| Secondary Max Current      | <u>25A</u>                                                                                            |
| Secondary Markings         | <u>X1-X2-X3-X4</u>                                                                                    |
| Secondary Terminals        | <u>Terminals</u>                                                                                      |
| Primary Taps               | N/A                                                                                                   |
| Conductor Material         | <u>Copper</u>                                                                                         |
| Temperatue Rise            | <u>115°C</u>                                                                                          |
| Insuation Class            | <u>180°C (Class F)</u>                                                                                |
| BIL (Insulation) Level     | <u>10kV</u>                                                                                           |
| Efficiency (@35% Load) %   | <u>N/A</u>                                                                                            |
| Impedance Range            | <u>5.0 – 7.0%</u>                                                                                     |
| Sound (db)                 | <u>40</u>                                                                                             |
| Enclosure Type             | Core & Coil                                                                                           |
| Enclosure Size             | See Core & Coil Chart                                                                                 |
| Finish/Colour              | N/A                                                                                                   |
| Standards & Certifications | <u>CSA Certified File No. LR34493, UL Listed File No. E110286, ISO 9001:2015</u><br><u>Registered</u> |