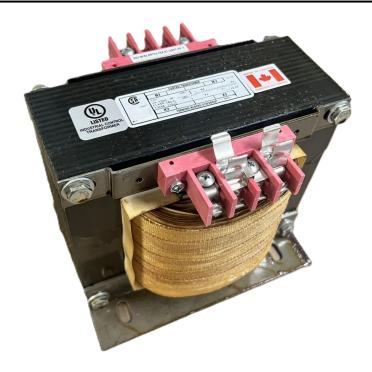

# 3000VA 277 VOLTS TO 120/240 VOLTS SINGLE PHASE CONTROL TRANSFORMER

\$993.72 CAD

Single Phase Control Transformer with a capacity of 3000VA, transforming 277 Volts to 120/240 Volts

**SKU:** CS3000D-K

**Categories:** Control Transformers

#### **SCHEMATIC/DIAGRAM AND DIMENSION PICTURES**

Single Phase Control Transformer with a capacity of 3000VA, transforming 277 Volts to 120/240 Volts