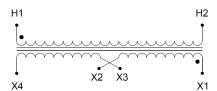

#### **SCHEMATIC/DIAGRAM AND DIMENSION PICTURES**

Single Phase Control Transformer with a capacity of 3000VA, transforming 277 Volts to 120/240 Volts