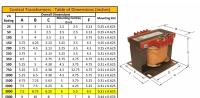

#### **SCHEMATIC/DIAGRAM AND DIMENSION PICTURES**

Single Phase Control Transformer with a capacity of 3000VA, transforming 277 Volts to 120/240 Volts

### **PRODUCT SPECIFICATIONS**

| Weight                     | 70 lbs                                                                               |
|----------------------------|--------------------------------------------------------------------------------------|
| Phases                     | 1                                                                                    |
| Connection                 | 1Ph-CT-SD-SD                                                                         |
| Primary Voltage            | 120/240                                                                              |
| Primary Max Current        | 10.83A                                                                               |
| Primary Markings           | H1-H2                                                                                |
| Primary Terminals          | <u>Terminals</u>                                                                     |
| Secondary Voltage          | 120/240                                                                              |
| Secondary Max Current      | <u>25A</u>                                                                           |
| Secondary Markings         | <u>X1-X2-X3-X4</u>                                                                   |
| Secondary Terminals        | <u>Terminals</u>                                                                     |
| Primary Taps               | N/A                                                                                  |
| Conductor Material         | Copper                                                                               |
| Temperatue Rise            | <u>115°C</u>                                                                         |
| Insuation Class            | 180°C (Class F)                                                                      |
| BIL (Insulation) Level     | <u>10kV</u>                                                                          |
| Efficiency (@35% Load) %   | N/A                                                                                  |
| Impedance Range            | 5.0 - 7.0%                                                                           |
| Sound (db)                 | 40                                                                                   |
| Enclosure Type             | Core & Coil                                                                          |
| Enclosure Size             | See Core & Coil Chart                                                                |
| Finish/Colour              | N/A                                                                                  |
| Standards & Certifications | CSA Certified File No. LR34493, UL Listed File No. E110286, ISO 9001:2015 Registered |