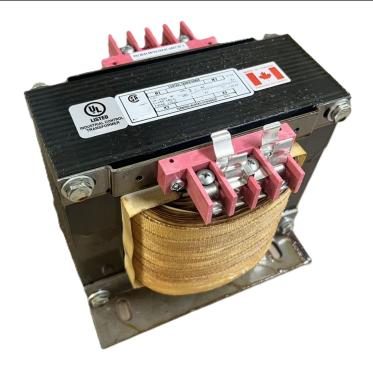

#### **SCHEMATIC/DIAGRAM AND DIMENSION PICTURES**

Single Phase Control Transformer with a capacity of 5000VA, transforming 600 Volts to 240/480 Volts

## **PRODUCT SPECIFICATIONS**

| FRODUCT SELCHICATIONS      |                                                                                      |
|----------------------------|--------------------------------------------------------------------------------------|
| Weight                     | 110 lbs                                                                              |
| Phases                     | 1                                                                                    |
| Connection                 | 1Ph-CT-SD-SD                                                                         |
| Primary Voltage            | 600                                                                                  |
| Primary Max Current        | 8.33A                                                                                |
| Primary Markings           | H1-H2                                                                                |
| Primary Terminals          | <u>Terminals</u>                                                                     |
| Secondary Voltage          | 240/480                                                                              |
| Secondary Max Current      | 20.83A                                                                               |
| Secondary Markings         | <u>X1-X2-X3-X4</u>                                                                   |
| Secondary Terminals        | <u>Terminals</u>                                                                     |
| Primary Taps               | N/A                                                                                  |
| Conductor Material         | Copper                                                                               |
| Temperatue Rise            | <u>115°C</u>                                                                         |
| Insuation Class            | 180°C (Class F)                                                                      |
| BIL (Insulation) Level     | <u>10kV</u>                                                                          |
| Efficiency (@35% Load) %   | N/A                                                                                  |
| Impedance Range            | 5.0 - 7.0%                                                                           |
| Sound (db)                 | 40                                                                                   |
| Enclosure Type             | Core & Coil                                                                          |
| Enclosure Size             | See Core & Coil Chart                                                                |
| Finish/Colour              | N/A                                                                                  |
| Standards & Certifications | CSA Certified File No. LR34493, UL Listed File No. E110286, ISO 9001:2015 Registered |