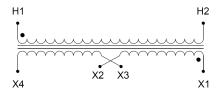

#### **SCHEMATIC/DIAGRAM AND DIMENSION PICTURES**

Single Phase Control Transformer with a capacity of 5000VA, transforming 600 Volts to 240/480 Volts

## **PRODUCT SPECIFICATIONS**

| FRODUCT SELCHICATIONS      |                                                                                      |
|----------------------------|--------------------------------------------------------------------------------------|
| Weight                     | 110 lbs                                                                              |
| Phases                     | 1                                                                                    |
| Connection                 | 1Ph-CT-SD-SD                                                                         |
| Primary Voltage            | 600                                                                                  |
| Primary Max Current        | 8.33A                                                                                |
| Primary Markings           | H1-H2                                                                                |
| Primary Terminals          | <u>Terminals</u>                                                                     |
| Secondary Voltage          | 240/480                                                                              |
| Secondary Max Current      | 20.83A                                                                               |
| Secondary Markings         | <u>X1-X2-X3-X4</u>                                                                   |
| Secondary Terminals        | <u>Terminals</u>                                                                     |
| Primary Taps               | N/A                                                                                  |
| Conductor Material         | Copper                                                                               |
| Temperatue Rise            | <u>115°C</u>                                                                         |
| Insuation Class            | 180°C (Class F)                                                                      |
| BIL (Insulation) Level     | <u>10kV</u>                                                                          |
| Efficiency (@35% Load) %   | N/A                                                                                  |
| Impedance Range            | 5.0 - 7.0%                                                                           |
| Sound (db)                 | 40                                                                                   |
| Enclosure Type             | Core & Coil                                                                          |
| Enclosure Size             | See Core & Coil Chart                                                                |
| Finish/Colour              | N/A                                                                                  |
| Standards & Certifications | CSA Certified File No. LR34493, UL Listed File No. E110286, ISO 9001:2015 Registered |