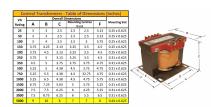

#### **SCHEMATIC/DIAGRAM AND DIMENSION PICTURES**

Single Phase Control Transformer with a capacity of 5000VA, transforming 600 Volts to 240/480 Volts

## **PRODUCT SPECIFICATIONS**

| FRODUCT SELCHICATIONS      |                                                                                      |
|----------------------------|--------------------------------------------------------------------------------------|
| Weight                     | 110 lbs                                                                              |
| Phases                     | 1                                                                                    |
| Connection                 | 1Ph-CT-SD-SD                                                                         |
| Primary Voltage            | 600                                                                                  |
| Primary Max Current        | 8.33A                                                                                |
| Primary Markings           | H1-H2                                                                                |
| Primary Terminals          | <u>Terminals</u>                                                                     |
| Secondary Voltage          | 240/480                                                                              |
| Secondary Max Current      | 20.83A                                                                               |
| Secondary Markings         | <u>X1-X2-X3-X4</u>                                                                   |
| Secondary Terminals        | <u>Terminals</u>                                                                     |
| Primary Taps               | N/A                                                                                  |
| Conductor Material         | Copper                                                                               |
| Temperatue Rise            | <u>115°C</u>                                                                         |
| Insuation Class            | 180°C (Class F)                                                                      |
| BIL (Insulation) Level     | <u>10kV</u>                                                                          |
| Efficiency (@35% Load) %   | N/A                                                                                  |
| Impedance Range            | 5.0 - 7.0%                                                                           |
| Sound (db)                 | 40                                                                                   |
| Enclosure Type             | Core & Coil                                                                          |
| Enclosure Size             | See Core & Coil Chart                                                                |
| Finish/Colour              | N/A                                                                                  |
| Standards & Certifications | CSA Certified File No. LR34493, UL Listed File No. E110286, ISO 9001:2015 Registered |