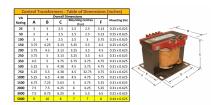

#### SCHEMATIC/DIAGRAM AND DIMENSION PICTURES

Single Phase Control Transformer with a capacity of 5000VA, transforming 600 Volts to 240/480 Volts

**OFFICIAL QUOTE** 

#### **PRODUCT SPECIFICATIONS**

| Weight                     | 110 lbs                                                                                               |
|----------------------------|-------------------------------------------------------------------------------------------------------|
| Phases                     | 1                                                                                                     |
| Connection                 | <u>1Ph-CT-SD-SD</u>                                                                                   |
| Primary Voltage            | <u>600</u>                                                                                            |
| Primary Max Current        | <u>8.33A</u>                                                                                          |
| Primary Markings           | <u>H1-H2</u>                                                                                          |
| Primary Terminals          | Terminals                                                                                             |
| Secondary Voltage          | 240/480                                                                                               |
| Secondary Max Current      | <u>20.83A</u>                                                                                         |
| Secondary Markings         | <u>X1-X2-X3-X4</u>                                                                                    |
| Secondary Terminals        | Terminals                                                                                             |
| Primary Taps               | N/A                                                                                                   |
| Conductor Material         | Copper                                                                                                |
| Temperatue Rise            | <u>115°C</u>                                                                                          |
| Insuation Class            | <u>180°C (Class F)</u>                                                                                |
| BIL (Insulation) Level     | <u>10kV</u>                                                                                           |
| Efficiency (@35% Load) %   | N/A                                                                                                   |
| Impedance Range            | <u>5.0 – 7.0%</u>                                                                                     |
| Sound (db)                 | <u>40</u>                                                                                             |
| Enclosure Type             | Core & Coil                                                                                           |
| Enclosure Size             | See Core & Coil Chart                                                                                 |
| Finish/Colour              | N/A                                                                                                   |
| Standards & Certifications | <u>CSA Certified File No. LR34493, UL Listed File No. E110286, ISO 9001:2015</u><br><u>Registered</u> |