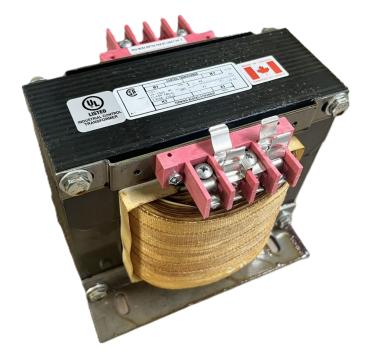

# \$1,816.36 CAD

Single Phase Control Transformer with a capacity of 5000VA, transforming 600 Volts to 240/480 Volts

SKU: CS5000J-L Categories: <u>Control Transformers</u>