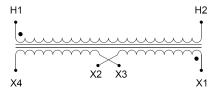

#### SCHEMATIC/DIAGRAM AND DIMENSION PICTURES

Single Phase Control Transformer with a capacity of 5000VA, transforming 600 Volts to 240/480 Volts

**OFFICIAL QUOTE** 

#### **PRODUCT SPECIFICATIONS**

| Weight                     | 110 lbs                                                                                               |
|----------------------------|-------------------------------------------------------------------------------------------------------|
| Phases                     | 1                                                                                                     |
| Connection                 | <u>1Ph-CT-SD-SD</u>                                                                                   |
| Primary Voltage            | <u>600</u>                                                                                            |
| Primary Max Current        | <u>8.33A</u>                                                                                          |
| Primary Markings           | <u>H1-H2</u>                                                                                          |
| Primary Terminals          | Terminals                                                                                             |
| Secondary Voltage          | 240/480                                                                                               |
| Secondary Max Current      | <u>20.83A</u>                                                                                         |
| Secondary Markings         | <u>X1-X2-X3-X4</u>                                                                                    |
| Secondary Terminals        | Terminals                                                                                             |
| Primary Taps               | N/A                                                                                                   |
| Conductor Material         | Copper                                                                                                |
| Temperatue Rise            | <u>115°C</u>                                                                                          |
| Insuation Class            | <u>180°C (Class F)</u>                                                                                |
| BIL (Insulation) Level     | <u>10kV</u>                                                                                           |
| Efficiency (@35% Load) %   | N/A                                                                                                   |
| Impedance Range            | <u>5.0 – 7.0%</u>                                                                                     |
| Sound (db)                 | <u>40</u>                                                                                             |
| Enclosure Type             | Core & Coil                                                                                           |
| Enclosure Size             | See Core & Coil Chart                                                                                 |
| Finish/Colour              | N/A                                                                                                   |
| Standards & Certifications | <u>CSA Certified File No. LR34493, UL Listed File No. E110286, ISO 9001:2015</u><br><u>Registered</u> |