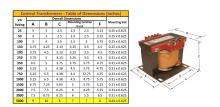

#### **SCHEMATIC/DIAGRAM AND DIMENSION PICTURES**

Single Phase Control Transformer with a capacity of 5000VA, transforming 600 Volts to 240/480 Volts