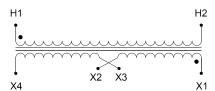

#### **SCHEMATIC/DIAGRAM AND DIMENSION PICTURES**

Single Phase Control Transformer with a capacity of 5000VA, transforming 600 Volts to 240/480 Volts

#### PRODUCT SPECIFICATIONS

| PRODUCT SPECIFICATIONS     |                                                                                       |
|----------------------------|---------------------------------------------------------------------------------------|
| Weight                     | 110 lbs                                                                               |
| Phases                     | 1                                                                                     |
| Connection                 | 1Ph-CT-SD-SD                                                                          |
| Primary Voltage            | 600                                                                                   |
| Primary Max Current        | 8.33A                                                                                 |
| Primary Markings           | H1-H2                                                                                 |
| Primary Terminals          | <u>Terminals</u>                                                                      |
| Secondary Voltage          | 240/480                                                                               |
| Secondary Max Current      | 20.83A                                                                                |
| Secondary Markings         | <u>X1-X2-X3-X4</u>                                                                    |
| Secondary Terminals        | <u>Terminals</u>                                                                      |
| Primary Taps               | N/A                                                                                   |
| Conductor Material         | Copper                                                                                |
| Temperatue Rise            | <u>115°C</u>                                                                          |
| Insuation Class            | 180°C (Class F)                                                                       |
| BIL (Insulation) Level     | 10kV                                                                                  |
| Efficiency (@35% Load) %   | N/A                                                                                   |
| Impedance Range            | 5.0 - 7.0%                                                                            |
| Sound (db)                 | 40                                                                                    |
| Enclosure Type             | Core & Coil                                                                           |
| Enclosure Size             | See Core & Coil Chart                                                                 |
| Finish/Colour              | N/A                                                                                   |
| Standards & Certifications | CSA Certified File No. LR34493, UL Listed File No. E110286, ISO 9001:2015  Registered |