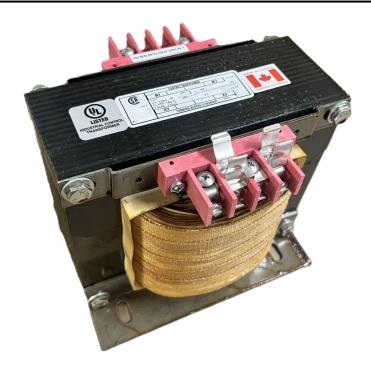

# 5000VA 600 VOLTS TO 240/480 VOLTS SINGLE PHASE CONTROL TRANSFORMER

\$1,816.36 CAD

Single Phase Control Transformer with a capacity of 5000VA, transforming 600 Volts to 240/480 Volts

**SKU:** CS5000J-L

**Categories:** Control Transformers

#### **SCHEMATIC/DIAGRAM AND DIMENSION PICTURES**

Single Phase Control Transformer with a capacity of 5000VA, transforming 600 Volts to 240/480 Volts