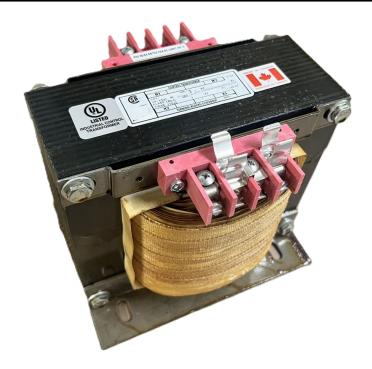

# 5000VA 600 VOLTS TO 240/480 VOLTS SINGLE PHASE CONTROL TRANSFORMER

\$1,816.36 CAD

Single Phase Control Transformer with a capacity of 5000VA, transforming 600 Volts to 240/480 Volts

**SKU:** CS5000J-L

**Categories:** Control Transformers

#### **SCHEMATIC/DIAGRAM AND DIMENSION PICTURES**

Single Phase Control Transformer with a capacity of 5000VA, transforming 600 Volts to 240/480 Volts