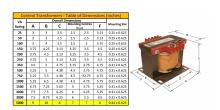

#### **SCHEMATIC/DIAGRAM AND DIMENSION PICTURES**

Single Phase Control Transformer with a capacity of 5000VA, transforming 600 Volts to 240/480 Volts

## **PRODUCT SPECIFICATIONS**

| FRODUCT SELCHICATIONS      |                                                                                      |
|----------------------------|--------------------------------------------------------------------------------------|
| Weight                     | 110 lbs                                                                              |
| Phases                     | 1                                                                                    |
| Connection                 | 1Ph-CT-SD-SD                                                                         |
| Primary Voltage            | 600                                                                                  |
| Primary Max Current        | 8.33A                                                                                |
| Primary Markings           | H1-H2                                                                                |
| Primary Terminals          | <u>Terminals</u>                                                                     |
| Secondary Voltage          | 240/480                                                                              |
| Secondary Max Current      | 20.83A                                                                               |
| Secondary Markings         | <u>X1-X2-X3-X4</u>                                                                   |
| Secondary Terminals        | <u>Terminals</u>                                                                     |
| Primary Taps               | N/A                                                                                  |
| Conductor Material         | Copper                                                                               |
| Temperatue Rise            | <u>115°C</u>                                                                         |
| Insuation Class            | 180°C (Class F)                                                                      |
| BIL (Insulation) Level     | <u>10kV</u>                                                                          |
| Efficiency (@35% Load) %   | N/A                                                                                  |
| Impedance Range            | 5.0 - 7.0%                                                                           |
| Sound (db)                 | 40                                                                                   |
| Enclosure Type             | Core & Coil                                                                          |
| Enclosure Size             | See Core & Coil Chart                                                                |
| Finish/Colour              | N/A                                                                                  |
| Standards & Certifications | CSA Certified File No. LR34493, UL Listed File No. E110286, ISO 9001:2015 Registered |