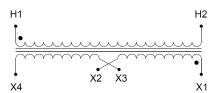

#### **SCHEMATIC/DIAGRAM AND DIMENSION PICTURES**

Single Phase Control Transformer with a capacity of 5000VA, transforming 600 Volts to 240/480 Volts

## **PRODUCT SPECIFICATIONS**

| FRODUCT SELCHICATIONS      |                                                                                      |
|----------------------------|--------------------------------------------------------------------------------------|
| Weight                     | 110 lbs                                                                              |
| Phases                     | 1                                                                                    |
| Connection                 | 1Ph-CT-SD-SD                                                                         |
| Primary Voltage            | 600                                                                                  |
| Primary Max Current        | 8.33A                                                                                |
| Primary Markings           | H1-H2                                                                                |
| Primary Terminals          | <u>Terminals</u>                                                                     |
| Secondary Voltage          | 240/480                                                                              |
| Secondary Max Current      | 20.83A                                                                               |
| Secondary Markings         | <u>X1-X2-X3-X4</u>                                                                   |
| Secondary Terminals        | <u>Terminals</u>                                                                     |
| Primary Taps               | N/A                                                                                  |
| Conductor Material         | Copper                                                                               |
| Temperatue Rise            | <u>115°C</u>                                                                         |
| Insuation Class            | 180°C (Class F)                                                                      |
| BIL (Insulation) Level     | <u>10kV</u>                                                                          |
| Efficiency (@35% Load) %   | N/A                                                                                  |
| Impedance Range            | 5.0 - 7.0%                                                                           |
| Sound (db)                 | 40                                                                                   |
| Enclosure Type             | Core & Coil                                                                          |
| Enclosure Size             | See Core & Coil Chart                                                                |
| Finish/Colour              | N/A                                                                                  |
| Standards & Certifications | CSA Certified File No. LR34493, UL Listed File No. E110286, ISO 9001:2015 Registered |