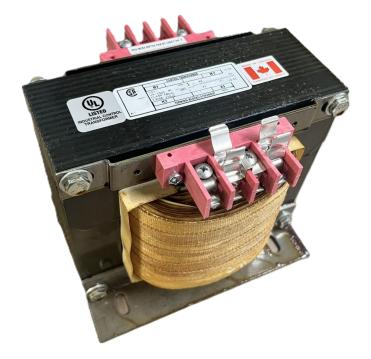

# \$1,816.36 CAD

Single Phase Control Transformer with a capacity of 5000VA, transforming 600 Volts to 240/480 Volts

SKU: CS5000J-L Categories: <u>Control Transformers</u>

#### **PRODUCT SPECIFICATIONS**

| Weight                     | 110 lbs                                                                                               |
|----------------------------|-------------------------------------------------------------------------------------------------------|
| Phases                     | 1                                                                                                     |
| Connection                 | <u>1Ph-CT-SD-SD</u>                                                                                   |
| Primary Voltage            | <u>600</u>                                                                                            |
| Primary Max Current        | <u>8.33A</u>                                                                                          |
| Primary Markings           | <u>H1-H2</u>                                                                                          |
| Primary Terminals          | <u>Terminals</u>                                                                                      |
| Secondary Voltage          | 240/480                                                                                               |
| Secondary Max Current      | <u>20.83A</u>                                                                                         |
| Secondary Markings         | <u>X1-X2-X3-X4</u>                                                                                    |
| Secondary Terminals        | <u>Terminals</u>                                                                                      |
| Primary Taps               | N/A                                                                                                   |
| Conductor Material         | <u>Copper</u>                                                                                         |
| Temperatue Rise            | <u>115°C</u>                                                                                          |
| Insuation Class            | <u>180°C (Class F)</u>                                                                                |
| BIL (Insulation) Level     | <u>10kV</u>                                                                                           |
| Efficiency (@35% Load) %   | <u>N/A</u>                                                                                            |
| Impedance Range            | <u>5.0 – 7.0%</u>                                                                                     |
| Sound (db)                 | <u>40</u>                                                                                             |
| Enclosure Type             | Core & Coil                                                                                           |
| Enclosure Size             | See Core & Coil Chart                                                                                 |
| Finish/Colour              | N/A                                                                                                   |
| Standards & Certifications | <u>CSA Certified File No. LR34493, UL Listed File No. E110286, ISO 9001:2015</u><br><u>Registered</u> |