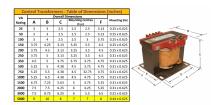

#### SCHEMATIC/DIAGRAM AND DIMENSION PICTURES

Single Phase Control Transformer with a capacity of 5000VA, transforming 600 Volts to 240/480 Volts

**OFFICIAL QUOTE** 