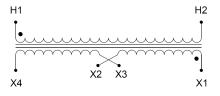

#### SCHEMATIC/DIAGRAM AND DIMENSION PICTURES

Single Phase Control Transformer with a capacity of 5000VA, transforming 600 Volts to 240/480 Volts

**OFFICIAL QUOTE** 

#### **PRODUCT SPECIFICATIONS**

| Weight                     | 110 lbs                                                                                               |
|----------------------------|-------------------------------------------------------------------------------------------------------|
| Phases                     | 1                                                                                                     |
| Connection                 | <u>1Ph-CT-SD-SD</u>                                                                                   |
| Primary Voltage            | <u>600</u>                                                                                            |
| Primary Max Current        | <u>8.33A</u>                                                                                          |
| Primary Markings           | <u>H1-H2</u>                                                                                          |
| Primary Terminals          | <u>Terminals</u>                                                                                      |
| Secondary Voltage          | 240/480                                                                                               |
| Secondary Max Current      | <u>20.83A</u>                                                                                         |
| Secondary Markings         | <u>X1-X2-X3-X4</u>                                                                                    |
| Secondary Terminals        | <u>Terminals</u>                                                                                      |
| Primary Taps               | N/A                                                                                                   |
| Conductor Material         | <u>Copper</u>                                                                                         |
| Temperatue Rise            | <u>115°C</u>                                                                                          |
| Insuation Class            | <u>180°C (Class F)</u>                                                                                |
| BIL (Insulation) Level     | <u>10kV</u>                                                                                           |
| Efficiency (@35% Load) %   | <u>N/A</u>                                                                                            |
| Impedance Range            | <u>5.0 – 7.0%</u>                                                                                     |
| Sound (db)                 | <u>40</u>                                                                                             |
| Enclosure Type             | Core & Coil                                                                                           |
| Enclosure Size             | See Core & Coil Chart                                                                                 |
| Finish/Colour              | N/A                                                                                                   |
| Standards & Certifications | <u>CSA Certified File No. LR34493, UL Listed File No. E110286, ISO 9001:2015</u><br><u>Registered</u> |