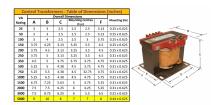

### SCHEMATIC/DIAGRAM AND DIMENSION PICTURES

Single Phase Control Transformer with a capacity of 5000VA, transforming 600 Volts to 240/480 Volts

**OFFICIAL QUOTE** 

#### **PRODUCT SPECIFICATIONS**

| Weight                     | 110 lbs                                                                                               |
|----------------------------|-------------------------------------------------------------------------------------------------------|
| Phases                     | 1                                                                                                     |
| Connection                 | <u>1Ph-CT-SD-SD</u>                                                                                   |
| Primary Voltage            | <u>600</u>                                                                                            |
| Primary Max Current        | <u>8.33A</u>                                                                                          |
| Primary Markings           | <u>H1-H2</u>                                                                                          |
| Primary Terminals          | <u>Terminals</u>                                                                                      |
| Secondary Voltage          | 240/480                                                                                               |
| Secondary Max Current      | <u>20.83A</u>                                                                                         |
| Secondary Markings         | <u>X1-X2-X3-X4</u>                                                                                    |
| Secondary Terminals        | <u>Terminals</u>                                                                                      |
| Primary Taps               | N/A                                                                                                   |
| Conductor Material         | <u>Copper</u>                                                                                         |
| Temperatue Rise            | <u>115°C</u>                                                                                          |
| Insuation Class            | <u>180°C (Class F)</u>                                                                                |
| BIL (Insulation) Level     | <u>10kV</u>                                                                                           |
| Efficiency (@35% Load) %   | <u>N/A</u>                                                                                            |
| Impedance Range            | <u>5.0 – 7.0%</u>                                                                                     |
| Sound (db)                 | <u>40</u>                                                                                             |
| Enclosure Type             | Core & Coil                                                                                           |
| Enclosure Size             | See Core & Coil Chart                                                                                 |
| Finish/Colour              | N/A                                                                                                   |
| Standards & Certifications | <u>CSA Certified File No. LR34493, UL Listed File No. E110286, ISO 9001:2015</u><br><u>Registered</u> |