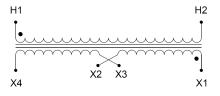

### SCHEMATIC/DIAGRAM AND DIMENSION PICTURES

Single Phase Control Transformer with a capacity of 5000VA, transforming 600 Volts to 240/480 Volts

**OFFICIAL QUOTE** 

#### **PRODUCT SPECIFICATIONS**

| Weight                     | 110 lbs                                                                                               |
|----------------------------|-------------------------------------------------------------------------------------------------------|
| Phases                     | 1                                                                                                     |
| Connection                 | <u>1Ph-CT-SD-SD</u>                                                                                   |
| Primary Voltage            | <u>600</u>                                                                                            |
| Primary Max Current        | <u>8.33A</u>                                                                                          |
| Primary Markings           | <u>H1-H2</u>                                                                                          |
| Primary Terminals          | <u>Terminals</u>                                                                                      |
| Secondary Voltage          | 240/480                                                                                               |
| Secondary Max Current      | <u>20.83A</u>                                                                                         |
| Secondary Markings         | <u>X1-X2-X3-X4</u>                                                                                    |
| Secondary Terminals        | <u>Terminals</u>                                                                                      |
| Primary Taps               | N/A                                                                                                   |
| Conductor Material         | <u>Copper</u>                                                                                         |
| Temperatue Rise            | <u>115°C</u>                                                                                          |
| Insuation Class            | <u>180°C (Class F)</u>                                                                                |
| BIL (Insulation) Level     | <u>10kV</u>                                                                                           |
| Efficiency (@35% Load) %   | <u>N/A</u>                                                                                            |
| Impedance Range            | <u>5.0 – 7.0%</u>                                                                                     |
| Sound (db)                 | <u>40</u>                                                                                             |
| Enclosure Type             | Core & Coil                                                                                           |
| Enclosure Size             | See Core & Coil Chart                                                                                 |
| Finish/Colour              | N/A                                                                                                   |
| Standards & Certifications | <u>CSA Certified File No. LR34493, UL Listed File No. E110286, ISO 9001:2015</u><br><u>Registered</u> |