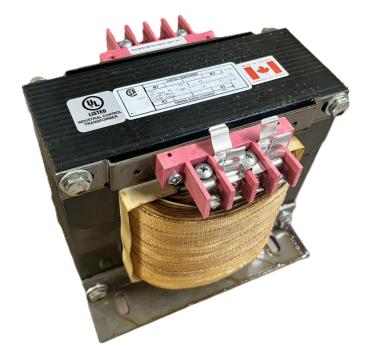

# \$1,816.36 CAD

Single Phase Control Transformer with a capacity of 5000VA, transforming 600 Volts to 240/480 Volts

SKU: CS5000J-L Categories: <u>Control Transformers</u>

#### **PRODUCT SPECIFICATIONS**

| Weight                     | 110 lbs                                                                                               |
|----------------------------|-------------------------------------------------------------------------------------------------------|
| Phases                     | 1                                                                                                     |
| Connection                 | <u>1Ph-CT-SD-SD</u>                                                                                   |
| Primary Voltage            | <u>600</u>                                                                                            |
| Primary Max Current        | <u>8.33A</u>                                                                                          |
| Primary Markings           | <u>H1-H2</u>                                                                                          |
| Primary Terminals          | <u>Terminals</u>                                                                                      |
| Secondary Voltage          | 240/480                                                                                               |
| Secondary Max Current      | <u>20.83A</u>                                                                                         |
| Secondary Markings         | <u>X1-X2-X3-X4</u>                                                                                    |
| Secondary Terminals        | <u>Terminals</u>                                                                                      |
| Primary Taps               | N/A                                                                                                   |
| Conductor Material         | <u>Copper</u>                                                                                         |
| Temperatue Rise            | <u>115°C</u>                                                                                          |
| Insuation Class            | <u>180°C (Class F)</u>                                                                                |
| BIL (Insulation) Level     | <u>10kV</u>                                                                                           |
| Efficiency (@35% Load) %   | <u>N/A</u>                                                                                            |
| Impedance Range            | <u>5.0 – 7.0%</u>                                                                                     |
| Sound (db)                 | <u>40</u>                                                                                             |
| Enclosure Type             | Core & Coil                                                                                           |
| Enclosure Size             | See Core & Coil Chart                                                                                 |
| Finish/Colour              | N/A                                                                                                   |
| Standards & Certifications | <u>CSA Certified File No. LR34493, UL Listed File No. E110286, ISO 9001:2015</u><br><u>Registered</u> |