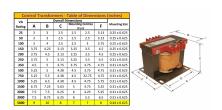

#### **SCHEMATIC/DIAGRAM AND DIMENSION PICTURES**

Single Phase Control Transformer with a capacity of 5000VA, transforming 600 Volts to 240/480 Volts

## **PRODUCT SPECIFICATIONS**

| PRODUCT SPECIFICATIONS     |                                                                                      |
|----------------------------|--------------------------------------------------------------------------------------|
| Weight                     | 110 lbs                                                                              |
| Phases                     | 1                                                                                    |
| Connection                 | 1Ph-CT-SD-SD                                                                         |
| Primary Voltage            | 600                                                                                  |
| Primary Max Current        | 8.33A                                                                                |
| Primary Markings           | <u>H1-H2</u>                                                                         |
| Primary Terminals          | <u>Terminals</u>                                                                     |
| Secondary Voltage          | 240/480                                                                              |
| Secondary Max Current      | 20.83A                                                                               |
| Secondary Markings         | X1-X2-X3-X4                                                                          |
| Secondary Terminals        | <u>Terminals</u>                                                                     |
| Primary Taps               | N/A                                                                                  |
| Conductor Material         | Copper                                                                               |
| Temperatue Rise            | <u>115°C</u>                                                                         |
| Insuation Class            | 180°C (Class F)                                                                      |
| BIL (Insulation) Level     | 10kV                                                                                 |
| Efficiency (@35% Load) %   | N/A                                                                                  |
| Impedance Range            | 5.0 - 7.0%                                                                           |
| Sound (db)                 | 40                                                                                   |
| Enclosure Type             | Core & Coil                                                                          |
| Enclosure Size             | See Core & Coil Chart                                                                |
| Finish/Colour              | N/A                                                                                  |
| Standards & Certifications | CSA Certified File No. LR34493, UL Listed File No. E110286, ISO 9001:2015 Registered |