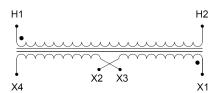

#### **SCHEMATIC/DIAGRAM AND DIMENSION PICTURES**

Single Phase Control Transformer with a capacity of 5000VA, transforming 600 Volts to 240/480 Volts

## **PRODUCT SPECIFICATIONS**

| PRODUCT SPECIFICATIONS     |                                                                                      |
|----------------------------|--------------------------------------------------------------------------------------|
| Weight                     | 110 lbs                                                                              |
| Phases                     | 1                                                                                    |
| Connection                 | 1Ph-CT-SD-SD                                                                         |
| Primary Voltage            | 600                                                                                  |
| Primary Max Current        | 8.33A                                                                                |
| Primary Markings           | <u>H1-H2</u>                                                                         |
| Primary Terminals          | <u>Terminals</u>                                                                     |
| Secondary Voltage          | 240/480                                                                              |
| Secondary Max Current      | 20.83A                                                                               |
| Secondary Markings         | X1-X2-X3-X4                                                                          |
| Secondary Terminals        | <u>Terminals</u>                                                                     |
| Primary Taps               | N/A                                                                                  |
| Conductor Material         | Copper                                                                               |
| Temperatue Rise            | <u>115°C</u>                                                                         |
| Insuation Class            | 180°C (Class F)                                                                      |
| BIL (Insulation) Level     | 10kV                                                                                 |
| Efficiency (@35% Load) %   | N/A                                                                                  |
| Impedance Range            | 5.0 - 7.0%                                                                           |
| Sound (db)                 | 40                                                                                   |
| Enclosure Type             | Core & Coil                                                                          |
| Enclosure Size             | See Core & Coil Chart                                                                |
| Finish/Colour              | N/A                                                                                  |
| Standards & Certifications | CSA Certified File No. LR34493, UL Listed File No. E110286, ISO 9001:2015 Registered |