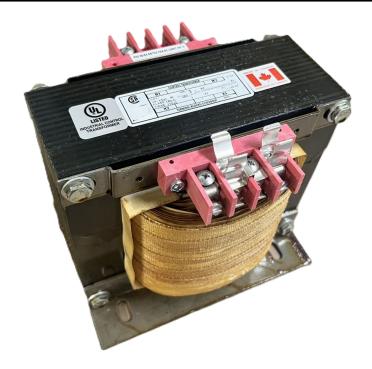

# 5000VA 600 VOLTS TO 240/480 VOLTS SINGLE PHASE CONTROL TRANSFORMER

\$1,816.36 CAD

Single Phase Control Transformer with a capacity of 5000VA, transforming 600 Volts to 240/480 Volts

**SKU:** CS5000J-L

**Categories:** Control Transformers

## **PRODUCT SPECIFICATIONS**

| PRODUCT SPECIFICATIONS     |                                                                                      |
|----------------------------|--------------------------------------------------------------------------------------|
| Weight                     | 110 lbs                                                                              |
| Phases                     | 1                                                                                    |
| Connection                 | 1Ph-CT-SD-SD                                                                         |
| Primary Voltage            | 600                                                                                  |
| Primary Max Current        | 8.33A                                                                                |
| Primary Markings           | <u>H1-H2</u>                                                                         |
| Primary Terminals          | <u>Terminals</u>                                                                     |
| Secondary Voltage          | 240/480                                                                              |
| Secondary Max Current      | 20.83A                                                                               |
| Secondary Markings         | X1-X2-X3-X4                                                                          |
| Secondary Terminals        | <u>Terminals</u>                                                                     |
| Primary Taps               | N/A                                                                                  |
| Conductor Material         | Copper                                                                               |
| Temperatue Rise            | <u>115°C</u>                                                                         |
| Insuation Class            | 180°C (Class F)                                                                      |
| BIL (Insulation) Level     | 10kV                                                                                 |
| Efficiency (@35% Load) %   | N/A                                                                                  |
| Impedance Range            | 5.0 - 7.0%                                                                           |
| Sound (db)                 | 40                                                                                   |
| Enclosure Type             | Core & Coil                                                                          |
| Enclosure Size             | See Core & Coil Chart                                                                |
| Finish/Colour              | N/A                                                                                  |
| Standards & Certifications | CSA Certified File No. LR34493, UL Listed File No. E110286, ISO 9001:2015 Registered |