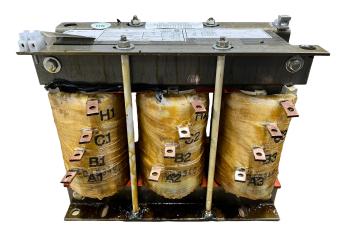

#### SCHEMATIC/DIAGRAM AND DIMENSION PICTURES

Three Phase Motor Starter with a capacity of 10HP, suitable for 480 Volt Systems

**OFFICIAL QUOTE** 

#### **PRODUCT SPECIFICATIONS**

| Weight                     | 40 lbs                                                                                                |
|----------------------------|-------------------------------------------------------------------------------------------------------|
| Phases                     | 3                                                                                                     |
| Connection                 | <u>3PhA-ST-0-2</u>                                                                                    |
| Primary Voltage            | <u>480</u>                                                                                            |
| Primary Max Current        | N/A                                                                                                   |
| Primary Markings           | <u>H1-H2-H3</u>                                                                                       |
| Primary Terminals          | Large Scews                                                                                           |
| Secondary Voltage          | <u>65/80/100%</u>                                                                                     |
| Secondary Max Current      | N/A                                                                                                   |
| Secondary Markings         | <u>A-B-C</u>                                                                                          |
| Secondary Terminals        | Large Scews                                                                                           |
| Primary Taps               | N/A                                                                                                   |
| Conductor Material         | <u>Copper</u>                                                                                         |
| Temperatue Rise            | <u>115°C</u>                                                                                          |
| Insuation Class            | <u>180°C (Class F)</u>                                                                                |
| BIL (Insulation) Level     | <u>10kV</u>                                                                                           |
| Efficiency (@35% Load) %   | <u>N/A</u>                                                                                            |
| Impedance Range            | <u>N/A</u>                                                                                            |
| Sound (db)                 | N/A                                                                                                   |
| Enclosure Type             | Core & Coil                                                                                           |
| Enclosure Size             | N/A (Core & Coil)                                                                                     |
| Finish/Colour              | N/A                                                                                                   |
| Standards & Certifications | <u>CSA Certified File No. LR34493, UL Listed File No. E108255, ISO 9001:2015</u><br><u>Registered</u> |