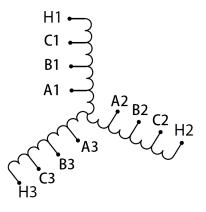

#### SCHEMATIC/DIAGRAM AND DIMENSION PICTURES

Three Phase Motor Starter with a capacity of 10HP, suitable for 480 Volt Systems

**OFFICIAL QUOTE** 

#### **PRODUCT SPECIFICATIONS**

| Weight                     | 40 lbs                                                                                                |
|----------------------------|-------------------------------------------------------------------------------------------------------|
| Phases                     | 3                                                                                                     |
| Connection                 | <u>3PhA-ST-0-2</u>                                                                                    |
| Primary Voltage            | <u>480</u>                                                                                            |
| Primary Max Current        | N/A                                                                                                   |
| Primary Markings           | <u>H1-H2-H3</u>                                                                                       |
| Primary Terminals          | Large Scews                                                                                           |
| Secondary Voltage          | <u>65/80/100%</u>                                                                                     |
| Secondary Max Current      | N/A                                                                                                   |
| Secondary Markings         | <u>A-B-C</u>                                                                                          |
| Secondary Terminals        | Large Scews                                                                                           |
| Primary Taps               | N/A                                                                                                   |
| Conductor Material         | <u>Copper</u>                                                                                         |
| Temperatue Rise            | <u>115°C</u>                                                                                          |
| Insuation Class            | <u>180°C (Class F)</u>                                                                                |
| BIL (Insulation) Level     | <u>10kV</u>                                                                                           |
| Efficiency (@35% Load) %   | <u>N/A</u>                                                                                            |
| Impedance Range            | <u>N/A</u>                                                                                            |
| Sound (db)                 | N/A                                                                                                   |
| Enclosure Type             | Core & Coil                                                                                           |
| Enclosure Size             | N/A (Core & Coil)                                                                                     |
| Finish/Colour              | N/A                                                                                                   |
| Standards & Certifications | <u>CSA Certified File No. LR34493, UL Listed File No. E108255, ISO 9001:2015</u><br><u>Registered</u> |