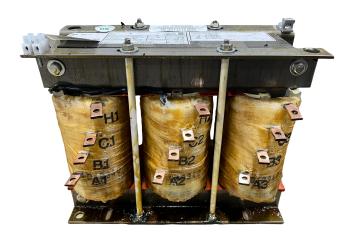

# 10HP 480 VOLTS THREE PHASE MOTOR STARTER

\$841.00 CAD

Three Phase Motor Starter with a capacity of 10HP, suitable for 480 Volt Systems

SKU: RS10H

**Categories:** Motor Starting Autotransformers

#### **SCHEMATIC/DIAGRAM AND DIMENSION PICTURES**

Three Phase Motor Starter with a capacity of 10HP, suitable for 480 Volt Systems