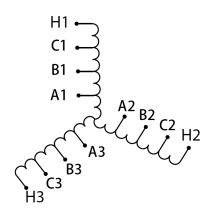

#### **SCHEMATIC/DIAGRAM AND DIMENSION PICTURES**

Three Phase Motor Starter with a capacity of 10HP, suitable for 480 Volt Systems

#### PRODUCT SPECIFICATIONS

| PRODUCT SPECIFICATIONS     |                                                                                      |
|----------------------------|--------------------------------------------------------------------------------------|
| Weight                     | 40 lbs                                                                               |
| Phases                     | <u>3</u>                                                                             |
| Connection                 | 3PhA-ST-0-2                                                                          |
| Primary Voltage            | 480                                                                                  |
| Primary Max Current        | N/A                                                                                  |
| Primary Markings           | H1-H2-H3                                                                             |
| Primary Terminals          | Large Scews                                                                          |
| Secondary Voltage          | 65/80/100%                                                                           |
| Secondary Max Current      | N/A                                                                                  |
| Secondary Markings         | A-B-C                                                                                |
| Secondary Terminals        | Large Scews                                                                          |
| Primary Taps               | N/A                                                                                  |
| Conductor Material         | Copper                                                                               |
| Temperatue Rise            | 115°C                                                                                |
| Insuation Class            | 180°C (Class F)                                                                      |
| BIL (Insulation) Level     | <u>10kV</u>                                                                          |
| Efficiency (@35% Load) %   | N/A                                                                                  |
| Impedance Range            | N/A                                                                                  |
| Sound (db)                 | N/A                                                                                  |
| Enclosure Type             | Core & Coil                                                                          |
| Enclosure Size             | N/A (Core & Coil)                                                                    |
| Finish/Colour              | N/A                                                                                  |
| Standards & Certifications | CSA Certified File No. LR34493, UL Listed File No. E108255, ISO 9001:2015 Registered |