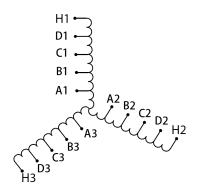

#### SCHEMATIC/DIAGRAM AND DIMENSION PICTURES

Three Phase Motor Starter with a capacity of 600HP, suitable for 600 Volt Systems

# **PRODUCT SPECIFICATIONS**

| Weight                     | 700 lbs                                                                              |
|----------------------------|--------------------------------------------------------------------------------------|
| Phases                     | <u>3</u>                                                                             |
| Connection                 | 3PhA-ST-0-3                                                                          |
| Primary Voltage            | 600                                                                                  |
| Primary Max Current        | N/A                                                                                  |
| Primary Markings           | H1-H2-H3                                                                             |
| Primary Terminals          | <u>Pads</u>                                                                          |
| Secondary Voltage          | 50/65/80/100%                                                                        |
| Secondary Max Current      | N/A                                                                                  |
| Secondary Markings         | A-B-C-D                                                                              |
| Secondary Terminals        | <u>Pads</u>                                                                          |
| Primary Taps               | N/A                                                                                  |
| Conductor Material         | Copper                                                                               |
| Temperatue Rise            | 150°C                                                                                |
| Insuation Class            | 220°C (Class H)                                                                      |
| BIL (Insulation) Level     | <u>10kV</u>                                                                          |
| Efficiency (@35% Load) %   | N/A                                                                                  |
| Impedance Range            | N/A                                                                                  |
| Sound (db)                 | N/A                                                                                  |
| Enclosure Type             | Core & Coil                                                                          |
| Enclosure Size             | N/A (Core & Coil)                                                                    |
| Finish/Colour              | N/A                                                                                  |
| Standards & Certifications | CSA Certified File No. LR34493, UL Listed File No. E108255, ISO 9001:2015 Registered |