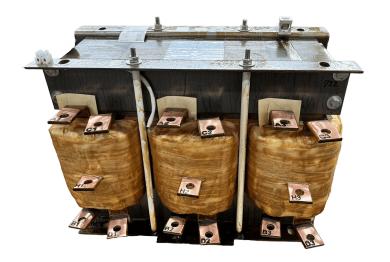

# 600HP 600 VOLTS THREE PHASE MOTOR STARTER

\$5,963.00 CAD

Three Phase Motor Starter with a capacity of 600HP, suitable for 600 Volt Systems

SKU: RS600J

**Categories:** Motor Starting Autotransformers

#### SCHEMATIC/DIAGRAM AND DIMENSION PICTURES

Three Phase Motor Starter with a capacity of 600HP, suitable for 600 Volt Systems

# **PRODUCT SPECIFICATIONS**

| Weight                     | 700 lbs                                                                              |
|----------------------------|--------------------------------------------------------------------------------------|
| Phases                     | <u>3</u>                                                                             |
| Connection                 | 3PhA-ST-0-3                                                                          |
| Primary Voltage            | 600                                                                                  |
| Primary Max Current        | N/A                                                                                  |
| Primary Markings           | H1-H2-H3                                                                             |
| Primary Terminals          | <u>Pads</u>                                                                          |
| Secondary Voltage          | 50/65/80/100%                                                                        |
| Secondary Max Current      | N/A                                                                                  |
| Secondary Markings         | A-B-C-D                                                                              |
| Secondary Terminals        | <u>Pads</u>                                                                          |
| Primary Taps               | N/A                                                                                  |
| Conductor Material         | Copper                                                                               |
| Temperatue Rise            | 150°C                                                                                |
| Insuation Class            | 220°C (Class H)                                                                      |
| BIL (Insulation) Level     | <u>10kV</u>                                                                          |
| Efficiency (@35% Load) %   | N/A                                                                                  |
| Impedance Range            | N/A                                                                                  |
| Sound (db)                 | N/A                                                                                  |
| Enclosure Type             | Core & Coil                                                                          |
| Enclosure Size             | N/A (Core & Coil)                                                                    |
| Finish/Colour              | N/A                                                                                  |
| Standards & Certifications | CSA Certified File No. LR34493, UL Listed File No. E108255, ISO 9001:2015 Registered |