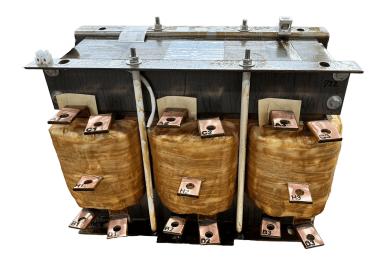

# 600HP 600 VOLTS THREE PHASE MOTOR STARTER

\$5,963.00 CAD

Three Phase Motor Starter with a capacity of 600HP, suitable for 600 Volt Systems

SKU: RS600J

**Categories:** Motor Starting Autotransformers

#### SCHEMATIC/DIAGRAM AND DIMENSION PICTURES

Three Phase Motor Starter with a capacity of 600HP, suitable for 600 Volt Systems

# **PRODUCT SPECIFICATIONS**

| Weight                     | 700 lbs                                                                              |
|----------------------------|--------------------------------------------------------------------------------------|
| Phases                     | <u>3</u>                                                                             |
| Connection                 | 3PhA-ST-0-3                                                                          |
| Primary Voltage            | 600                                                                                  |
| Primary Max Current        | N/A                                                                                  |
| Primary Markings           | H1-H2-H3                                                                             |
| Primary Terminals          | <u>Pads</u>                                                                          |
| Secondary Voltage          | 50/65/80/100%                                                                        |
| Secondary Max Current      | N/A                                                                                  |
| Secondary Markings         | A-B-C-D                                                                              |
| Secondary Terminals        | <u>Pads</u>                                                                          |
| Primary Taps               | N/A                                                                                  |
| Conductor Material         | Copper                                                                               |
| Temperatue Rise            | 150°C                                                                                |
| Insuation Class            | 220°C (Class H)                                                                      |
| BIL (Insulation) Level     | <u>10kV</u>                                                                          |
| Efficiency (@35% Load) %   | N/A                                                                                  |
| Impedance Range            | N/A                                                                                  |
| Sound (db)                 | N/A                                                                                  |
| Enclosure Type             | Core & Coil                                                                          |
| Enclosure Size             | N/A (Core & Coil)                                                                    |
| Finish/Colour              | N/A                                                                                  |
| Standards & Certifications | CSA Certified File No. LR34493, UL Listed File No. E108255, ISO 9001:2015 Registered |