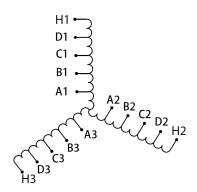

#### SCHEMATIC/DIAGRAM AND DIMENSION PICTURES

Three Phase Motor Starter with a capacity of 600HP, suitable for 600 Volt Systems

# **PRODUCT SPECIFICATIONS**

| Weight                     | 700 lbs                                                                              |
|----------------------------|--------------------------------------------------------------------------------------|
| Phases                     | <u>3</u>                                                                             |
| Connection                 | 3PhA-ST-0-3                                                                          |
| Primary Voltage            | 600                                                                                  |
| Primary Max Current        | N/A                                                                                  |
| Primary Markings           | H1-H2-H3                                                                             |
| Primary Terminals          | <u>Pads</u>                                                                          |
| Secondary Voltage          | 50/65/80/100%                                                                        |
| Secondary Max Current      | N/A                                                                                  |
| Secondary Markings         | A-B-C-D                                                                              |
| Secondary Terminals        | <u>Pads</u>                                                                          |
| Primary Taps               | N/A                                                                                  |
| Conductor Material         | Copper                                                                               |
| Temperatue Rise            | 150°C                                                                                |
| Insuation Class            | 220°C (Class H)                                                                      |
| BIL (Insulation) Level     | <u>10kV</u>                                                                          |
| Efficiency (@35% Load) %   | N/A                                                                                  |
| Impedance Range            | N/A                                                                                  |
| Sound (db)                 | N/A                                                                                  |
| Enclosure Type             | Core & Coil                                                                          |
| Enclosure Size             | N/A (Core & Coil)                                                                    |
| Finish/Colour              | N/A                                                                                  |
| Standards & Certifications | CSA Certified File No. LR34493, UL Listed File No. E108255, ISO 9001:2015 Registered |