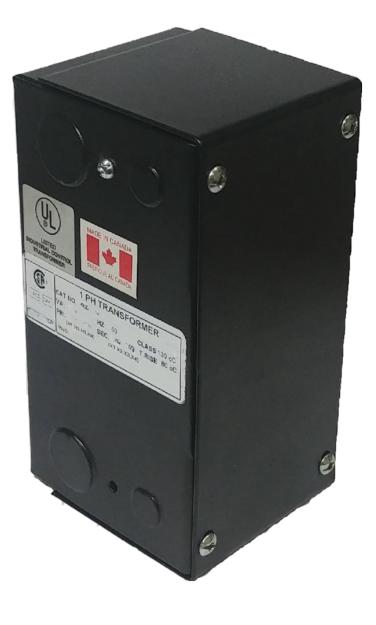

## **PRODUCT SPECIFICATIONS**

| Weight              | 5 lbs               |
|---------------------|---------------------|
| Phases              | 1                   |
| VA                  | <u>150</u>          |
| Connection          | <u>1Ph-CT-SS-SU</u> |
| Primary Voltage     | <u>480</u>          |
| Primary Max Current | <u>0.31A</u>        |

| Primary Markings           | <u>H1-H2</u>                                                                            |
|----------------------------|-----------------------------------------------------------------------------------------|
| Primary Terminals          | Leads                                                                                   |
| Secondary Voltage          | 120                                                                                     |
| Secondary Max Current      | <u>1.25A</u>                                                                            |
| Secondary Markings         | <u>X1-X2</u>                                                                            |
| Secondary Terminals        | Leads                                                                                   |
| Primary Taps               | N/A                                                                                     |
| Conductor Material         | Copper                                                                                  |
| Temperatue Rise            | <u>80°C</u>                                                                             |
| Insuation Class            | <u>130°C</u>                                                                            |
| BIL (Insulation) Level     | <u>10kV</u>                                                                             |
| Efficiency                 | N/A                                                                                     |
| Impedance                  | <u>5.0 - 7.0%</u>                                                                       |
| Sound (db)                 | <u>40</u>                                                                               |
| Enclosure Type             | Type-1 Indoor                                                                           |
| Enclosure                  | See Chart                                                                               |
| Standards & Certifications | CSA Certified File No. LR34493, UL Listed File No. E110286, ISO 9001:2015<br>Registered |
| Finish                     | <u>Semigloss – BlackSemigloss – Black</u>                                               |