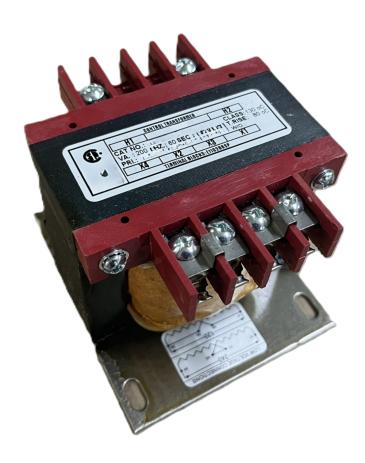

# **CS250J-K**

\$142.14 USD

SKU: 709412f5989e

**Categories:** Control Transformers

# **PRODUCT SPECIFICATIONS**

| Weight                | 10 lbs           |
|-----------------------|------------------|
| Phases                | 1                |
| VA                    | 250              |
| Connection            | 1Ph-CT-SD-SD     |
| Primary Voltage       | 600              |
| Primary Max Current   | <u>0.42A</u>     |
| Primary Markings      | H1-H2            |
| Primary Terminals     | <u>Terminals</u> |
| Secondary Voltage     | 120/240          |
| Secondary Max Current | 2.08A            |

### CS250J-K

| Secondary Markings         | <u>X1-X2-X3-X4</u>                                                                   |
|----------------------------|--------------------------------------------------------------------------------------|
| Secondary Terminals        | <u>Terminals</u>                                                                     |
| Primary Taps               | N/A                                                                                  |
| Conductor Material         | Copper                                                                               |
| Temperatue Rise            | 80°C                                                                                 |
| Insuation Class            | 130°C                                                                                |
| BIL (Insulation) Level     | <u>10kV</u>                                                                          |
| Efficiency                 | N/A                                                                                  |
| Impedance                  | <u>5.0 - 7.0%</u>                                                                    |
| Sound (db)                 | 40                                                                                   |
| Enclosure Type             | Core & Coil                                                                          |
| Enclosure                  | See Chart                                                                            |
| Standards & Certifications | CSA Certified File No. LR34493, UL Listed File No. E110286, ISO 9001:2015 Registered |
| Finish                     | N/AN/A                                                                               |