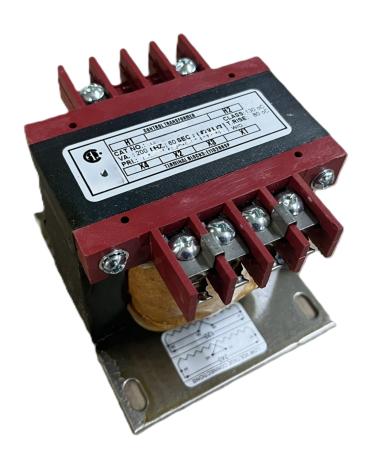

# **CS250J-K**

\$193.00 CAD

SKU: 709412f5989e

**Categories:** Control Transformers

# **PRODUCT SPECIFICATIONS**

| Weight                | 10 lbs           |
|-----------------------|------------------|
| Phases                | 1                |
| VA                    | 250              |
| Connection            | 1Ph-CT-SD-SD     |
| Primary Voltage       | 600              |
| Primary Max Current   | <u>0.42A</u>     |
| Primary Markings      | <u>H1-H2</u>     |
| Primary Terminals     | <u>Terminals</u> |
| Secondary Voltage     | 120/240          |
| Secondary Max Current | 2.08A            |

### CS250J-K

| Secondary Markings         | <u>X1-X2-X3-X4</u>                                                                   |
|----------------------------|--------------------------------------------------------------------------------------|
| Secondary Terminals        | <u>Terminals</u>                                                                     |
| Primary Taps               | N/A                                                                                  |
| Conductor Material         | Copper                                                                               |
| Temperatue Rise            | 80°C                                                                                 |
| Insuation Class            | 130°C                                                                                |
| BIL (Insulation) Level     | <u>10kV</u>                                                                          |
| Efficiency                 | N/A                                                                                  |
| Impedance                  | <u>5.0 - 7.0%</u>                                                                    |
| Sound (db)                 | 40                                                                                   |
| Enclosure Type             | Core & Coil                                                                          |
| Enclosure                  | See Chart                                                                            |
| Standards & Certifications | CSA Certified File No. LR34493, UL Listed File No. E110286, ISO 9001:2015 Registered |
| Finish                     | N/AN/A                                                                               |