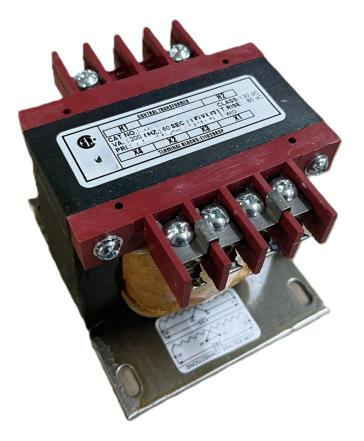

## CS250J-K \$193.00 CAD

SKU: 709412f5989e Categories: <u>Control Transformers</u>

## **PRODUCT SPECIFICATIONS**

| Weight                | 10 lbs              |
|-----------------------|---------------------|
| Phases                | 1                   |
| VA                    | 250                 |
| Connection            | <u>1Ph-CT-SD-SD</u> |
| Primary Voltage       | <u>600</u>          |
| Primary Max Current   | <u>0.42A</u>        |
| Primary Markings      | <u>H1-H2</u>        |
| Primary Terminals     | Terminals           |
| Secondary Voltage     | 120/240             |
| Secondary Max Current | <u>2.08A</u>        |

## CS250J-K

| Secondary Markings         | <u>X1-X2-X3-X4</u>                                                                      |
|----------------------------|-----------------------------------------------------------------------------------------|
| Secondary Terminals        | Terminals                                                                               |
| Primary Taps               | Ν/Α                                                                                     |
| Conductor Material         | <u>Copper</u>                                                                           |
| Temperatue Rise            | <u>80°C</u>                                                                             |
| Insuation Class            | <u>130°C</u>                                                                            |
| BIL (Insulation) Level     | <u>10kV</u>                                                                             |
| Efficiency                 | Ν/Α                                                                                     |
| Impedance                  | <u>5.0 – 7.0%</u>                                                                       |
| Sound (db)                 | <u>40</u>                                                                               |
| Enclosure Type             | Core & Coil                                                                             |
| Enclosure                  | See Chart                                                                               |
| Standards & Certifications | CSA Certified File No. LR34493, UL Listed File No. E110286, ISO 9001:2015<br>Registered |
| Finish                     | N/AN/A                                                                                  |